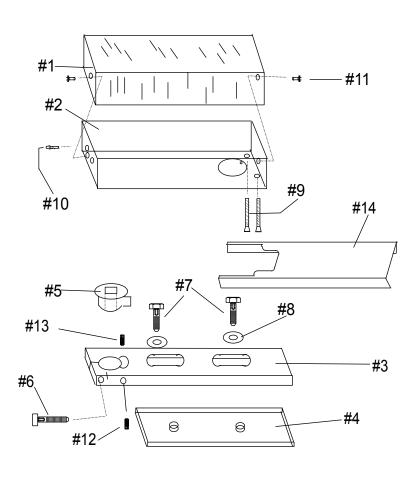

## **Parts List**

| Item                     | Description                      | Quantity | Part #  |
|--------------------------|----------------------------------|----------|---------|
| 1                        | Housing Cover                    | 1        | 311-LBC |
| 2                        | Housing Box                      | 1        | 311-BC  |
| 3                        | Arm                              | 1        | 311-GB  |
| 4                        | Steel Plate                      | 1        | 311-SP  |
| 5                        | Bushing                          | 1        | 311-BB  |
| 14                       | U-Channel Arm cover              | 1        | 311-UC  |
| 15                       | Single Bearing Hinge (Not shown) | 1        | 311-BH  |
| 16                       | Hydraulic Closer (Not shown)     | 1        | 311RVLS |
| 311 SW Screw Package Kit |                                  |          |         |
| 6                        | 1/4-28x1" Socket head cap screw  | 1        | 311-SW  |
| 7                        | 3/8-24 x ½" #5 Hex head bolt     | 2        |         |
| 8                        | 3/8" USS-SAE Flat washer         | 2        |         |
| 9                        | 1/4-20 x 1-1/4" Flathead screws  | 2        |         |
| 10                       | 1/4-20 x 1/2" Button head screws | 2        |         |
| 11                       | 10-32 x ¼" Button head screw     | 2        |         |
| 12                       | 1/4-20 x 5/8" Socket set screw   | 1        |         |
| 13                       | 1/4-20 x 1/2" Socket set screw   | 1        |         |