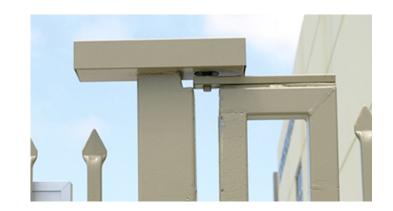

## PEDESTRIAN GATE CLOSER **WINGER 300**

**HYDRAULIC** 

## **FEATURES & ADVANTAGES**

- Tough, Dependable and Vandal Resistant.
- 2" x 4" x 12" 16 gauge galvanized Steel housing.
- Gate closer manufactured for pedestrian gates.
- Two Separate Closing and Latching valves adjustable after installation without removing the closer.
- Adjustable spring power to accommodate various size gates.
- Non Handed (right or left swing).
- Opens to full 105 degrees.
- Fully adjustable top arm for proper gate alignment.
- Adjustable zinc plated Bottom Hinge with sealed ball bearings rated for 350 lbs. Slotted Yoke for Adjustability.
- Designed to close gate into its latch position without slamming.
- Smooth operation.
- Factory tested to over 1,000,000 cycles.