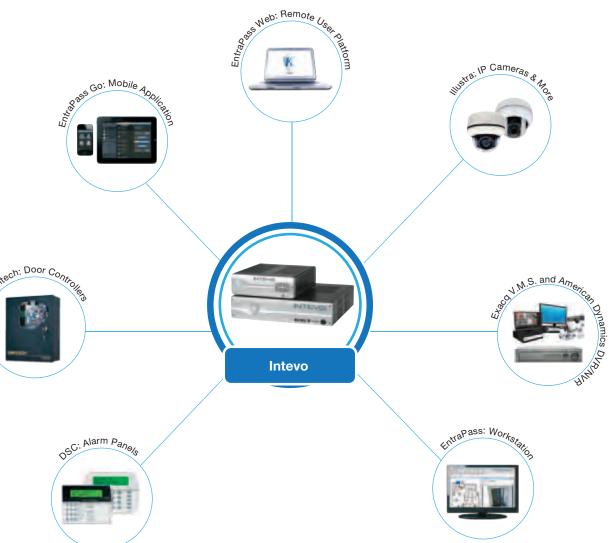

## Intuitive All-In-One Security Platform

Intevo integrates access control, IP video and intrusion into one common and powerful platform to deliver a holistic security solution. It's pre-loaded with Kantech's EntraPass Corporate Edition software, American Dynamics IP video software, and includes support for DSC PowerSeries and MAXSYS intrusion alarm panel integration. It is pre-configured to support EntraPass Go mobile app and EntraPass Web remote user platform. Intevo is easy to configure and includes a customized dashboard for easy system management.

## Intuitive All-In-One Security Platform