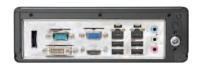

Network ...... Dual gigabit Ethernet 10/100/1000 Base-T, RJ45

USB ..... 4 USB 2.0 connectivity ports

Serial Port . . . . . . . . . . . . 1 RS-232 serial port

Single eSATA storage expansion port

Display ...... Dual high definition display outputs (VGA, DVI and HDMI)