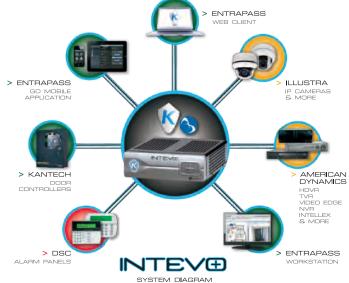

# **INTEVO Compact**

Integrated Security Platform

#### Features That Make a Difference:

- Simple to configure, easy to deploy
- Supports EntraPass Corporate Edition features such as:
  - EntraPass Go mobile application
  - EntraPass Web client
  - EntraPass Workstation client
  - DSC PowerSeries alarm panel Integration
  - DSC MAXSYS alarm panel Integration
- Compatible with all Kantech controllers
- Connect up to 16 IP cameras
- Optimized for use with American Dynamics Illustra Series IP Cameras
- Supports H.264, MPEG-4, MJPEG and a wide variety of IP cameras including Megapixel
- Seamlessly integrate American
   Dynamics VideoEdge NVR, Intellex,
   HDVR and ADTVR into one solution
- Video storage

## **Integration Evolution**

Intevo Compact is an easy to deploy integrated security platform that gets you up and running in minimal time. It's simple to configure, built on Windows 7 Embedded and includes a customized dashboard for easy system management. Intevo Compact is preloaded with Kantech's EntraPass Corporate Edition security management software and American Dynamics IP video software, delivering market leading functionality and proven reliability. And it integrates with DSC PowerSeries and

MAXSYS alarm panels. Intevo Compact provides an ideal platform for small to medium businesses as well as the ability to grow the system to meet organizational needs over time. Intevo Compact also supports the EntraPass Web client and the new EntraPass Go mobile application right out of the box. It is also compatible with advanced EntraPass features such as Video Vault and Redundant Server. Integration with American Dynamics HDVR, VideoEdge NVR, TVR Series and Intellex Digital Video Management Systems provides real-time video monitoring and video playback.

#### **Related Products**

DSC PowerSeries and MAXSYS Alarm Panels

KT-400 Four-Door Controller

Illustra IP Cameras