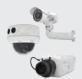

#### Features That Make a Difference:

- Simple to configure, easy to deploy
- Supports EntraPass Corporate Edition features such as:
  - EntraPass Go mobile application
  - EntraPass Web client
  - EntraPass Workstation client
  - DSC PowerSeries alarm panel Integration
  - DSC MAXSYS alarm panel Integration
- Compatible with all Kantech controllers
- Connect up to 16 IP cameras
- Optimized for use with American Dynamics Illustra Series IP Cameras
- Supports H.264, MPEG-4, MJPEG and a wide variety of IP cameras including Megapixel
- Seamlessly integrate American
   Dynamics VideoEdge NVR, Intellex,
   HDVR and ADTVR into one solution
- Video storage

IP Cameras . . . . . . . . . . . 16

For more information on supported IP video devices, visit: www.americandynamics.net/Products/Hybrid\_Digital\_Video\_Recorders.aspx

Integration Capabilities

Intrusion . . . . . . . DSC Alarm Panels (PC1616, PC1832, PC1864, PC4020)