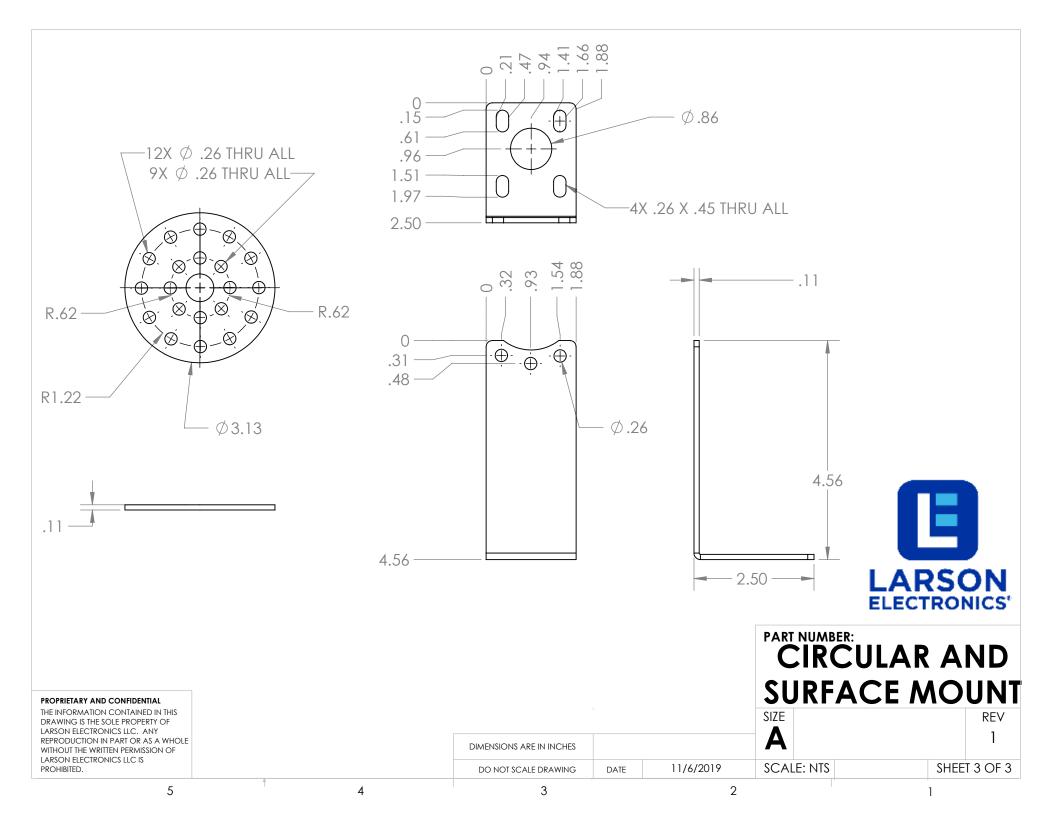

|                                                                                                                                                                                                                                                           |                          |      |           | PART NUMBER: | P-12-LED     |
|-----------------------------------------------------------------------------------------------------------------------------------------------------------------------------------------------------------------------------------------------------------|--------------------------|------|-----------|--------------|--------------|
| PROPRIETARY AND CONFIDENTIAL<br>THE INFORMATION CONTAINED IN THIS<br>DRAWING IS THE SOLE PROPERTY OF<br>LARSON ELECTRONICS LLC. ANY<br>REPRODUCTION IN PART OR AS A WHOLE<br>WITHOUT THE WRITTEN PERMISSION OF<br>LARSON ELECTRONICS LLC IS<br>BROLIVETED |                          |      |           | SIZE         | REV          |
|                                                                                                                                                                                                                                                           | DIMENSIONS ARE IN INCHES | DATE | 11/6/2019 | SCALE: NTS   | SHEET 1 OF 3 |
| PROHIBITED.                                                                                                                                                                                                                                               |                          |      |           |              |              |