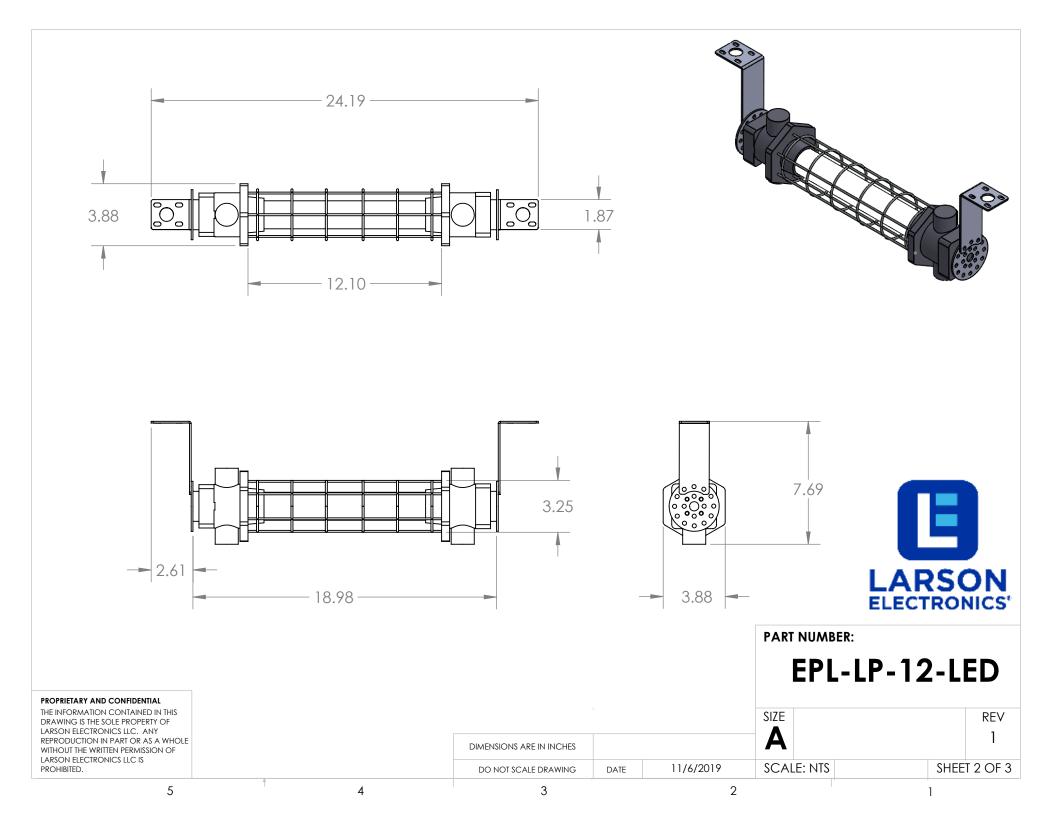

|                                                                                                                                                                                                                                                           |                          |      |           | PART NUMBER: | P-12-LED     |
|-----------------------------------------------------------------------------------------------------------------------------------------------------------------------------------------------------------------------------------------------------------|--------------------------|------|-----------|--------------|--------------|
| PROPRIETARY AND CONFIDENTIAL<br>THE INFORMATION CONTAINED IN THIS<br>DRAWING IS THE SOLE PROPERTY OF<br>LARSON ELECTRONICS LLC. ANY<br>REPRODUCTION IN PART OR AS A WHOLE<br>WITHOUT THE WRITTEN PERMISSION OF<br>LARSON ELECTRONICS LLC IS<br>BROLIVETED |                          |      |           | SIZE         | REV          |
|                                                                                                                                                                                                                                                           | DIMENSIONS ARE IN INCHES | DATE | 11/6/2019 | SCALE: NTS   | SHEET 1 OF 3 |
| PROHIBITED.                                                                                                                                                                                                                                               |                          |      |           |              |              |