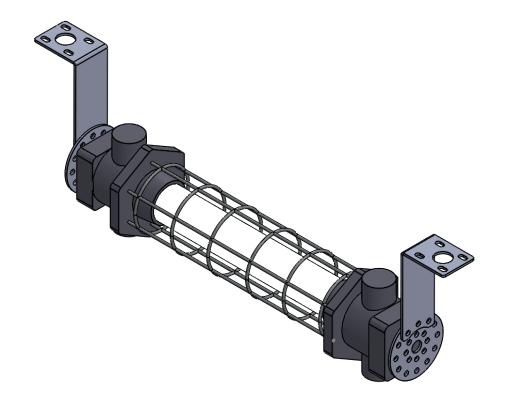

5

EPL-LP-12-LED-XEMG

SIZE REV

**PART NUMBER:** 

DIMENSIONS ARE IN INCHES

DO NOT SCALE DRAWING

DATE

11/6/2019

SCALE: NTS

SHEET 1 OF 3

4 3 2

2