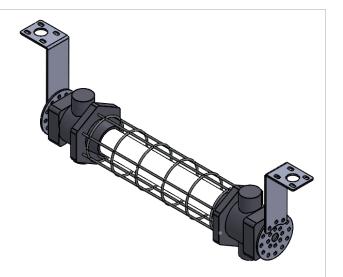

5

EPL-LP-12-LED-XEMG

**PART NUMBER:** 

DIMENSIONS ARE IN INCHES

DO NOT SCALE DRAWING

DATE

11/6/2019

SCA

SIZE REV
1

SCALE: NTS SHEET 2 OF 3

4