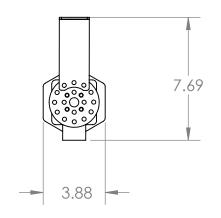

## PROPRIETARY AND CONFIDENTIAL

THE INFORMATION CONTAINED IN THIS DRAWING IS THE SOLE PROPERTY OF LARSON ELECTRONICS LLC. ANY REPRODUCTION IN PART OR AS A WHOLE WITHOUT THE WRITTEN PERMISSION OF LARSON ELECTRONICS LLC IS PROHIBITED.

5

EPL-LP-12-LED-XEMG

**PART NUMBER:** 

DIMENSIONS ARE IN INCHES

DO NOT SCALE DRAWING

DATE

11/6/2019

SCA

SIZE REV
1

SCALE: NTS SHEET 2 OF 3

4