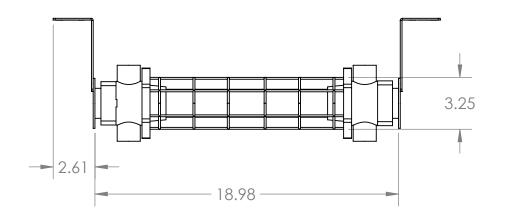

5

EPL-LP-12-LED-XEMG

**PART NUMBER:** 

DIMENSIONS ARE IN INCHES

DO NOT SCALE DRAWING

DATE

11/6/2019

SCA

SIZE REV
1

SCALE: NTS SHEET 2 OF 3

4