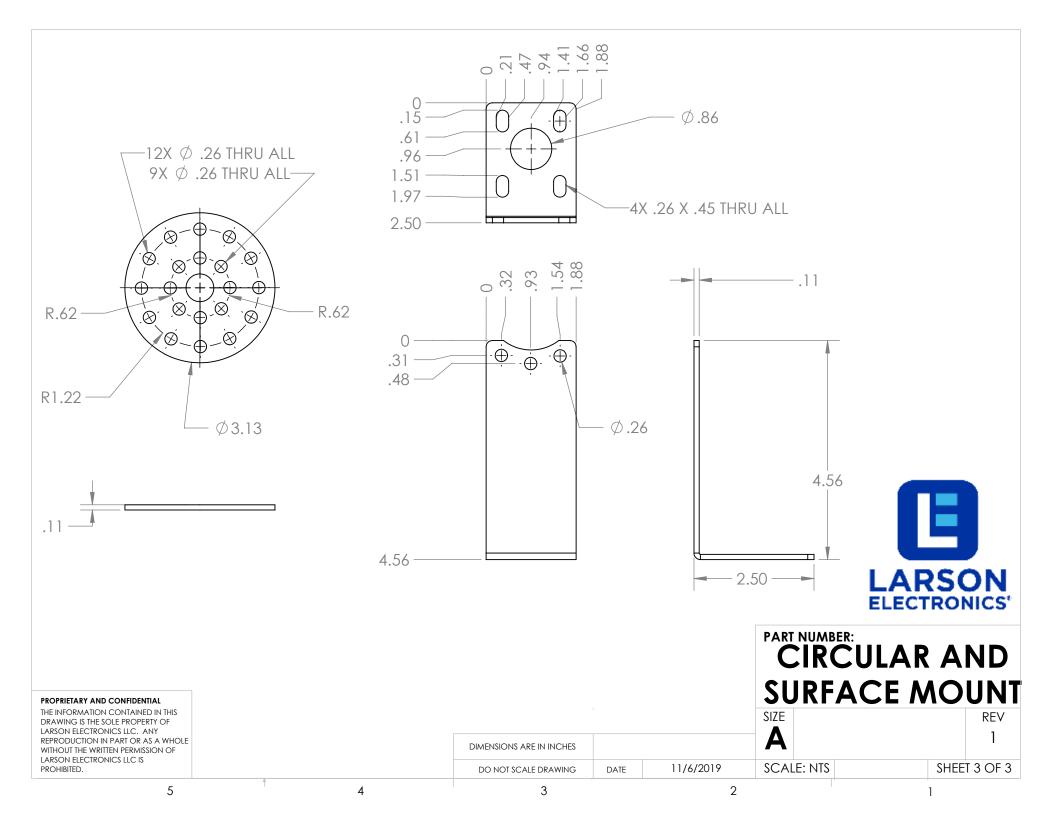

## PROPRIETARY AND CONFIDENTIAL

THE INFORMATION CONTAINED IN THIS DRAWING IS THE SOLE PROPERTY OF LARSON ELECTRONICS LLC. ANY REPRODUCTION IN PART OR AS A WHOLE WITHOUT THE WRITTEN PERMISSION OF LARSON ELECTRONICS LLC IS PROHIBITED.

5

EPL-LP-12-LED-XEMG

SIZE REV

**PART NUMBER:** 

DIMENSIONS ARE IN INCHES

DO NOT SCALE DRAWING

DATE

11/6/2019

SCALE: NTS

SHEET 1 OF 3

4 3 2

2