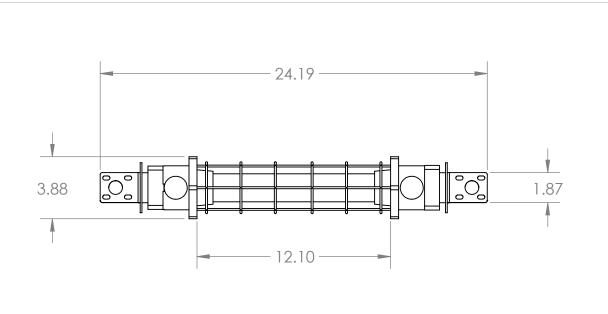

5

EPL-LP-12-LED-XEMG

SIZE REV

**PART NUMBER:** 

DIMENSIONS ARE IN INCHES

DO NOT SCALE DRAWING

DATE

11/6/2019

SCALE: NTS

SHEET 1 OF 3

4 3 2

2