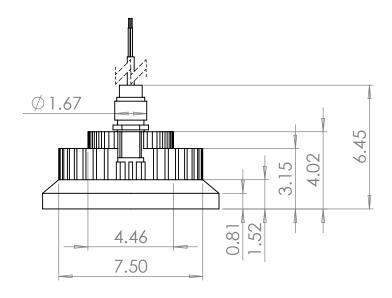

5

| EPLX-HB-100W- |      |
|---------------|------|
| RD2-LED-TRC   | NAME |

TITLE:

DRAWN Luis Martinez SIZE DWG. NO.

DIMENSIONS ARE IN INCHES CHECKED N/A

DO NOT SCALE DRAWING DATE 06/16/2017 SCALE: NTS SHEET 1 OF 2