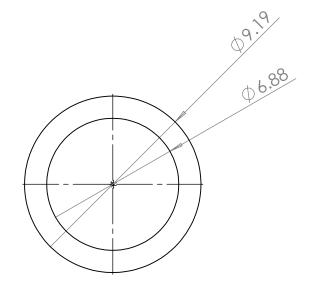

EPLX-HB-100W-RD2-LED-TRC

DRAWN Luis Martinez SIZE DWG. NO.

DIMENSIONS ARE IN INCHES CHECKED N/A

DO NOT SCALE DRAWING DATE 06/16/2017 SCALE: NTS SHEET 2 OF 2

5 4 3 2