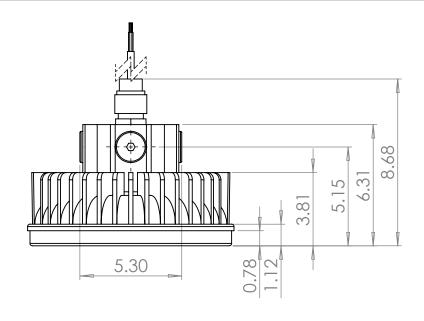

EPLX-HB-120W-RD3-LED-TRC

|                          | DRAWN   | Luis Martinez | SIZE DWC  | 6. NO. |       | REV    |
|--------------------------|---------|---------------|-----------|--------|-------|--------|
| DIMENSIONS ARE IN INCHES | CHECKED | N/A           | A         |        |       | UU     |
| DO NOT SCALE DRAWING     | DATE    | 06/16/2017    | SCALE: NT | S      | SHEET | 2 OF 2 |