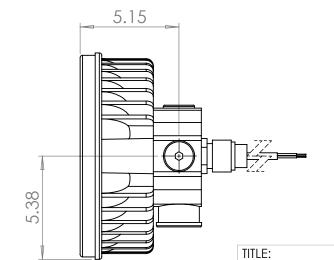

5

|  |      | EPLX-HB-120 |            |   |  |
|--|------|-------------|------------|---|--|
|  | NAME |             | RD3-LED-TR | C |  |
|  |      |             |            |   |  |

TITLE:

DRAWN Luis Martinez SIZE DWG. NO.

DIMENSIONS ARE IN INCHES CHECKED N/A

DO NOT SCALE DRAWING DATE 06/16/2017 SCALE: NTS SHEET 1 OF 2

4 3