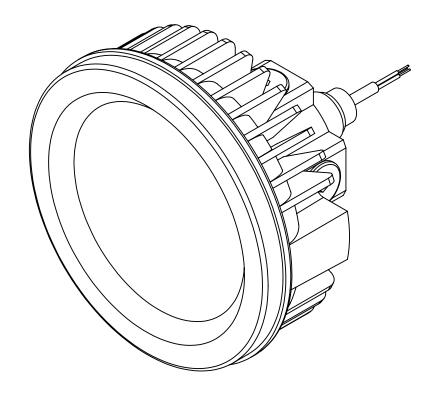

5

|  |      | EPLX-HB-120 |            |   |  |
|--|------|-------------|------------|---|--|
|  | NAME |             | RD3-LED-TR | C |  |
|  |      |             |            |   |  |

TITLE:

DRAWN Luis Martinez SIZE DWG. NO.