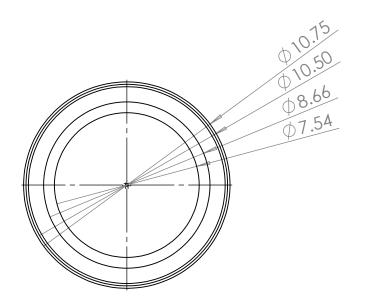

EPLX-HB-120W-RD3-LED-TRC

|                          | DRAWN   | Luis Martinez | SIZE DWC  | 6. NO. |       | REV    |
|--------------------------|---------|---------------|-----------|--------|-------|--------|
| DIMENSIONS ARE IN INCHES | CHECKED | N/A           | A         |        |       | UU     |
| DO NOT SCALE DRAWING     | DATE    | 06/16/2017    | SCALE: NT | S      | SHEET | 2 OF 2 |