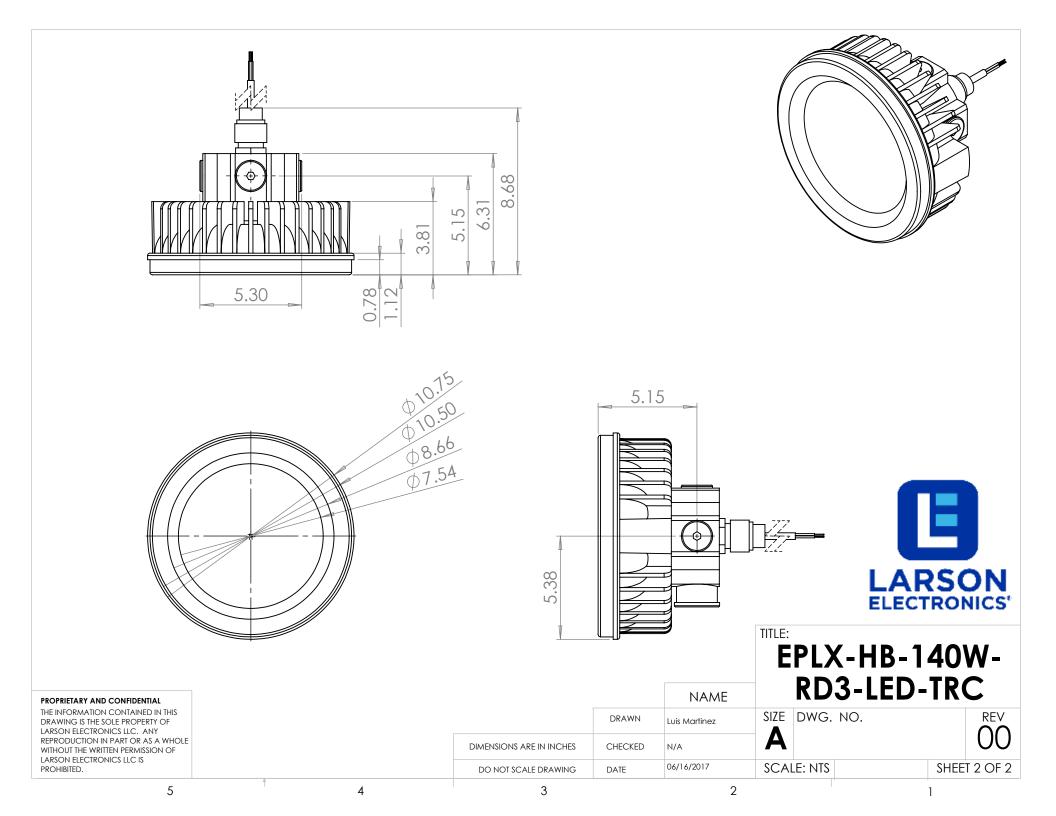

| PROPRIETARY AND CONFIDENTIAL<br>THE INFORMATION CONTAINED IN THIS<br>DRAWING IS THE SOLE PROPERTY OF<br>LARSON ELECTRONICS LLC. ANY<br>REPRODUCTION IN PART OR AS A WHOLE<br>WITHOUT THE WRITTEN PERMISSION OF<br>LARSON ELECTRONICS LLC IS<br>PROHIBITED. |     |                          | NAME TITLE:<br>EPLX-HB-1<br>RD3-LED |               |                  | X-HB-140<br>D3-LED-TF |             |
|------------------------------------------------------------------------------------------------------------------------------------------------------------------------------------------------------------------------------------------------------------|-----|--------------------------|-------------------------------------|---------------|------------------|-----------------------|-------------|
|                                                                                                                                                                                                                                                            |     |                          | DRAWN                               | Luis Martinez | SIZE DWG. N      | G. NO.                | REV         |
|                                                                                                                                                                                                                                                            |     | DIMENSIONS ARE IN INCHES | CHECKED                             | N/A           | A                |                       | 00          |
|                                                                                                                                                                                                                                                            |     | DO NOT SCALE DRAWING     | DATE                                | 06/16/2017    | SCALE: NTS SHEET |                       | IEET 1 OF 2 |
| 5                                                                                                                                                                                                                                                          | 1 4 | 3                        |                                     | 2             |                  | 1                     |             |