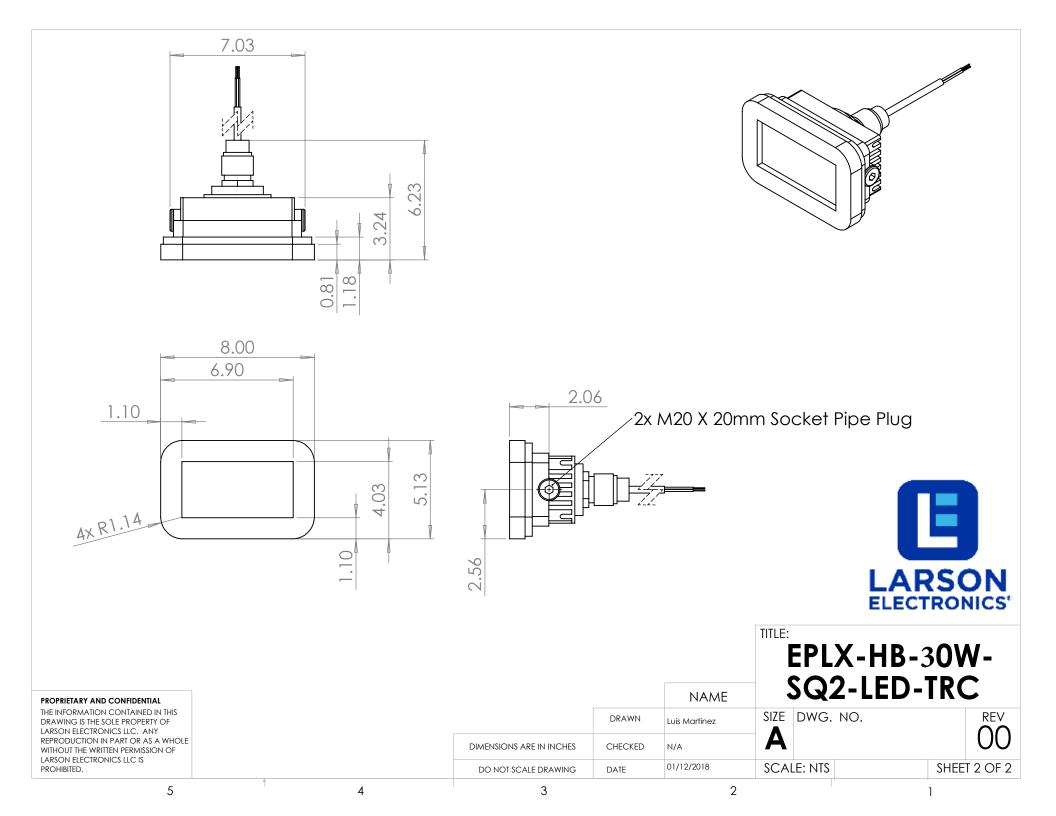

|                                                                                                                                                                           |  |       |                       | TITLE:<br>EPLX | LARS<br>ELECTRO                      | W- |
|---------------------------------------------------------------------------------------------------------------------------------------------------------------------------|--|-------|-----------------------|----------------|--------------------------------------|----|
| PROPRIETARY AND CONFIDENTIAL                                                                                                                                              |  |       | NAME                  | EPLX<br>SQ2-   | LARS<br>ELECTRO<br>-HB-30<br>-LED-TR | W- |
| PROPRIETARY AND CONFIDENTIAL<br>THE INFORMATION CONTAINED IN THIS<br>DRAWING IS THE SOLE PROPERTY OF<br>LARSON ELECTRONICS LLC. ANY<br>REPRODUCTION IN PART OR AS A WHOLE |  | DRAWN | NAME<br>Luis Martinez | EPLX           | LARS<br>ELECTRO<br>-HB-30<br>-LED-TR | W- |