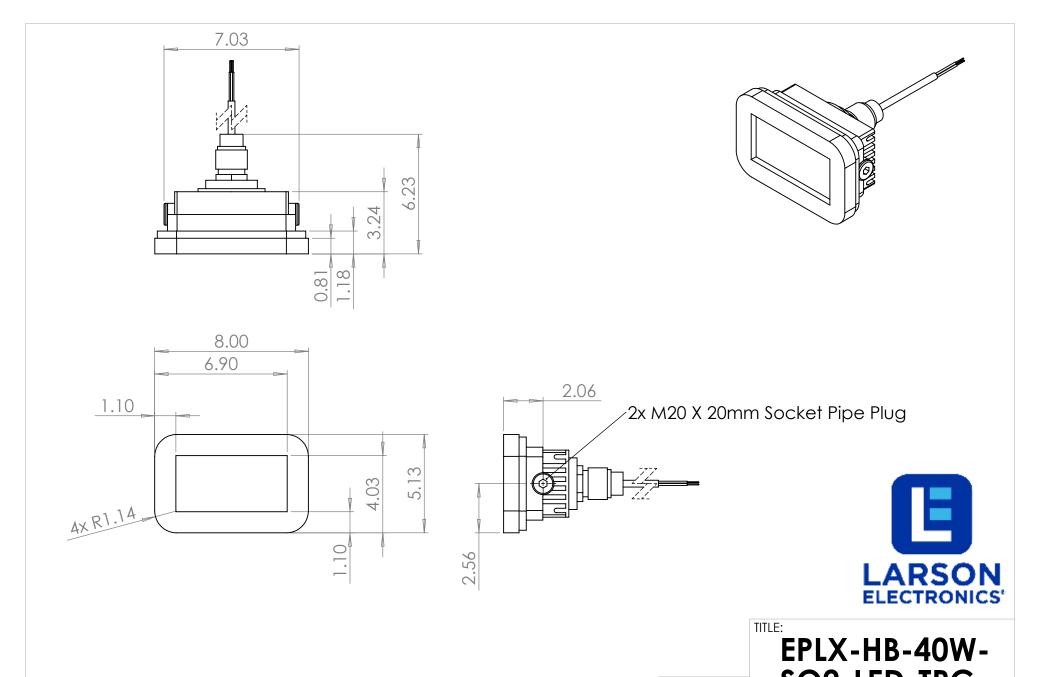

5

EPLX-HB-40W-SQ2-LED-TRC\_

DRAWN Luis Martinez SIZE DWG. NO.

DIMENSIONS ARE IN INCHES CHECKED N/A

DO NOT SCALE DRAWING DATE 01/12/2018 SCALE: NTS SHEET 1 OF 2

4 3