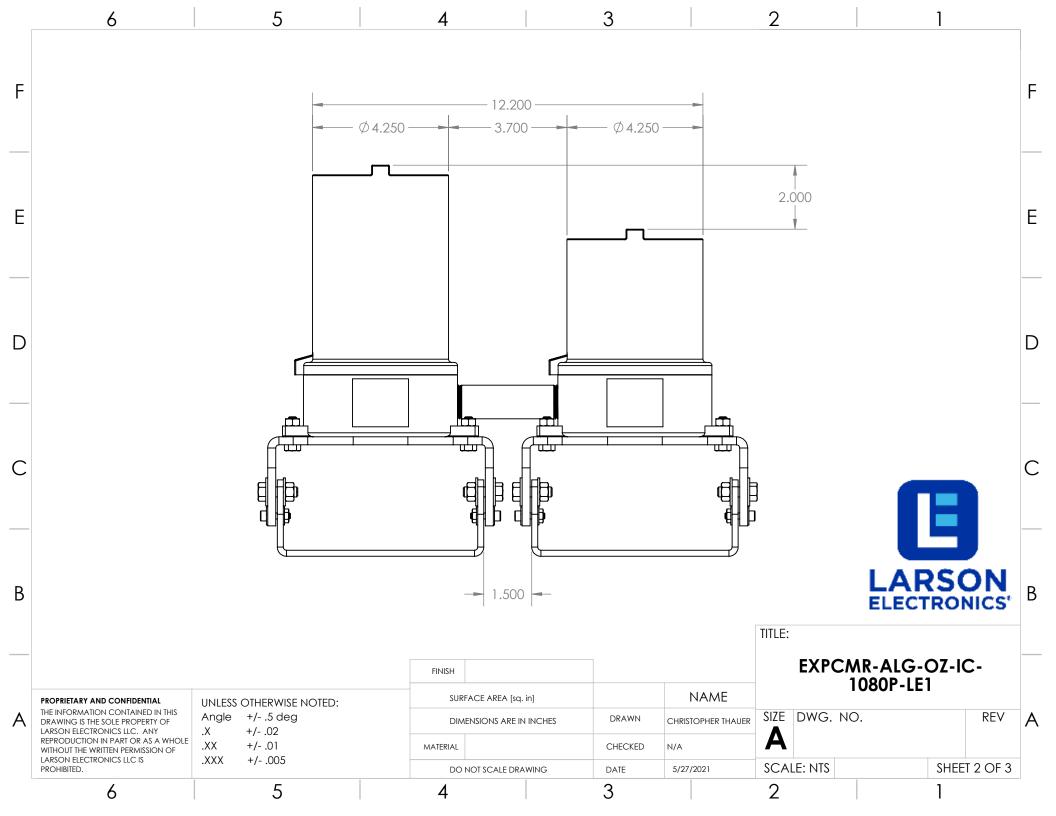

## EXPCMR-ALG-OZ-IC-1080P-LE1-1227-QD-12.4-M5

Light/camera assembly requires seal offs on input side per code Additional potting at cable entrace of light/camera assembly with an epoxy potting compound.