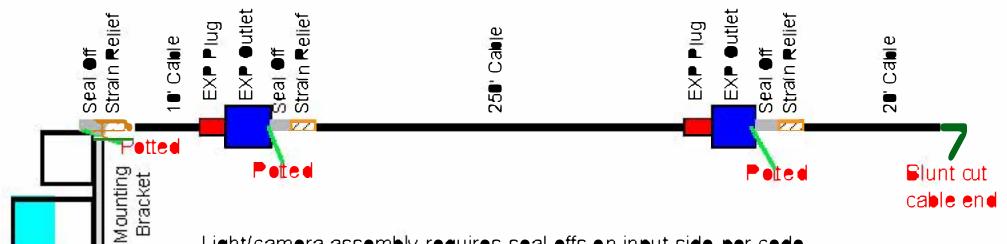

## EXPCMR-ALG-OZ-IC-1080P-LE1-1227-QD-12.4-M5

Light/camera assembly requires seal offs on input side per code Additional potting at cable entrace of light/camera assembly with an epoxy potting compound.

- Plugs are unpotted connections. There is no method of potting these.
- Plug connections will be soldiered in place:
- Plugs come with their own built in limited strain relief by design.

Receptacles require seal of on output side per code Additional potting at cable output of receptacle assembly with an epoxy potting compound:

Seal of s have chico filling per code requirements

Chico filling is a concrete like subtance that fills the seal of Seal of sequipped with "chinese finger' type cord grip for strain relief