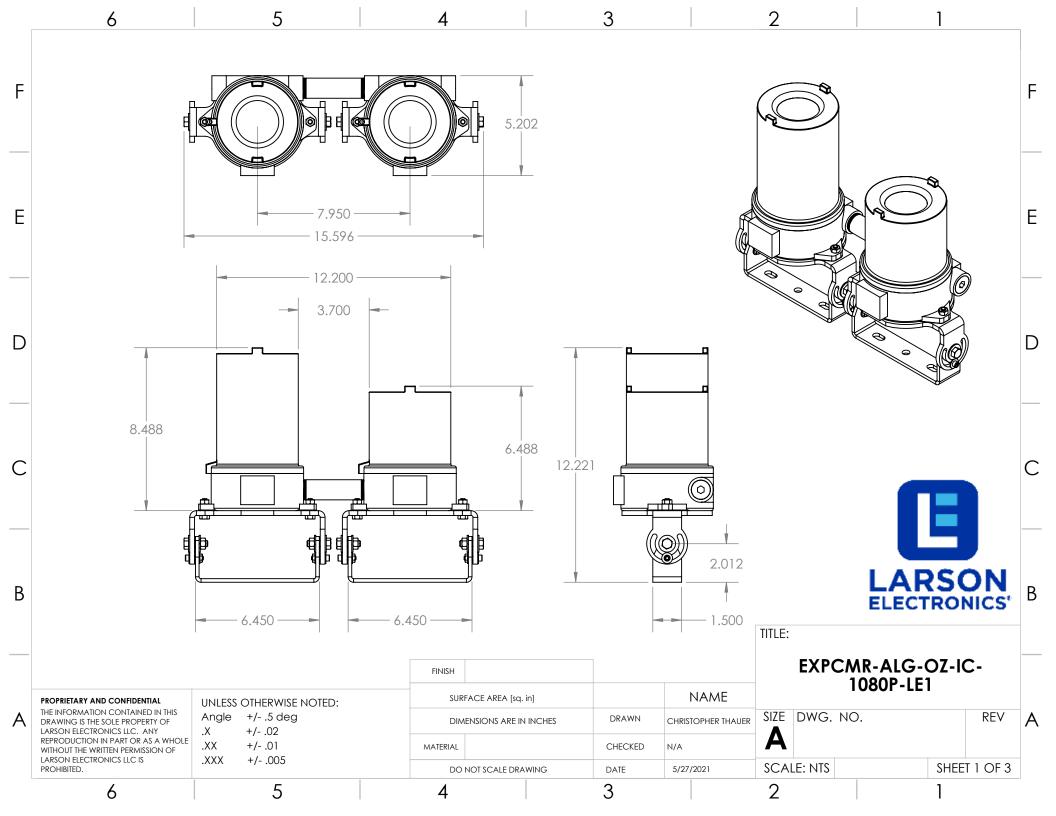

## EXPCMR-ALG-OZ-IC-1080P-LE1-1227-QD-12.4-M5

Light/camera assembly requires seal offs on input side per code Additional potting at cable entrace of light/camera assembly with an epoxy potting compound.