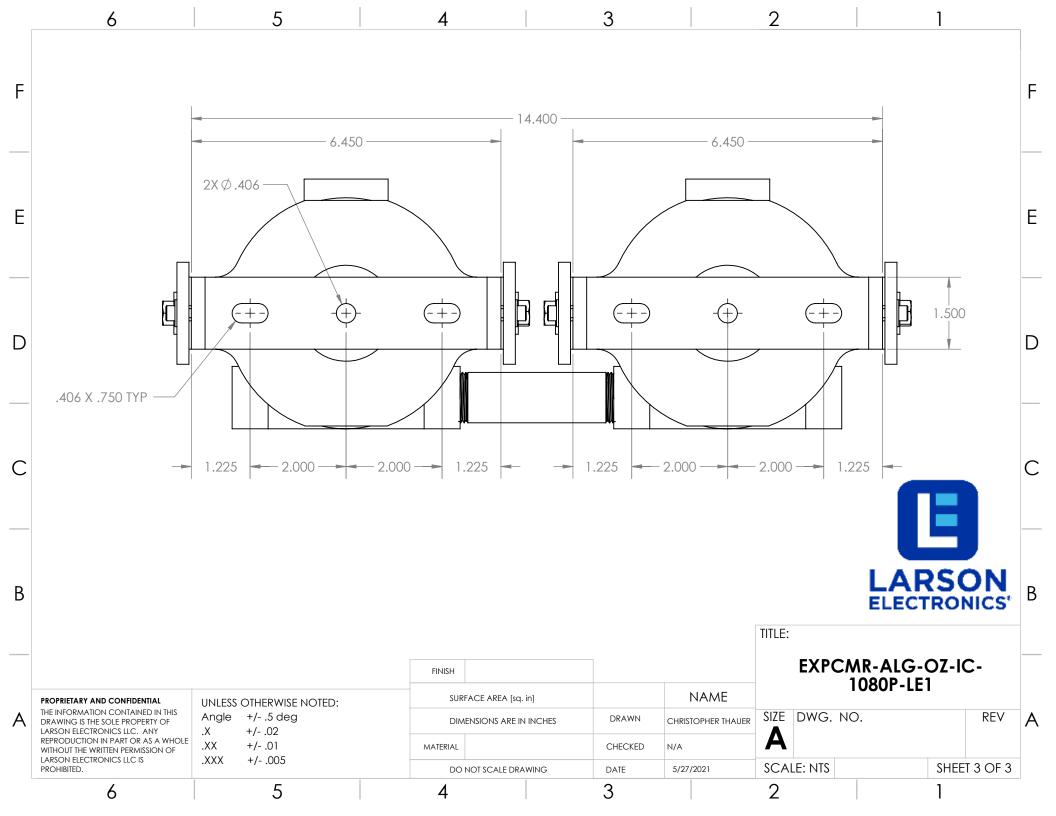

## EXPCMR-ALG-OZ-IC-1080P-LE1-1227-QD-12.4-M5

Light/camera assembly requires seal offs on input side per code Additional potting at cable entrace of light/camera assembly with an epoxy potting compound.