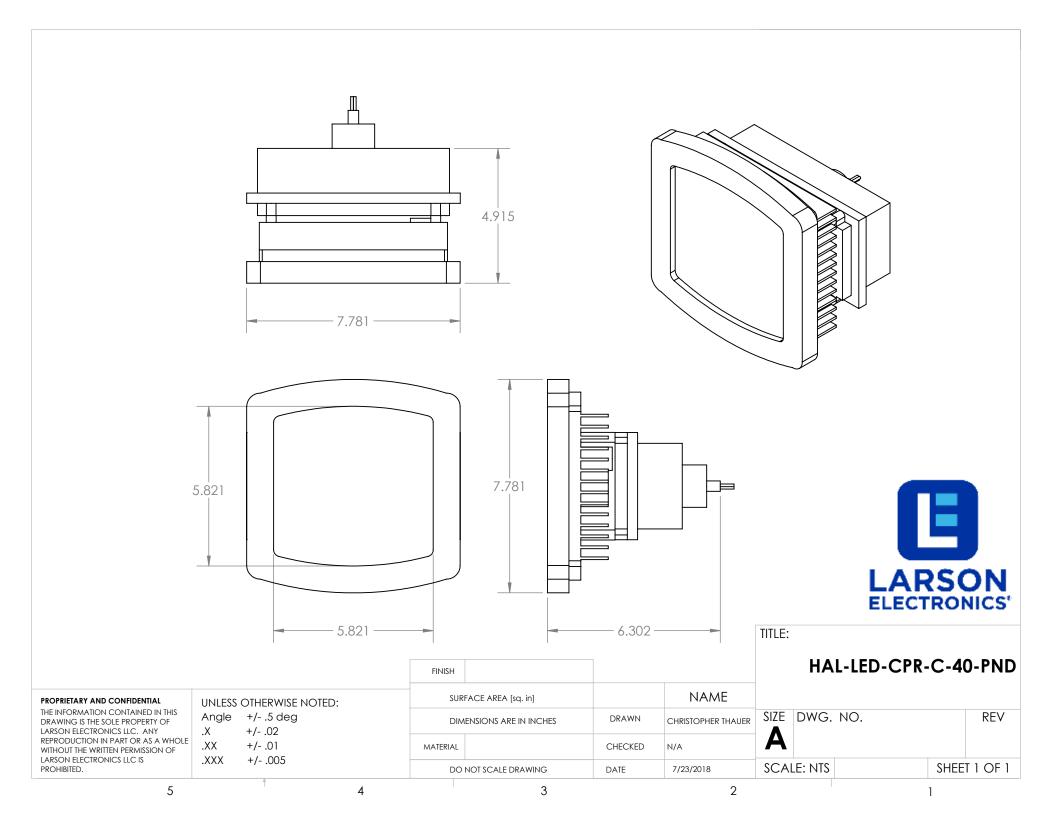

## PROPRIETARY AND CONFIDENTIAL

THE INFORMATION CONTAINED IN THIS DRAWING IS THE SOLE PROPERTY OF LARSON ELECTRONICS LLC. ANY REPRODUCTION IN PART OR AS A WHOLE WITHOUT THE WRITTEN PERMISSION OF LARSON ELECTRONICS LLC IS PROHIBITED.

5

HAL-LED-CPR-C-40-SFC

DIMENSIONS ARE IN INCHES

DO NOT SCALE DRAWING

DATE

O5/23/2018

SIZE DWG. NO.

REV
B

SCALE: NTS

SHEET 1 OF 3

4 3 2

40-SFC

**REV** 

В

HAL-LED-CPR-C-