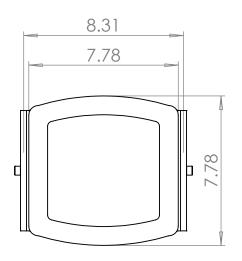

5

HAL-LED-CPR-C-40-SFC

DIMENSIONS ARE IN INCHES

DO NOT SCALE DRAWING

DATE

O5/23/2018

SIZE DWG. NO.

REV
B

SCALE: NTS

SHEET 1 OF 3

4 3 2

40-SFC

**REV** 

В

HAL-LED-CPR-C-