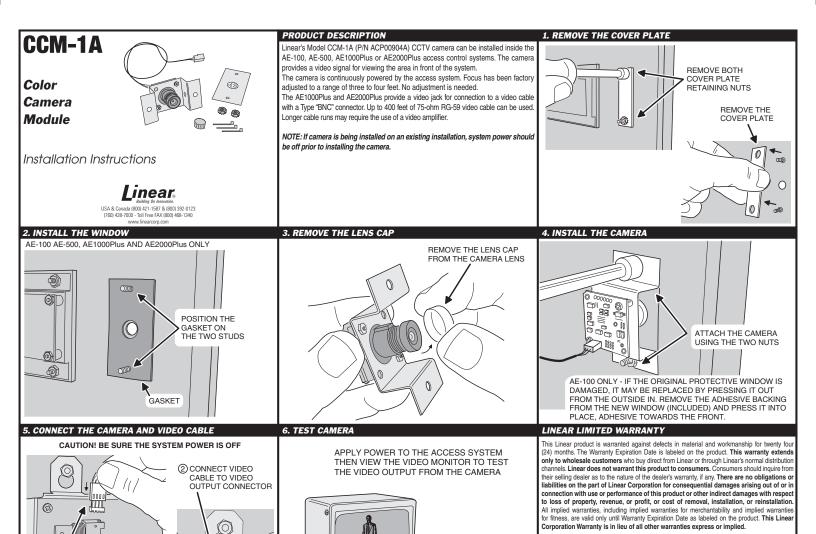

All products returned for warranty service require a Return Product Authorization Number (RPA#) Contact Linear Technical Services at 1-800-421-1587 for an RPA# and other important details. FCC NOTICE: This device complies with FCC Rules Part 15. Operation is subject to the following

two conditions: (1) This device may not cause harmful interference, and (2) This device must accept any interference received, including interference that may cause undesired operation.

229332 A

Convright © 2009 Linear LLC

1) PLUG THE CAMERA'S WIRING HARNESS INTO

ACCESS SYSTEM'S CAMERA CONNECTOR USE CABLE TIES TO DRESS CABLE 0000

**(3)**