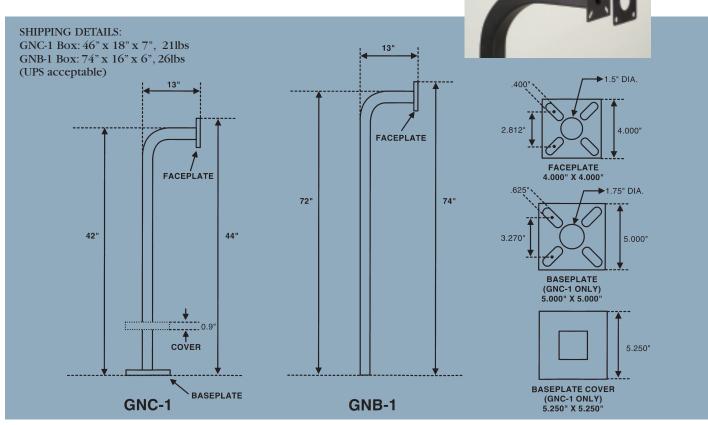

For the easy installation of keypads, telephone entry systems, and other access control products and for the convenient use of these devices from a vehicle, Linear offers two types of well-built mounting posts. The GNC-1 is a curb mount model that includes a base plate with extra large 5/8-inch holes to accommodate lag bolts to anchor the post directly and securely to concrete.

As an alternative, the GNB-1 is a burial mount for installations where a curb mount is not practical or desired. The material for both mounting posts is 2-inch by 2-inch, 1/8-inch thick, cold rolled steel. A powder coated finish and mounting flange gasket makes these posts extremely weather resistant.