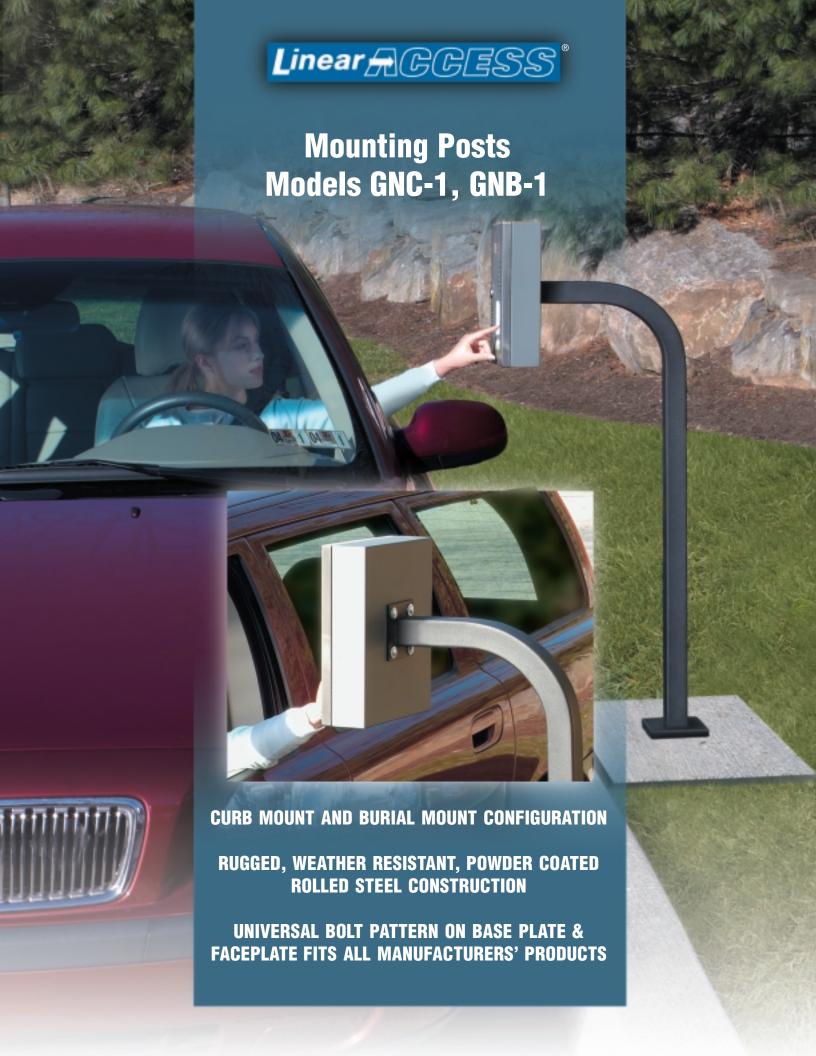

For the easy installation of keypads, telephone entry systems, and other access control products and for the convenient use of these devices from a vehicle, Linear offers two types of well-built mounting posts. The GNC-1 is a curb mount model that includes a base plate with extra large 5/8-inch holes to accommodate lag bolts to anchor the post directly and securely to concrete.

As an alternative, the GNB-1 is a burial mount for installations where a curb mount is not practical or desired. The material for both mounting posts is 2-inch by 2-inch, 1/8-inch thick, cold rolled steel. A powder coated finish and mounting flange gasket makes these posts extremely weather resistant.