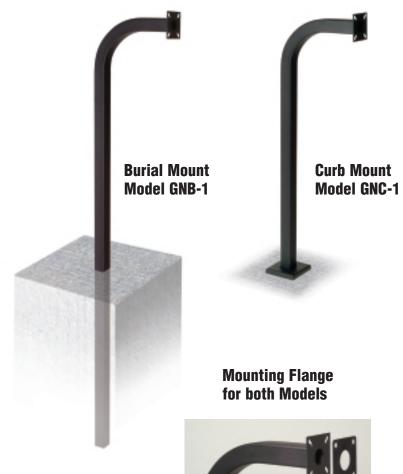

For the easy installation of keypads, telephone entry systems, and other access control products and for the convenient use of these devices from a vehicle, Linear offers two types of well-built mounting posts. The GNC-1 is a curb mount model that includes a base plate with extra large 5/8-inch holes to accommodate lag bolts to anchor the post directly and securely to concrete.

As an alternative, the GNB-1 is a burial mount for installations where a curb mount is not practical or desired. The material for both mounting posts is 2-inch by 2-inch, 1/8-inch thick, cold rolled steel. A powder coated finish and mounting flange gasket makes these posts extremely weather resistant.