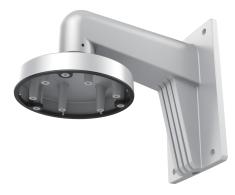

## Wall Mount Bracket LTB342-135

Suitable for CMIP72XX Series

| Properties   |                                        |
|--------------|----------------------------------------|
| Parameter    | Wall mount bracket for CMIP72XX series |
| Construction | Aluminum Alloy                         |
| Dimension    | Φ136×183.5×230mm(Φ5.4"×7.2"×9.1")      |
| Weight       | 704g(1.6lbs)                           |