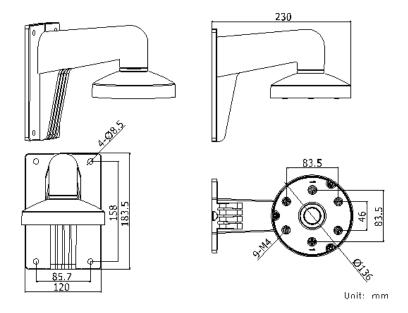

## Dimensions:

©2015 LT Security, Inc. All Rights Reserved. White papers, data sheets, quick start guides, and/or user manuals are for reference only and may or may not be entirely up to date or accurate based upon the version or models. Product names mentioned herein may be the unregistered and/or registered trademarks of their respective owners.

## Wall Mount Bracket LTB342-135

Suitable for CMIP72XX Series

| Properties   |                                        |
|--------------|----------------------------------------|
| Parameter    | Wall mount bracket for CMIP72XX series |
| Construction | Aluminum Alloy                         |
| Dimension    | Φ136×183.5×230mm(Φ5.4"×7.2"×9.1")      |
| Weight       | 704g(1.6lbs)                           |