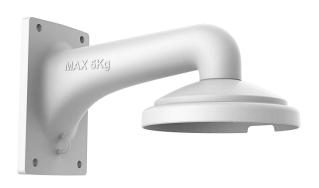

# **LTB412**

## **Wall Mounting Bracket for 4-inch PTZ Camera**

### **Feature**

- Aluminum alloy material with surface spray treatment
- Waterproof design