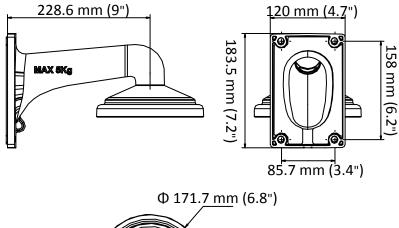

### **Dimension**

#### **Parameter**

| Model      | LTB412                                            |
|------------|---------------------------------------------------|
| Parameters | Wall Mounting Bracket for 4-inch PTZ Camera       |
| Appearance | White                                             |
| Material   | Aluminum Alloy                                    |
| Dimension  | Φ 171.7 mm × 158 mm × 228.6 mm (6.8" × 6.2" × 9") |
| Weight     | 1120 g (3.57 lb.)                                 |