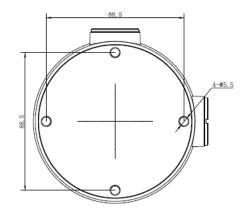

## Junction Box for Bullet Camera LTB801

Suitable for bullet camera

| Properties   |                                             |
|--------------|---------------------------------------------|
| Parameter    | Junction Box for bullet Camera CMIP80x3W-MZ |
| Construction | Aluminum alloy                              |
| Dimension    | $\Phi$ 88.5×43mm( $\Phi$ 3.5″×1.7″)         |
| Weight       | 251g(0.55lbs)                               |

## **Dimensions:**

©2018 LT Security, Inc. All Rights Reserved. White papers, data sheets, quick start guides, and/or user manuals are for reference only and may or may not be entirely up to date or accurate based upon the version or models. Product names mentioned herein may be the unregistered and/or registered trademarks of their respective owners.