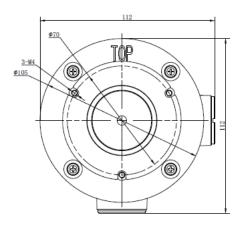

## Junction Box for Bullet Camera LTB801

Suitable for bullet camera

| Properties   |                                             |
|--------------|---------------------------------------------|
| Parameter    | Junction Box for bullet Camera CMIP80x3W-MZ |
| Construction | Aluminum alloy                              |
| Dimension    | $\Phi$ 88.5×43mm( $\Phi$ 3.5″×1.7″)         |
| Weight       | 251g(0.55lbs)                               |

## **Dimensions:**

©2018 LT Security, Inc. All Rights Reserved. White papers, data sheets, quick start guides, and/or user manuals are for reference only and may or may not be entirely up to date or accurate based upon the version or models. Product names mentioned herein may be the unregistered and/or registered trademarks of their respective owners.