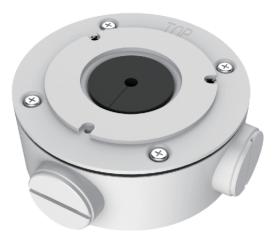

## Junction Box for Bullet Camera LTB801

Suitable for bullet camera

| Properties   |                                             |
|--------------|---------------------------------------------|
| Parameter    | Junction Box for bullet Camera CMIP80x3W-MZ |
| Construction | Aluminum alloy                              |
| Dimension    | $\Phi$ 88.5×43mm( $\Phi$ 3.5″×1.7″)         |
| Weight       | 251g(0.55lbs)                               |