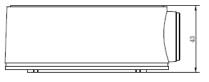

## Junction Box for Bullet Camera LTB801

Suitable for bullet camera

| Properties   |                                             |
|--------------|---------------------------------------------|
| Parameter    | Junction Box for bullet Camera CMIP80x3W-MZ |
| Construction | Aluminum alloy                              |
| Dimension    | $\Phi$ 88.5×43mm( $\Phi$ 3.5″×1.7″)         |
| Weight       | 251g(0.55lbs)                               |

## **Dimensions:**

©2018 LT Security, Inc. All Rights Reserved. White papers, data sheets, quick start guides, and/or user manuals are for reference only and may or may not be entirely up to date or accurate based upon the version or models. Product names mentioned herein may be the unregistered and/or registered trademarks of their respective owners.