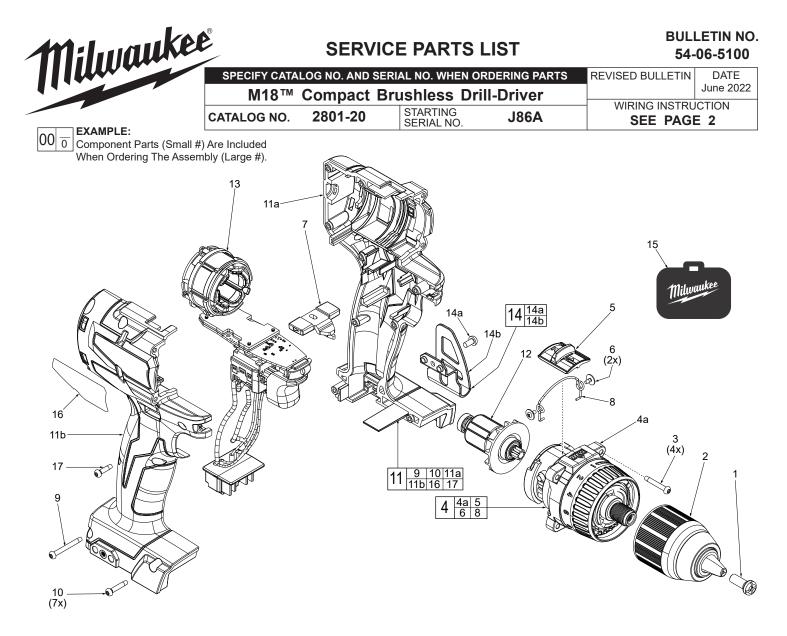

| FIG. | PART NO.   | DESCRIPTION OF PART                   | NO. REQ. |
|------|------------|---------------------------------------|----------|
| 1    | 05-88-0202 | M6.0 x 13mm LH Phillips Chuck Screw   | (1)      |
| 2    | 42-66-2801 | 1/2" Keyless Chuck                    | (1)      |
| 3    | 06-82-7336 | M4 x 20mm Pan Hd. Plastite T-10 Screw | (4)      |
| 4    | 14-29-2701 | Gearbox Assembly                      | (1)      |
| 4a   |            | Gearbox                               | (1)      |
| 5    | 45-24-1002 | Speed Selector Shuttle                | (1)      |
| 6    | 05-81-0542 | M2.3 Pan Washer Hd. Phillips ST Screw | (2)      |
| 7    | 42-42-6001 | Forward/Reverse Shuttle               | (1)      |
| 8    | 44-10-0195 | Speed Change Lever                    | (1)      |
| 9    | 06-82-5315 | M3 x 26mm Pan Hd. T-10 Plastite Screw | (1)      |
| 10   | 06-82-6351 | M3 x 16mm Pan Hd. T-10 ST Screw       | (7)      |
| 11   | 31-44-4014 | Housing Assembly                      | (1)      |
| 11a  |            | Left Housing Halve - Support          | (1)      |
| 11b  |            | Right Housing Halve - Cover           | (1)      |
| 12   | 16-07-1007 | Rotor Assembly                        | (1)      |
| 13   | 14-20-1002 | Electronics Assembly                  | (1)      |
| 14   | 42-70-0950 | Belt Clip Kit                         | (1)      |
| 14a  | 06-82-5275 | 6-32 x 7mm Pan Hd Taptite T-15 Screw  | (1)      |
| 14b  |            | Belt Clip                             | (1)      |
| 15   | 42-55-5010 | Blow Molded Carrying Case             | (1)      |
| 16   | 12-20-0129 | Service Nameplate                     | (1)      |
| 17   | 06-82-1080 | M3 x 14mm Pan Hd. T-10 ST Screw       | (1)      |
|      |            |                                       |          |