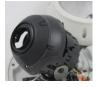

# **NUVICO®**

# HYDRA HD™ Indoor Dome HC-D31





# **Key Features**

- 45pps @1080P over RG59 cable & Cat5e
- · HD video over coax cable up to 1500ft
- 3 ~ 10mm, vari-focal lens
- · Day/Night functionality with ICR
- 30 IR LEDs (Up to 100ft.)
- Back Light Compensation: BLC
- · Digital WDR
- Built-in PoE / 12VDC

#### Construction

- 4" Polycarbonate Bubble
- · 3-Axis Gimbal
- Surface Mount Housing
- Aluminum Mounting Accessories (Optional)

#### **Available Accessories**

• EA-WM100

# New Convertable Gimbal Design







VF lens with no LED shown

# **Technical Specification**

| HYDRA HD™ VF Lens<br>Indoor Dome | HC-D31                         |
|----------------------------------|--------------------------------|
| Resolution                       | 1080P over Coax & Cat5e        |
| Image Sensor                     | 1/3" CMOS                      |
| Day/Night Functionality          | Yes w/ ICR                     |
| Lens Type                        | 3 ~ 10 mm VF Lens              |
| Angle of View                    | 110°(W) ~ 31.7°(T)             |
| IR LEDs                          | 30                             |
| IR LEDs Distance                 | Up to 100ft.                   |
| LEDs Illumination Angle          | 80°                            |
| Video Compression                | H