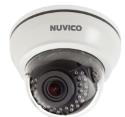

# HYDRA HD™ Indoor Dome HC-D31

# **Key Features**

- 45pps @1080P over RG59 cable & Cat5e
- · HD video over coax cable up to 1500ft
- 3 ~ 10mm, vari-focal lens
- · Day/Night functionality with ICR
- 30 IR LEDs (Up to 100ft.)
- Back Light Compensation: BLC
- · Digital WDR
- Built-in PoE / 12VDC

#### Construction

- 4" Polycarbonate Bubble
- · 3-Axis Gimbal
- Surface Mount Housing
- Aluminum Mounting Accessories (Optional)