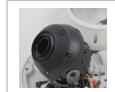

# **NUVICO®**

# HYDRA HD™ Indoor Dome HC-D31





# **Key Features**

- 45pps @1080P over RG59 cable & Cat5e
- · HD video over coax cable up to 1500ft
- 3 ~ 10mm, vari-focal lens
- · Day/Night functionality with ICR
- 30 IR LEDs (Up to 100ft.)
- Back Light Compensation: BLC
- · Digital WDR
- Built-in PoE / 12VDC

#### Construction

- 4" Polycarbonate Bubble
- · 3-Axis Gimbal
- Surface Mount Housing
- Aluminum Mounting Accessories (Optional)

#### **Available Accessories**

• EA-WM100

# New Convertable Gimbal Design







VF lens with no LED shown

# **Technical Specification**

| HYDRA HD™ VF Lens<br>Indoor Dome | HC-D31                         |
|----------------------------------|--------------------------------|
| Resolution                       | 1080P over Coax & Cat5e        |
| Image Sensor                     | 1/3" CMOS                      |
| Day/Night Functionality          | Yes w/ ICR                     |
| Lens Type                        | 3 ~ 10 mm VF Lens              |
| Angle of View                    | 110°(W) ~ 31.7°(T)             |
| IR LEDs                          | 30                             |
| IR LEDs Distance                 | Up to 100ft.                   |
| LEDs Illumination Angle          | 80°                            |
| Video Compression                |