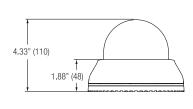

| IEEE 802.3af compliant         |
| General Information              | HC-D31                         |
| Operating Temperature            | 23°F ~ 113°F                   |
| Operating Humidity               | Within 90% RH                  |
| Power Consumption                | Up to 14W / 1A                 |
| Input Voltage                    | POE & 12VDC                    |

<sup>\*</sup>Specifications are subject to change without any prior notice.

# **Upgrade Analog to HD Using Existing Coax Cable**

HYDRA HD™ delivers 1080p HD video to end users with existing coax up to 1500ft without any updates or changes to their existing infrastructure; if their cabling was enough to transmit a standard definition picture, then HYDRA HD™ is supported!





#### Dimensions (inch:mm)