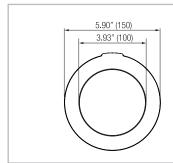

| IEEE 802.3af compliant         |
| General Information              | HC-D31                         |
| Operating Temperature            | 23°F ~ 113°F                   |
| Operating Humidity               | Within 90% RH                  |
| Power Consumption                | Up to 14W / 1A                 |
| Input Voltage                    | POE & 12VDC                    |

<sup>\*</sup>Specifications are subject to change without any prior notice.

# **Upgrade Analog to HD Using Existing Coax Cable**

HYDRA HD™ delivers 1080p HD video to end users with existing coax up to 1500ft without any updates or changes to their existing infrastructure; if their cabling was enough to transmit a standard definition picture, then HYDRA HD™ is supported!





#### Dimensions (inch:mm)