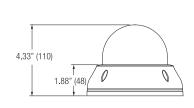

## **CONSTRUCTION:**

- 4" Polycarbonate Bubble
- 3-Axis Gimbal
- Surface Mount Housing
- Aluminum Mounting Accessories (Optional)
- Weatherproof IP66