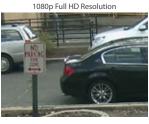

## **UPGRADE ANALOG TO HD USING EXISTING COAX CABLE:**

HYDRA HD<sup>TM</sup> delivers 1080p HD video to end users with existing coax up to 1500ft without any updates or changes to their existing infrastructure; if their cabling was enough to transmit a standard definition picture, then HYDRA HD<sup>TM</sup> is supported!