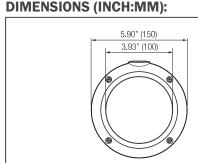

## **CONSTRUCTION:**

- 4" Polycarbonate Bubble
- 3-Axis Gimbal
- Surface Mount Housing
- Aluminum Mounting Accessories (Optional)
- Weatherproof IP66