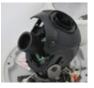

## **CONSTRUCTION:**

- 4" Polycarbonate Bubble
- 3-Axis Gimbal
- Surface Mount Housing
- Aluminum Mounting Accessories (Optional)
- Weatherproof IP66

#### **NEW CONVERTABLE GIMBAL DESIGN:**

VF lens with no LED shown