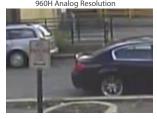

## **UPGRADE ANALOG TO HD USING EXISTING COAX CABLE:**

HYDRA HD<sup>TM</sup> delivers 1080p HD video to end users with existing coax up to 1500ft without any updates or changes to their existing infrastructure; if their cabling was enough to transmit a standard definition picture, then HYDRA HD<sup>TM</sup> is supported!