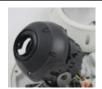

## **CONSTRUCTION:**

- 4" Polycarbonate Bubble
- 3-Axis Gimbal
- Surface Mount Housing
- Aluminum Mounting Accessories (Optional)
- Weatherproof IP66

#### **NEW CONVERTABLE GIMBAL DESIGN:**

VF lens with no LED shown