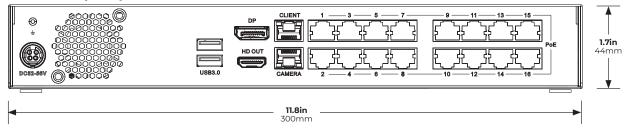

|                                |
| Dimensions                  | 8.7" × 10.8" × 1.7"                                                              | 11.8" × 11" × 1.7"             |
| Unit Weight                 | 3.5lbs                                                                           | 5lbs                           |
| Certification               | UL                                                                               |                                |
| SSD OS Drive                | Standard                                                                         |                                |

#### **DIMENSIONS**

# **OE-MDX08 (Front)**



## OE-MDX08 (Rear)



## **OE-MDX16 (Front)**



## **OE-MDX16** (Rear)



#### **MODELS**

**OE-MDX08xx** 

8 channel recorder

**OE-MDX16xx** 

16 channel recorder

**XX** = TB storage configuration