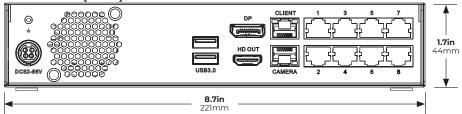

ompliant              | Yes                                                                              |                                |
| Dimensions                  | 8.7" × 10.8" × 1.7"                                                              | 11.8" × 11" × 1.7"             |
| Unit Weight                 | 3.5lbs                                                                           | 5lbs                           |
| Certification               | UL                                                                               |                                |
| SSD OS Drive                | Standard                                                                         |                                |

#### **DIMENSIONS**

# **OE-MDX08 (Front)**



## OE-MDX08 (Rear)



## **OE-MDX16 (Front)**



## **OE-MDX16** (Rear)



#### **MODELS**

**OE-MDX08xx** 

8 channel recorder

**OE-MDX16xx** 

16 channel recorder

**XX** = TB storage configuration