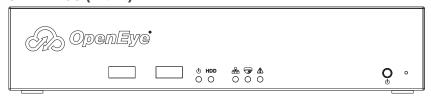

|
| NDAA Compliant              | Yes                                                                              |                                |
| Dimensions                  | 8.7" × 10.8" × 1.7"                                                              | 11.8" × 11" × 1.7"             |
| Unit Weight                 | 3.5lbs                                                                           | 5lbs                           |
| Certification               | UL                                                                               |                                |
| SSD OS Drive                | Standard                                                                         |                                |

#### **DIMENSIONS**

# **OE-MDX08 (Front)**



## OE-MDX08 (Rear)



## **OE-MDX16 (Front)**



## **OE-MDX16** (Rear)



#### **MODELS**

**OE-MDX08xx** 

8 channel recorder

**OE-MDX16xx** 

16 channel recorder

**XX** = TB storage configuration