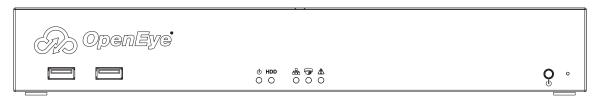

|                                |
| Dimensions                  | 8.7" × 10.8" × 1.7"                                                              | 11.8" × 11" × 1.7"             |
| Unit Weight                 | 3.5lbs                                                                           | 5lbs                           |
| Certification               | UL                                                                               |                                |
| SSD OS Drive                | Standard                                                                         |                                |

#### **DIMENSIONS**

# **OE-MDX08 (Front)**



## OE-MDX08 (Rear)



## **OE-MDX16 (Front)**



## **OE-MDX16** (Rear)



#### **MODELS**

**OE-MDX08xx** 

8 channel recorder

**OE-MDX16xx** 

16 channel recorder

**XX** = TB storage configuration