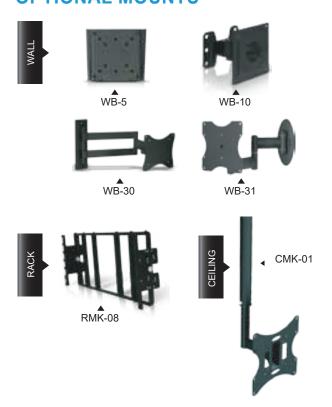

#### **OPTIONAL MOUNTS**

#### **SPECIFICATIONS**

| Display   Screen Size                                                                                                                                                                                                                                                                                                                                                                                                                                                                                                                                                                                                                                                                                                                                                                                                                                                       | 19RCE                         |                           |
|-----------------------------------------------------------------------------------------------------------------------------------------------------------------------------------------------------------------------------------------------------------------------------------------------------------------------------------------------------------------------------------------------------------------------------------------------------------------------------------------------------------------------------------------------------------------------------------------------------------------------------------------------------------------------------------------------------------------------------------------------------------------------------------------------------------------------------------------------------------------------------|-------------------------------|---------------------------|
| Screen Size                                                                                                                                                                                                                                                                                                                                                                                                                                                                                                                                                                                                                                                                                                                                                                                                                                                                 | Display                       |                           |
| Pixel Pitch         0.294 x 0.294mm           Brightness         300cd/m²           Contrast Ratio         1000 : 1           Aspect Ratio         5 : 4           Viewing Angle (H/V)         170°/ 160°           Display Color         16,7 Million           Response Time         < 5ms (type on/off)                                                                                                                                                                                                                                                                                                                                                                                                                                                                                                                                                                  |                               | 19 Inch                   |
| Pixel Pitch         0.294 x 0.294mm           Brightness         300cd/m²           Contrast Ratio         1000 : 1           Aspect Ratio         5 : 4           Viewing Angle (H/V)         170°/ 160°           Display Color         16.7 Million           Response Time         < 5ms (type on/off)                                                                                                                                                                                                                                                                                                                                                                                                                                                                                                                                                                  | Max. Resolution               | 1280 x 1024 @ 75Hz        |
| Contrast Ratio         1000 : 1           Aspect Ratio         5 : 4           Viewing Angle (H/V)         170"/ 160°           Display Color         16.7 Million           Response Time         < 5ms (type on/off)                                                                                                                                                                                                                                                                                                                                                                                                                                                                                                                                                                                                                                                      | Pixel Pitch                   | -                         |
| Contrast Ratio         1000 : 1           Aspect Ratio         5 : 4           Viewing Angle (H/V)         170"/ 160°           Display Color         16.7 Million           Response Time         < 5ms (type on/off)                                                                                                                                                                                                                                                                                                                                                                                                                                                                                                                                                                                                                                                      | Brightness                    | 300cd/m <sup>2</sup>      |
| Aspect Ratio   5 : 4                                                                                                                                                                                                                                                                                                                                                                                                                                                                                                                                                                                                                                                                                                                                                                                                                                                        |                               | 1000 : 1                  |
| Display Color                                                                                                                                                                                                                                                                                                                                                                                                                                                                                                                                                                                                                                                                                                                                                                                                                                                               | Aspect Ratio                  |                           |
| Response Time                                                                                                                                                                                                                                                                                                                                                                                                                                                                                                                                                                                                                                                                                                                                                                                                                                                               | Viewing Angle (H/V)           | 170°/ 160°                |
| Video System         NTSC / PAL           Interface           Video In / Out (BNC Type)         2 In / 1 Out           HDMI In         1 In           Audio In         1 In           Audio Out         1 Out           Transmitter         Remote Control           Remote Control         Yes           Audio         Wes           Features         Yes           Filter Type         3D Comb Filter           Multi Language         English, Chinese           General         Outline Dimension (W x H x D)           Outline Dimension (W x H x D)         16.81" x 13.81" x 1.77"           Net Weight         3.54kg (7.80 lbs)           Material / Color         ABS Plastic / Black           Desk Top Stand         Tilt Back           Part / Labor         2year / 2year           Consumption: < On                                                         | Display Color                 | 16.7 Million              |
| Interface                                                                                                                                                                                                                                                                                                                                                                                                                                                                                                                                                                                                                                                                                                                                                                                                                                                                   | Response Time                 | < 5ms (type on/off)       |
| Video In / Out (BNC Type)         2 In / 1 Out           HDMI In         1 In           VGA In (15Pin D-Sub)         1 In           Audio In         1 In           Audio Out         1 Out           Transmitter           Remote Control         Yes           Audio         Wes           Built-in Speakers           Features         Filter Type           Filter Type         3D Comb Filter           Multi Language         English, Chinese           General         Outline Dimension (W x H x D)           Outline Dimension (W x H x D)         16.81" x 13.81" x 1.77"           Net Weight         3.54kg (7.80 lbs)           Material / Color         ABS Plastic / Black           Desk Top Stand         Tilt Back           Part / Labor         2year / 2year           Consumption: < On         < 20 W                                               | Video System                  | NTSC / PAL                |
| HDMI In                                                                                                                                                                                                                                                                                                                                                                                                                                                                                                                                                                                                                                                                                                                                                                                                                                                                     | Interface                     |                           |
| VGA In (15Pin D-Sub)         1 In           Audio In         1 In           Audio Out         1 Out           Transmitter           Remote Control         Yes           Audio         Wes           Built-in Speakers         Yes           Features           Filter Type         3D Comb Filter           Multi Language         English, Chinese           General           Outline Dimension (W x H x D)         16.81" x 13.81" x 1.77"           Net Weight         3.54kg (7.80 lbs)           Material / Color         ABS Plastic / Black           Desk Top Stand         Tilt Back           Part / Labor         2year / 2year           Consumption: < On                                                                                                                                                                                                    | Video In / Out (BNC Type)     | 2 In / 1 Out              |
| Audio In         1 In           Audio Out         1 Out           Transmitter           Remote Control         Yes           Audio         Puilt-in Speakers           Features         Filter Type           Filter Type         3D Comb Filter           Multi Language         English, Chinese           General         Outline Dimension (W x H x D)           Outline Dimension (W x H x D)         16.81" x 13.81" x 1.77"           Net Weight         3.54kg (7.80 lbs)           Material / Color         ABS Plastic / Black           Desk Top Stand         Tilt Back           Part / Labor         2 year / 2year           Consumption: < On         < 20 W                                                                                                                                                                                                | HDMI In                       | 1 ln                      |
| Audio Out         1 Out           Transmitter           Remote Control         Yes           Audio           Built-in Speakers         Yes           Features           Filter Type         3D Comb Filter           Multi Language         English, Chinese           General           Outline Dimension (W x H x D)         16.81" x 13.81" x 1.77"           Net Weight         3.54kg (7.80 lbs)           Material / Color         ABS Plastic / Black           Desk Top Stand         Tilt Back           Part / Labor         2year / 2year           Consumption: < On         < 20 W                                                                                                                                                                                                                                                                             | VGA In (15Pin D-Sub)          | 1 In                      |
| Transmitter           Remote Control         Yes           Audio         Yes           Built-in Speakers         Yes           Features           Filter Type         3D Comb Filter           Multi Language         English, Chinese           General           Outline Dimension (W x H x D)         16.81" x 13.81" x 1.77"           Net Weight         3.54kg (7.80 lbs)           Material / Color         ABS Plastic / Black           Desk Top Stand         Tilt Back           Part / Labor         2year / 2year           Consumption: < On         < 20 W                                                                                                                                                                                                                                                                                                   | Audio In                      | 1 ln                      |
| Remote Control         Yes           Audio         Yes           Features         Filter Type         3D Comb Filter           Multi Language         English, Chinese           General         Outline Dimension (W x H x D)         16.81" x 13.81" x 1.77"           Net Weight         3.54kg (7.80 lbs)           Material / Color         ABS Plastic / Black           Desk Top Stand         Tilt Back           Part / Labor         2year / 2year           Consumption: < On         < 20 W           AC100 ~ 240V(50/60Hz)           Electrical Ratings         DC12V / 4A           Operating Temperature         0 ~ 40 ° C / 32 ~ 104 ° F°           Storage Temperature         -20 ~ 60 ° C / -4 ~ 140 ° F°           Mounts         VESA™ Mount Size         75 x 75mm           Wall         WB-5, WB-10, WB-30, WB-31           Ceiling         CMK-01 | Audio Out                     | 1 Out                     |
| Audio           Built-in Speakers         Yes           Features           Filter Type         3D Comb Filter           Multi Language         English, Chinese           General         Outline Dimension (W x H x D)         16.81" x 13.81" x 1.77"           Net Weight         3.54kg (7.80 lbs)           Material / Color         ABS Plastic / Black           Desk Top Stand         Tilt Back           Part / Labor         2year / 2year           Consumption: < On         < 20 W                                                                                                                                                                                                                                                                                                                                                                            | Transmitter                   |                           |
| Built-in Speakers         Yes           Features         Filter Type         3D Comb Filter           Multi Language         English, Chinese           General         Outline Dimension (W x H x D)         16.81" x 13.81" x 1.77"           Net Weight         3.54kg (7.80 lbs)           Material / Color         ABS Plastic / Black           Desk Top Stand         Tilt Back           Part / Labor         2year / 2year           Consumption: < On         < 20 W                                                                                                                                                                                                                                                                                                                                                                                              | Remote Control                | Yes                       |
| Features           Filter Type         3D Comb Filter           Multi Language         English, Chinese           General         Cultine Dimension (W x H x D)         16.81" x 13.81" x 1.77"           Net Weight         3.54kg (7.80 lbs)           Material / Color         ABS Plastic / Black           Desk Top Stand         Tilt Back           Part / Labor         2year / 2year           Consumption: < On         < 20 W                                                                                                                                                                                                                                                                                                                                                                                                                                    | Audio                         |                           |
| Filter Type         3D Comb Filter           Multi Language         English, Chinese           General           Outline Dimension (W x H x D)         16.81" x 13.81" x 1.77"           Net Weight         3.54kg (7.80 lbs)           Material / Color         ABS Plastic / Black           Desk Top Stand         Tilt Back           Part / Labor         2year / 2year           Consumption: < On         < 20 W                                                                                                                                                                                                                                                                                                                                                                                                                                                     | Built-in Speakers             | Yes                       |
| Multi Language         English, Chinese           General           Outline Dimension (W x H x D)         16.81" x 13.81" x 1.77"           Net Weight         3.54kg (7.80 lbs)           Material / Color         ABS Plastic / Black           Desk Top Stand         Tilt Back           Part / Labor         2year / 2year           Consumption: < On                                                                                                                                                                                                                                                                                                                                                                                                                                                                                                                 | Features                      |                           |
| General           Outline Dimension (W x H x D)         16.81" x 13.81" x 1.77"           Net Weight         3.54kg (7.80 lbs)           Material / Color         ABS Plastic / Black           Desk Top Stand         Till Back           Part / Labor         2year / 2year           Consumption: < On                                                                                                                                                                                                                                                                                                                                                                                                                                                                                                                                                                   | Filter Type                   | 3D Comb Filter            |
| Outline Dimension (W x H x D)         16.81" x 13.81" x 1.77"           Net Weight         3.54kg (7.80 lbs)           Material / Color         ABS Plastic / Black           Desk Top Stand         Tilt Back           Part / Labor         2year / 2year           Consumption: < On                                                                                                                                                                                                                                                                                                                                                                                                                                                                                                                                                                                     | Multi Language                | English, Chinese          |
| Net Weight         3.54kg (7.80 lbs)           Material / Color         ABS Plastic / Black           Desk Top Stand         Tilt Back           Part / Labor         2 year / 2 year           Consumption: < On                                                                                                                                                                                                                                                                                                                                                                                                                                                                                                                                                                                                                                                           | General                       |                           |
| Material / Color         ABS Plastic / Black           Desk Top Stand         Tilt Back           Part / Labor         2year / 2year           Consumption: < On                                                                                                                                                                                                                                                                                                                                                                                                                                                                                                                                                                                                                                                                                                            | Outline Dimension (W x H x D) | 16.81" x 13.81" x 1.77"   |
| Desk Top Stand         Tilt Back           Part / Labor         2year / 2year           Consumption: < On         < 20 W                                                                                                                                                                                                                                                                                                                                                                                                                                                                                                                                                                                                                                                                                                                                                    | Net Weight                    | 3.54kg (7.80 lbs)         |
| Part / Labor         2year / 2year           Consumption: < On         < 20 W                                                                                                                                                                                                                                                                                                                                                                                                                                                                                                                                                                                                                                                                                                                                                                                               | Material / Color              | ABS Plastic / Black       |
| Consumption: < On                                                                                                                                                                                                                                                                                                                                                                                                                                                                                                                                                                                                                                                                                                                                                                                                                                                           | Desk Top Stand                | Tilt Back                 |
| AC100 ~ 240V(50/60Hz)  Electrical Ratings  DC12V / 4A  Operating Temperature  0 ~ 40 ° C / 32 ~ 104 F*  Storage Temperature  -20 ~ 60 ° C / -4 ~ 140 F*  Mounts  VESA* Mount Size  75 x 75mm  Wall  WB-5, WB-10, WB-30, WB-31  Ceiling  CMK-01                                                                                                                                                                                                                                                                                                                                                                                                                                                                                                                                                                                                                              | Part / Labor                  | 2year / 2year             |
| Electrical Ratings         DC12V / 4A           Operating Temperature         0 ~ 40 ℃ / 32 ~ 104 F*           Storage Temperature         -20 ~ 60 ℃ / -4 ~ 140 F*           Mounts           VESA™ Mount Size         75 x 75mm           Wall         WB-5, WB-10, WB-30, WB-31           Ceiling         CMK-01                                                                                                                                                                                                                                                                                                                                                                                                                                                                                                                                                         | Consumption: < On             | < 20 W                    |
| Operating Temperature         0 ~ 40 ℃ / 32 ~ 104 F°           Storage Temperature         -20 ~ 60 ℃ / -4 ~ 140 F°           Mounts         VESA™ Mount Size         75 x 75mm           Wall         WB-5, WB-10, WB-30, WB-31           Ceiling         CMK-01                                                                                                                                                                                                                                                                                                                                                                                                                                                                                                                                                                                                           |                               | AC100 ~ 240V(50/60Hz)     |
| Storage Temperature       -20 ~ 60 ℃ / -4 ~ 140 F*         Mounts         VESA™ Mount Size       75 x 75mm         Wall       WB-5, WB-10, WB-30, WB-31         Ceiling       CMK-01                                                                                                                                                                                                                                                                                                                                                                                                                                                                                                                                                                                                                                                                                        | Electrical Ratings            | DC12V / 4A                |
| Mounts           VESA™ Mount Size         75 x 75mm           Wall         WB-5, WB-10, WB-30, WB-31           Ceiling         CMK-01                                                                                                                                                                                                                                                                                                                                                                                                                                                                                                                                                                                                                                                                                                                                       | Operating Temperature         | 0 ~ 40 ℃ / 32 ~ 104 F°    |
| VESA™ Mount Size         75 x 75mm           Wall         WB-5, WB-10, WB-30, WB-31           Ceiling         CMK-01                                                                                                                                                                                                                                                                                                                                                                                                                                                                                                                                                                                                                                                                                                                                                        | Storage Temperature           | -20 ~ 60 °C / -4 ~ 140 F° |
| Wall WB-5, WB-10, WB-30, WB-31 Ceiling CMK-01                                                                                                                                                                                                                                                                                                                                                                                                                                                                                                                                                                                                                                                                                                                                                                                                                               |                               |                           |
| Ceiling CMK-01                                                                                                                                                                                                                                                                                                                                                                                                                                                                                                                                                                                                                                                                                                                                                                                                                                                              | VESA™ Mount Size              | 75 x 75mm                 |
| Ceiling CMK-01                                                                                                                                                                                                                                                                                                                                                                                                                                                                                                                                                                                                                                                                                                                                                                                                                                                              | Wall                          | WB-5, WB-10, WB-30, WB-31 |
|                                                                                                                                                                                                                                                                                                                                                                                                                                                                                                                                                                                                                                                                                                                                                                                                                                                                             | Ceiling                       |                           |
| Rack RMK-08                                                                                                                                                                                                                                                                                                                                                                                                                                                                                                                                                                                                                                                                                                                                                                                                                                                                 | Rack                          | RMK-08                    |