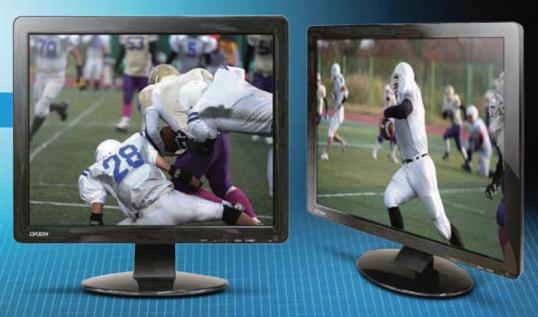

#### **OVERVIEW**

The ORION Images 19RCE LCD CCTV series is commercial grade - built to run 24 x 7 x 365 continuously. The RCE series offers versatility with multiple input under economy value and can be used for both security and industrial solutions.

#### **FEATURES**

- 19 Inch Screen Size
- 1280 x 1024 Native Display Resolution
- Description BNC Video 2 In / 1 Out, HDMI 1 In, VGA 1 In, Audio 1 In / 1 Out
- 5ms, 300 Nits, 1000:1 Contrast
- 3D Comb Filter
- 5:4 Aspect Ratio
- 2W x 2 Built-In Speakers
- Mount Options: Wall, Ceiling or Rack