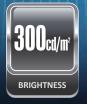

#### **FEATURES**

- 19 Inch Screen Size
- 1280 x 1024 Native Display Resolution
- Description BNC Video 2 In / 1 Out, HDMI 1 In, VGA 1 In, Audio 1 In / 1 Out
- 5ms, 300 Nits, 1000:1 Contrast
- 3D Comb Filter
- 5:4 Aspect Ratio
- 2W x 2 Built-In Speakers
- Mount Options: Wall, Ceiling or Rack

#### **SPECIFICATIONS**

| Display   Screen Size                                                                                                                                                                                                                                                                                                                                                                                                                                                                                                                                                                                                                                                                                                                                                                                                                                                       | 19RCE                         |                           |
|-----------------------------------------------------------------------------------------------------------------------------------------------------------------------------------------------------------------------------------------------------------------------------------------------------------------------------------------------------------------------------------------------------------------------------------------------------------------------------------------------------------------------------------------------------------------------------------------------------------------------------------------------------------------------------------------------------------------------------------------------------------------------------------------------------------------------------------------------------------------------------|-------------------------------|---------------------------|
| Screen Size                                                                                                                                                                                                                                                                                                                                                                                                                                                                                                                                                                                                                                                                                                                                                                                                                                                                 | Display                       |                           |
| Pixel Pitch         0.294 x 0.294mm           Brightness         300cd/m²           Contrast Ratio         1000 : 1           Aspect Ratio         5 : 4           Viewing Angle (H/V)         170°/ 160°           Display Color         16,7 Million           Response Time         < 5ms (type on/off)                                                                                                                                                                                                                                                                                                                                                                                                                                                                                                                                                                  |                               | 19 Inch                   |
| Pixel Pitch         0.294 x 0.294mm           Brightness         300cd/m²           Contrast Ratio         1000 : 1           Aspect Ratio         5 : 4           Viewing Angle (H/V)         170°/ 160°           Display Color         16.7 Million           Response Time         < 5ms (type on/off)                                                                                                                                                                                                                                                                                                                                                                                                                                                                                                                                                                  | Max. Resolution               | 1280 x 1024 @ 75Hz        |
| Contrast Ratio         1000 : 1           Aspect Ratio         5 : 4           Viewing Angle (H/V)         170"/ 160°           Display Color         16.7 Million           Response Time         < 5ms (type on/off)                                                                                                                                                                                                                                                                                                                                                                                                                                                                                                                                                                                                                                                      | Pixel Pitch                   | -                         |
| Contrast Ratio         1000 : 1           Aspect Ratio         5 : 4           Viewing Angle (H/V)         170"/ 160°           Display Color         16.7 Million           Response Time         < 5ms (type on/off)                                                                                                                                                                                                                                                                                                                                                                                                                                                                                                                                                                                                                                                      | Brightness                    | 300cd/m <sup>2</sup>      |
| Aspect Ratio   5 : 4                                                                                                                                                                                                                                                                                                                                                                                                                                                                                                                                                                                                                                                                                                                                                                                                                                                        |                               | 1000 : 1                  |
| Display Color                                                                                                                                                                                                                                                                                                                                                                                                                                                                                                                                                                                                                                                                                                                                                                                                                                                               | Aspect Ratio                  |                           |
| Response Time                                                                                                                                                                                                                                                                                                                                                                                                                                                                                                                                                                                                                                                                                                                                                                                                                                                               | Viewing Angle (H/V)           | 170°/ 160°                |
| Video System         NTSC / PAL           Interface           Video In / Out (BNC Type)         2 In / 1 Out           HDMI In         1 In           Audio In         1 In           Audio Out         1 Out           Transmitter         Remote Control           Remote Control         Yes           Audio         Wes           Features         Yes           Filter Type         3D Comb Filter           Multi Language         English, Chinese           General         Outline Dimension (W x H x D)           Outline Dimension (W x H x D)         16.81" x 13.81" x 1.77"           Net Weight         3.54kg (7.80 lbs)           Material / Color         ABS Plastic / Black           Desk Top Stand         Tilt Back           Part / Labor         2year / 2year           Consumption: < On                                                         | Display Color                 | 16.7 Million              |
| Interface                                                                                                                                                                                                                                                                                                                                                                                                                                                                                                                                                                                                                                                                                                                                                                                                                                                                   | Response Time                 | < 5ms (type on/off)       |
| Video In / Out (BNC Type)         2 In / 1 Out           HDMI In         1 In           VGA In (15Pin D-Sub)         1 In           Audio In         1 In           Audio Out         1 Out           Transmitter           Remote Control         Yes           Audio         Wes           Built-in Speakers           Features         Filter Type           Filter Type         3D Comb Filter           Multi Language         English, Chinese           General         Outline Dimension (W x H x D)           Outline Dimension (W x H x D)         16.81" x 13.81" x 1.77"           Net Weight         3.54kg (7.80 lbs)           Material / Color         ABS Plastic / Black           Desk Top Stand         Tilt Back           Part / Labor         2year / 2year           Consumption: < On         < 20 W                                               | Video System                  | NTSC / PAL                |
| HDMI In                                                                                                                                                                                                                                                                                                                                                                                                                                                                                                                                                                                                                                                                                                                                                                                                                                                                     | Interface                     |                           |
| VGA In (15Pin D-Sub)         1 In           Audio In         1 In           Audio Out         1 Out           Transmitter           Remote Control         Yes           Audio         Wes           Built-in Speakers         Yes           Features           Filter Type         3D Comb Filter           Multi Language         English, Chinese           General           Outline Dimension (W x H x D)         16.81" x 13.81" x 1.77"           Net Weight         3.54kg (7.80 lbs)           Material / Color         ABS Plastic / Black           Desk Top Stand         Tilt Back           Part / Labor         2year / 2year           Consumption: < On                                                                                                                                                                                                    | Video In / Out (BNC Type)     | 2 In / 1 Out              |
| Audio In         1 In           Audio Out         1 Out           Transmitter           Remote Control         Yes           Audio         Puilt-in Speakers           Features         Filter Type           Filter Type         3D Comb Filter           Multi Language         English, Chinese           General         Outline Dimension (W x H x D)           Outline Dimension (W x H x D)         16.81" x 13.81" x 1.77"           Net Weight         3.54kg (7.80 lbs)           Material / Color         ABS Plastic / Black           Desk Top Stand         Tilt Back           Part / Labor         2 year / 2year           Consumption: < On         < 20 W                                                                                                                                                                                                | HDMI In                       | 1 ln                      |
| Audio Out         1 Out           Transmitter           Remote Control         Yes           Audio           Built-in Speakers         Yes           Features           Filter Type         3D Comb Filter           Multi Language         English, Chinese           General           Outline Dimension (W x H x D)         16.81" x 13.81" x 1.77"           Net Weight         3.54kg (7.80 lbs)           Material / Color         ABS Plastic / Black           Desk Top Stand         Tilt Back           Part / Labor         2year / 2year           Consumption: < On         < 20 W                                                                                                                                                                                                                                                                             | VGA In (15Pin D-Sub)          | 1 In                      |
| Transmitter           Remote Control         Yes           Audio         Yes           Built-in Speakers         Yes           Features           Filter Type         3D Comb Filter           Multi Language         English, Chinese           General           Outline Dimension (W x H x D)         16.81" x 13.81" x 1.77"           Net Weight         3.54kg (7.80 lbs)           Material / Color         ABS Plastic / Black           Desk Top Stand         Tilt Back           Part / Labor         2year / 2year           Consumption: < On         < 20 W                                                                                                                                                                                                                                                                                                   | Audio In                      | 1 ln                      |
| Remote Control         Yes           Audio         Yes           Features         Filter Type         3D Comb Filter           Multi Language         English, Chinese           General         Outline Dimension (W x H x D)         16.81" x 13.81" x 1.77"           Net Weight         3.54kg (7.80 lbs)           Material / Color         ABS Plastic / Black           Desk Top Stand         Tilt Back           Part / Labor         2year / 2year           Consumption: < On         < 20 W           AC100 ~ 240V(50/60Hz)           Electrical Ratings         DC12V / 4A           Operating Temperature         0 ~ 40 ° C / 32 ~ 104 ° F°           Storage Temperature         -20 ~ 60 ° C / -4 ~ 140 ° F°           Mounts         VESA™ Mount Size         75 x 75mm           Wall         WB-5, WB-10, WB-30, WB-31           Ceiling         CMK-01 | Audio Out                     | 1 Out                     |
| Audio           Built-in Speakers         Yes           Features           Filter Type         3D Comb Filter           Multi Language         English, Chinese           General         Outline Dimension (W x H x D)         16.81" x 13.81" x 1.77"           Net Weight         3.54kg (7.80 lbs)           Material / Color         ABS Plastic / Black           Desk Top Stand         Tilt Back           Part / Labor         2year / 2year           Consumption: < On         < 20 W                                                                                                                                                                                                                                                                                                                                                                            | Transmitter                   |                           |
| Built-in Speakers         Yes           Features         Filter Type         3D Comb Filter           Multi Language         English, Chinese           General         Outline Dimension (W x H x D)         16.81" x 13.81" x 1.77"           Net Weight         3.54kg (7.80 lbs)           Material / Color         ABS Plastic / Black           Desk Top Stand         Tilt Back           Part / Labor         2year / 2year           Consumption: < On         < 20 W                                                                                                                                                                                                                                                                                                                                                                                              | Remote Control                | Yes                       |
| Features           Filter Type         3D Comb Filter           Multi Language         English, Chinese           General         Cultine Dimension (W x H x D)         16.81" x 13.81" x 1.77"           Net Weight         3.54kg (7.80 lbs)           Material / Color         ABS Plastic / Black           Desk Top Stand         Tilt Back           Part / Labor         2year / 2year           Consumption: < On         < 20 W                                                                                                                                                                                                                                                                                                                                                                                                                                    | Audio                         |                           |
| Filter Type         3D Comb Filter           Multi Language         English, Chinese           General           Outline Dimension (W x H x D)         16.81" x 13.81" x 1.77"           Net Weight         3.54kg (7.80 lbs)           Material / Color         ABS Plastic / Black           Desk Top Stand         Tilt Back           Part / Labor         2year / 2year           Consumption: < On         < 20 W                                                                                                                                                                                                                                                                                                                                                                                                                                                     | Built-in Speakers             | Yes                       |
| Multi Language         English, Chinese           General           Outline Dimension (W x H x D)         16.81" x 13.81" x 1.77"           Net Weight         3.54kg (7.80 lbs)           Material / Color         ABS Plastic / Black           Desk Top Stand         Tilt Back           Part / Labor         2year / 2year           Consumption: < On                                                                                                                                                                                                                                                                                                                                                                                                                                                                                                                 | Features                      |                           |
| General           Outline Dimension (W x H x D)         16.81" x 13.81" x 1.77"           Net Weight         3.54kg (7.80 lbs)           Material / Color         ABS Plastic / Black           Desk Top Stand         Till Back           Part / Labor         2year / 2year           Consumption: < On                                                                                                                                                                                                                                                                                                                                                                                                                                                                                                                                                                   | Filter Type                   | 3D Comb Filter            |
| Outline Dimension (W x H x D)         16.81" x 13.81" x 1.77"           Net Weight         3.54kg (7.80 lbs)           Material / Color         ABS Plastic / Black           Desk Top Stand         Tilt Back           Part / Labor         2year / 2year           Consumption: < On                                                                                                                                                                                                                                                                                                                                                                                                                                                                                                                                                                                     | Multi Language                | English, Chinese          |
| Net Weight         3.54kg (7.80 lbs)           Material / Color         ABS Plastic / Black           Desk Top Stand         Tilt Back           Part / Labor         2 year / 2 year           Consumption: < On                                                                                                                                                                                                                                                                                                                                                                                                                                                                                                                                                                                                                                                           | General                       |                           |
| Material / Color         ABS Plastic / Black           Desk Top Stand         Tilt Back           Part / Labor         2year / 2year           Consumption: < On                                                                                                                                                                                                                                                                                                                                                                                                                                                                                                                                                                                                                                                                                                            | Outline Dimension (W x H x D) | 16.81" x 13.81" x 1.77"   |
| Desk Top Stand         Tilt Back           Part / Labor         2year / 2year           Consumption: < On         < 20 W                                                                                                                                                                                                                                                                                                                                                                                                                                                                                                                                                                                                                                                                                                                                                    | Net Weight                    | 3.54kg (7.80 lbs)         |
| Part / Labor         2year / 2year           Consumption: < On         < 20 W                                                                                                                                                                                                                                                                                                                                                                                                                                                                                                                                                                                                                                                                                                                                                                                               | Material / Color              | ABS Plastic / Black       |
| Consumption: < On                                                                                                                                                                                                                                                                                                                                                                                                                                                                                                                                                                                                                                                                                                                                                                                                                                                           | Desk Top Stand                | Tilt Back                 |
| AC100 ~ 240V(50/60Hz)  Electrical Ratings  DC12V / 4A  Operating Temperature  0 ~ 40 ° C / 32 ~ 104 F*  Storage Temperature  -20 ~ 60 ° C / -4 ~ 140 F*  Mounts  VESA* Mount Size  75 x 75mm  Wall  WB-5, WB-10, WB-30, WB-31  Ceiling  CMK-01                                                                                                                                                                                                                                                                                                                                                                                                                                                                                                                                                                                                                              | Part / Labor                  | 2year / 2year             |
| Electrical Ratings         DC12V / 4A           Operating Temperature         0 ~ 40 ℃ / 32 ~ 104 F*           Storage Temperature         -20 ~ 60 ℃ / -4 ~ 140 F*           Mounts           VESA™ Mount Size         75 x 75mm           Wall         WB-5, WB-10, WB-30, WB-31           Ceiling         CMK-01                                                                                                                                                                                                                                                                                                                                                                                                                                                                                                                                                         | Consumption: < On             | < 20 W                    |
| Operating Temperature         0 ~ 40 ℃ / 32 ~ 104 F°           Storage Temperature         -20 ~ 60 ℃ / -4 ~ 140 F°           Mounts         VESA™ Mount Size         75 x 75mm           Wall         WB-5, WB-10, WB-30, WB-31           Ceiling         CMK-01                                                                                                                                                                                                                                                                                                                                                                                                                                                                                                                                                                                                           |                               | AC100 ~ 240V(50/60Hz)     |
| Storage Temperature       -20 ~ 60 ℃ / -4 ~ 140 F*         Mounts         VESA™ Mount Size       75 x 75mm         Wall       WB-5, WB-10, WB-30, WB-31         Ceiling       CMK-01                                                                                                                                                                                                                                                                                                                                                                                                                                                                                                                                                                                                                                                                                        | Electrical Ratings            | DC12V / 4A                |
| Mounts           VESA™ Mount Size         75 x 75mm           Wall         WB-5, WB-10, WB-30, WB-31           Ceiling         CMK-01                                                                                                                                                                                                                                                                                                                                                                                                                                                                                                                                                                                                                                                                                                                                       | Operating Temperature         | 0 ~ 40 ℃ / 32 ~ 104 F°    |
| VESA™ Mount Size         75 x 75mm           Wall         WB-5, WB-10, WB-30, WB-31           Ceiling         CMK-01                                                                                                                                                                                                                                                                                                                                                                                                                                                                                                                                                                                                                                                                                                                                                        | Storage Temperature           | -20 ~ 60 °C / -4 ~ 140 F° |
| Wall WB-5, WB-10, WB-30, WB-31 Ceiling CMK-01                                                                                                                                                                                                                                                                                                                                                                                                                                                                                                                                                                                                                                                                                                                                                                                                                               |                               |                           |
| Ceiling CMK-01                                                                                                                                                                                                                                                                                                                                                                                                                                                                                                                                                                                                                                                                                                                                                                                                                                                              | VESA™ Mount Size              | 75 x 75mm                 |
| Ceiling CMK-01                                                                                                                                                                                                                                                                                                                                                                                                                                                                                                                                                                                                                                                                                                                                                                                                                                                              | Wall                          | WB-5, WB-10, WB-30, WB-31 |
|                                                                                                                                                                                                                                                                                                                                                                                                                                                                                                                                                                                                                                                                                                                                                                                                                                                                             | Ceiling                       |                           |
| Rack RMK-08                                                                                                                                                                                                                                                                                                                                                                                                                                                                                                                                                                                                                                                                                                                                                                                                                                                                 | Rack                          | RMK-08                    |