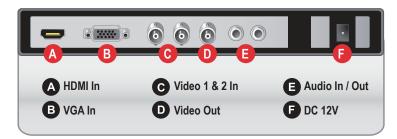

| Rack                          | RMK-08                    |

\*Design and specifications are subject to change without notice

#### **TILT CAPABILITY**

RCE series has flexible tiltable desktop stand capability



#### **INPUT INTERFACE**



#### **DIMENSIONS**





#### **OPTIONAL MOUNTS**