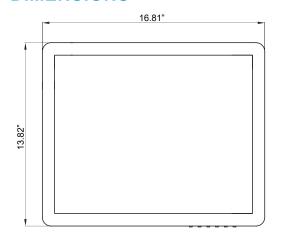

| Rack                          | RMK-08                    |

\*Design and specifications are subject to change without notice

#### **TILT CAPABILITY**

RCE series has flexible tiltable desktop stand capability



#### **INPUT INTERFACE**



#### **DIMENSIONS**





#### **OPTIONAL MOUNTS**