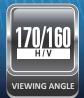

#### **FEATURES**

- 19 Inch Screen Size
- 1280 x 1024 Native Display Resolution
- Description BNC Video 2 In / 1 Out, HDMI 1 In, VGA 1 In, Audio 1 In / 1 Out
- 5ms, 300 Nits, 1000:1 Contrast
- 3D Comb Filter
- 5:4 Aspect Ratio
- 2W x 2 Built-In Speakers
- Mount Options: Wall, Ceiling or Rack

#### **SPECIFICATIONS**

| Display   Screen Size                                                                                                                                                                                                                                                                                                                                                                                                                                                                                                                                                                                                                                                                                                                                                                                                                                                       | 19RCE                         |                           |
|-----------------------------------------------------------------------------------------------------------------------------------------------------------------------------------------------------------------------------------------------------------------------------------------------------------------------------------------------------------------------------------------------------------------------------------------------------------------------------------------------------------------------------------------------------------------------------------------------------------------------------------------------------------------------------------------------------------------------------------------------------------------------------------------------------------------------------------------------------------------------------|-------------------------------|---------------------------|
| Screen Size                                                                                                                                                                                                                                                                                                                                                                                                                                                                                                                                                                                                                                                                                                                                                                                                                                                                 | Display                       |                           |
| Pixel Pitch         0.294 x 0.294mm           Brightness         300cd/m²           Contrast Ratio         1000 : 1           Aspect Ratio         5 : 4           Viewing Angle (H/V)         170°/ 160°           Display Color         16,7 Million           Response Time         < 5ms (type on/off)                                                                                                                                                                                                                                                                                                                                                                                                                                                                                                                                                                  |                               | 19 Inch                   |
| Pixel Pitch         0.294 x 0.294mm           Brightness         300cd/m²           Contrast Ratio         1000 : 1           Aspect Ratio         5 : 4           Viewing Angle (H/V)         170°/ 160°           Display Color         16.7 Million           Response Time         < 5ms (type on/off)                                                                                                                                                                                                                                                                                                                                                                                                                                                                                                                                                                  | Max. Resolution               | 1280 x 1024 @ 75Hz        |
| Contrast Ratio         1000 : 1           Aspect Ratio         5 : 4           Viewing Angle (H/V)         170"/ 160°           Display Color         16.7 Million           Response Time         < 5ms (type on/off)                                                                                                                                                                                                                                                                                                                                                                                                                                                                                                                                                                                                                                                      | Pixel Pitch                   | -                         |
| Contrast Ratio         1000 : 1           Aspect Ratio         5 : 4           Viewing Angle (H/V)         170"/ 160°           Display Color         16.7 Million           Response Time         < 5ms (type on/off)                                                                                                                                                                                                                                                                                                                                                                                                                                                                                                                                                                                                                                                      | Brightness                    | 300cd/m <sup>2</sup>      |
| Aspect Ratio   5 : 4                                                                                                                                                                                                                                                                                                                                                                                                                                                                                                                                                                                                                                                                                                                                                                                                                                                        |                               | 1000 : 1                  |
| Display Color                                                                                                                                                                                                                                                                                                                                                                                                                                                                                                                                                                                                                                                                                                                                                                                                                                                               | Aspect Ratio                  |                           |
| Response Time                                                                                                                                                                                                                                                                                                                                                                                                                                                                                                                                                                                                                                                                                                                                                                                                                                                               | Viewing Angle (H/V)           | 170°/ 160°                |
| Video System         NTSC / PAL           Interface           Video In / Out (BNC Type)         2 In / 1 Out           HDMI In         1 In           Audio In         1 In           Audio Out         1 Out           Transmitter         Remote Control           Remote Control         Yes           Audio         Wes           Features         Yes           Filter Type         3D Comb Filter           Multi Language         English, Chinese           General         Outline Dimension (W x H x D)           Outline Dimension (W x H x D)         16.81" x 13.81" x 1.77"           Net Weight         3.54kg (7.80 lbs)           Material / Color         ABS Plastic / Black           Desk Top Stand         Tilt Back           Part / Labor         2year / 2year           Consumption: < On                                                         | Display Color                 | 16.7 Million              |
| Interface                                                                                                                                                                                                                                                                                                                                                                                                                                                                                                                                                                                                                                                                                                                                                                                                                                                                   | Response Time                 | < 5ms (type on/off)       |
| Video In / Out (BNC Type)         2 In / 1 Out           HDMI In         1 In           VGA In (15Pin D-Sub)         1 In           Audio In         1 In           Audio Out         1 Out           Transmitter           Remote Control         Yes           Audio         Wes           Built-in Speakers           Features         Filter Type           Filter Type         3D Comb Filter           Multi Language         English, Chinese           General         Outline Dimension (W x H x D)           Outline Dimension (W x H x D)         16.81" x 13.81" x 1.77"           Net Weight         3.54kg (7.80 lbs)           Material / Color         ABS Plastic / Black           Desk Top Stand         Tilt Back           Part / Labor         2year / 2year           Consumption: < On         < 20 W                                               | Video System                  | NTSC / PAL                |
| HDMI In                                                                                                                                                                                                                                                                                                                                                                                                                                                                                                                                                                                                                                                                                                                                                                                                                                                                     | Interface                     |                           |
| VGA In (15Pin D-Sub)         1 In           Audio In         1 In           Audio Out         1 Out           Transmitter           Remote Control         Yes           Audio         Wes           Built-in Speakers         Yes           Features           Filter Type         3D Comb Filter           Multi Language         English, Chinese           General           Outline Dimension (W x H x D)         16.81" x 13.81" x 1.77"           Net Weight         3.54kg (7.80 lbs)           Material / Color         ABS Plastic / Black           Desk Top Stand         Tilt Back           Part / Labor         2year / 2year           Consumption: < On                                                                                                                                                                                                    | Video In / Out (BNC Type)     | 2 In / 1 Out              |
| Audio In         1 In           Audio Out         1 Out           Transmitter           Remote Control         Yes           Audio         Puilt-in Speakers           Features         Filter Type           Filter Type         3D Comb Filter           Multi Language         English, Chinese           General         Outline Dimension (W x H x D)           Outline Dimension (W x H x D)         16.81" x 13.81" x 1.77"           Net Weight         3.54kg (7.80 lbs)           Material / Color         ABS Plastic / Black           Desk Top Stand         Tilt Back           Part / Labor         2 year / 2year           Consumption: < On         < 20 W                                                                                                                                                                                                | HDMI In                       | 1 ln                      |
| Audio Out         1 Out           Transmitter           Remote Control         Yes           Audio           Built-in Speakers         Yes           Features           Filter Type         3D Comb Filter           Multi Language         English, Chinese           General           Outline Dimension (W x H x D)         16.81" x 13.81" x 1.77"           Net Weight         3.54kg (7.80 lbs)           Material / Color         ABS Plastic / Black           Desk Top Stand         Tilt Back           Part / Labor         2year / 2year           Consumption: < On         < 20 W                                                                                                                                                                                                                                                                             | VGA In (15Pin D-Sub)          | 1 In                      |
| Transmitter           Remote Control         Yes           Audio         Yes           Built-in Speakers         Yes           Features           Filter Type         3D Comb Filter           Multi Language         English, Chinese           General           Outline Dimension (W x H x D)         16.81" x 13.81" x 1.77"           Net Weight         3.54kg (7.80 lbs)           Material / Color         ABS Plastic / Black           Desk Top Stand         Tilt Back           Part / Labor         2year / 2year           Consumption: < On         < 20 W                                                                                                                                                                                                                                                                                                   | Audio In                      | 1 ln                      |
| Remote Control         Yes           Audio         Yes           Features         Filter Type         3D Comb Filter           Multi Language         English, Chinese           General         Outline Dimension (W x H x D)         16.81" x 13.81" x 1.77"           Net Weight         3.54kg (7.80 lbs)           Material / Color         ABS Plastic / Black           Desk Top Stand         Tilt Back           Part / Labor         2year / 2year           Consumption: < On         < 20 W           AC100 ~ 240V(50/60Hz)           Electrical Ratings         DC12V / 4A           Operating Temperature         0 ~ 40 ° C / 32 ~ 104 ° F°           Storage Temperature         -20 ~ 60 ° C / -4 ~ 140 ° F°           Mounts         VESA™ Mount Size         75 x 75mm           Wall         WB-5, WB-10, WB-30, WB-31           Ceiling         CMK-01 | Audio Out                     | 1 Out                     |
| Audio           Built-in Speakers         Yes           Features           Filter Type         3D Comb Filter           Multi Language         English, Chinese           General         Outline Dimension (W x H x D)         16.81" x 13.81" x 1.77"           Net Weight         3.54kg (7.80 lbs)           Material / Color         ABS Plastic / Black           Desk Top Stand         Tilt Back           Part / Labor         2year / 2year           Consumption: < On         < 20 W                                                                                                                                                                                                                                                                                                                                                                            | Transmitter                   |                           |
| Built-in Speakers         Yes           Features         Filter Type         3D Comb Filter           Multi Language         English, Chinese           General         Outline Dimension (W x H x D)         16.81" x 13.81" x 1.77"           Net Weight         3.54kg (7.80 lbs)           Material / Color         ABS Plastic / Black           Desk Top Stand         Tilt Back           Part / Labor         2year / 2year           Consumption: < On         < 20 W                                                                                                                                                                                                                                                                                                                                                                                              | Remote Control                | Yes                       |
| Features           Filter Type         3D Comb Filter           Multi Language         English, Chinese           General         Cultine Dimension (W x H x D)         16.81" x 13.81" x 1.77"           Net Weight         3.54kg (7.80 lbs)           Material / Color         ABS Plastic / Black           Desk Top Stand         Tilt Back           Part / Labor         2year / 2year           Consumption: < On         < 20 W                                                                                                                                                                                                                                                                                                                                                                                                                                    | Audio                         |                           |
| Filter Type         3D Comb Filter           Multi Language         English, Chinese           General           Outline Dimension (W x H x D)         16.81" x 13.81" x 1.77"           Net Weight         3.54kg (7.80 lbs)           Material / Color         ABS Plastic / Black           Desk Top Stand         Tilt Back           Part / Labor         2year / 2year           Consumption: < On         < 20 W                                                                                                                                                                                                                                                                                                                                                                                                                                                     | Built-in Speakers             | Yes                       |
| Multi Language         English, Chinese           General           Outline Dimension (W x H x D)         16.81" x 13.81" x 1.77"           Net Weight         3.54kg (7.80 lbs)           Material / Color         ABS Plastic / Black           Desk Top Stand         Tilt Back           Part / Labor         2year / 2year           Consumption: < On                                                                                                                                                                                                                                                                                                                                                                                                                                                                                                                 | Features                      |                           |
| General           Outline Dimension (W x H x D)         16.81" x 13.81" x 1.77"           Net Weight         3.54kg (7.80 lbs)           Material / Color         ABS Plastic / Black           Desk Top Stand         Till Back           Part / Labor         2year / 2year           Consumption: < On                                                                                                                                                                                                                                                                                                                                                                                                                                                                                                                                                                   | Filter Type                   | 3D Comb Filter            |
| Outline Dimension (W x H x D)         16.81" x 13.81" x 1.77"           Net Weight         3.54kg (7.80 lbs)           Material / Color         ABS Plastic / Black           Desk Top Stand         Tilt Back           Part / Labor         2year / 2year           Consumption: < On                                                                                                                                                                                                                                                                                                                                                                                                                                                                                                                                                                                     | Multi Language                | English, Chinese          |
| Net Weight         3.54kg (7.80 lbs)           Material / Color         ABS Plastic / Black           Desk Top Stand         Tilt Back           Part / Labor         2 year / 2 year           Consumption: < On                                                                                                                                                                                                                                                                                                                                                                                                                                                                                                                                                                                                                                                           | General                       |                           |
| Material / Color         ABS Plastic / Black           Desk Top Stand         Tilt Back           Part / Labor         2year / 2year           Consumption: < On                                                                                                                                                                                                                                                                                                                                                                                                                                                                                                                                                                                                                                                                                                            | Outline Dimension (W x H x D) | 16.81" x 13.81" x 1.77"   |
| Desk Top Stand         Tilt Back           Part / Labor         2year / 2year           Consumption: < On         < 20 W                                                                                                                                                                                                                                                                                                                                                                                                                                                                                                                                                                                                                                                                                                                                                    | Net Weight                    | 3.54kg (7.80 lbs)         |
| Part / Labor         2year / 2year           Consumption: < On         < 20 W                                                                                                                                                                                                                                                                                                                                                                                                                                                                                                                                                                                                                                                                                                                                                                                               | Material / Color              | ABS Plastic / Black       |
| Consumption: < On                                                                                                                                                                                                                                                                                                                                                                                                                                                                                                                                                                                                                                                                                                                                                                                                                                                           | Desk Top Stand                | Tilt Back                 |
| AC100 ~ 240V(50/60Hz)  Electrical Ratings  DC12V / 4A  Operating Temperature  0 ~ 40 ° C / 32 ~ 104 F*  Storage Temperature  -20 ~ 60 ° C / -4 ~ 140 F*  Mounts  VESA* Mount Size  75 x 75mm  Wall  WB-5, WB-10, WB-30, WB-31  Ceiling  CMK-01                                                                                                                                                                                                                                                                                                                                                                                                                                                                                                                                                                                                                              | Part / Labor                  | 2year / 2year             |
| Electrical Ratings         DC12V / 4A           Operating Temperature         0 ~ 40 ℃ / 32 ~ 104 F*           Storage Temperature         -20 ~ 60 ℃ / -4 ~ 140 F*           Mounts           VESA™ Mount Size         75 x 75mm           Wall         WB-5, WB-10, WB-30, WB-31           Ceiling         CMK-01                                                                                                                                                                                                                                                                                                                                                                                                                                                                                                                                                         | Consumption: < On             | < 20 W                    |
| Operating Temperature         0 ~ 40 ℃ / 32 ~ 104 F°           Storage Temperature         -20 ~ 60 ℃ / -4 ~ 140 F°           Mounts         VESA™ Mount Size         75 x 75mm           Wall         WB-5, WB-10, WB-30, WB-31           Ceiling         CMK-01                                                                                                                                                                                                                                                                                                                                                                                                                                                                                                                                                                                                           |                               | AC100 ~ 240V(50/60Hz)     |
| Storage Temperature       -20 ~ 60 ℃ / -4 ~ 140 F*         Mounts         VESA™ Mount Size       75 x 75mm         Wall       WB-5, WB-10, WB-30, WB-31         Ceiling       CMK-01                                                                                                                                                                                                                                                                                                                                                                                                                                                                                                                                                                                                                                                                                        | Electrical Ratings            | DC12V / 4A                |
| Mounts           VESA™ Mount Size         75 x 75mm           Wall         WB-5, WB-10, WB-30, WB-31           Ceiling         CMK-01                                                                                                                                                                                                                                                                                                                                                                                                                                                                                                                                                                                                                                                                                                                                       | Operating Temperature         | 0 ~ 40 ℃ / 32 ~ 104 F°    |
| VESA™ Mount Size         75 x 75mm           Wall         WB-5, WB-10, WB-30, WB-31           Ceiling         CMK-01                                                                                                                                                                                                                                                                                                                                                                                                                                                                                                                                                                                                                                                                                                                                                        | Storage Temperature           | -20 ~ 60 °C / -4 ~ 140 F° |
| Wall WB-5, WB-10, WB-30, WB-31 Ceiling CMK-01                                                                                                                                                                                                                                                                                                                                                                                                                                                                                                                                                                                                                                                                                                                                                                                                                               |                               |                           |
| Ceiling CMK-01                                                                                                                                                                                                                                                                                                                                                                                                                                                                                                                                                                                                                                                                                                                                                                                                                                                              | VESA™ Mount Size              | 75 x 75mm                 |
| Ceiling CMK-01                                                                                                                                                                                                                                                                                                                                                                                                                                                                                                                                                                                                                                                                                                                                                                                                                                                              | Wall                          | WB-5, WB-10, WB-30, WB-31 |
|                                                                                                                                                                                                                                                                                                                                                                                                                                                                                                                                                                                                                                                                                                                                                                                                                                                                             | Ceiling                       |                           |
| Rack RMK-08                                                                                                                                                                                                                                                                                                                                                                                                                                                                                                                                                                                                                                                                                                                                                                                                                                                                 | Rack                          | RMK-08                    |