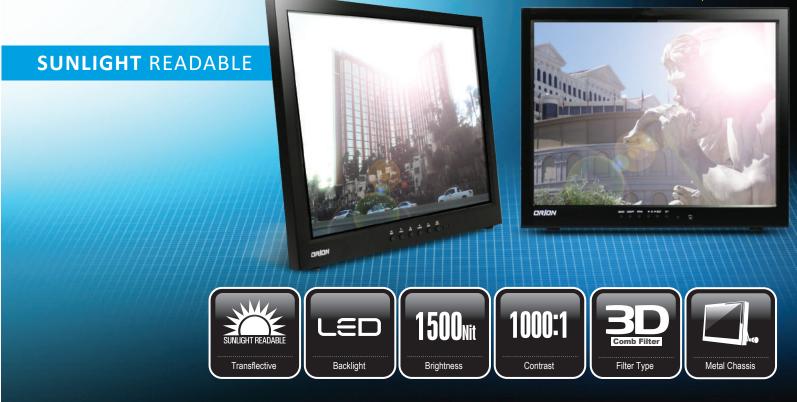

#### **OVERVIEW**

ORION Images Sunlight readable LED monitors offer enhanced ultra-high brightness LED color display for high ambient light applications. The advantage of Transflective technology is that there is no extra heat generation lower power consumption, contrast and brightness is naturally brighter to help preserve the life of the back light. They are designed for use in applications such as industrial machinery, kiosk, ATM machines and and order confirmation system.

#### **FEATURES**

- Metal Chassis
- 1000 Nit (Indoor) / 1500 Nit (Outdoor) Brightness
- Sunlight Readable Ultra Bright LED with Transflective Technology
- 3D Comb Filter, Deinterlace, Transflective Enhancement, Multi-Language
- BNC Video 2 In / 2 Out, HDMI 1 In, VGA 1 In, Audio 2 In, PC Stereo 1 In
- Built-In Speakers
- Wall and Rack Mount Kit

## **SPECIFICATIONS**

|                                                      | 19RTCSR                                                          |
|------------------------------------------------------|------------------------------------------------------------------|
| Display                                              |                                                                  |
| Screen Size                                          | 19 Inch                                                          |
| Max. Resolution                                      | 1280 x 1024 @ 75Hz                                               |
| Pixel Pitch                                          | 0.294 x 0.294mm                                                  |
| Brightness                                           | 1000cd/m <sup>2</sup> (Indoor) / 1500cd/m <sup>2</sup> (Outdoor) |
| Contrast Ratio                                       | 1000 : 1                                                         |
| Aspect Ratio                                         | 5:4                                                              |
| Viewing Angle (H/V)                                  | 170° / 160°                                                      |
| Display Color                                        | 16.7 Million                                                     |
| Response Time                                        | < 5ms                                                            |
| Video System                                         | NTSC / PAL                                                       |
| Interface                                            |                                                                  |
| Video In / Out (BNC Type)                            | 2 In / 2 Out                                                     |
| Audio In (RCA Type)                                  | 2 In                                                             |
| HDMI In                                              | 1 In                                                             |
| VGA In (15Pin D-Sub)                                 | 1 In                                                             |
| PC Stereo In                                         | 1 In                                                             |
| Transmitter                                          | · ····                                                           |
| Remote Control                                       | Yes                                                              |
| Audio                                                | 163                                                              |
| Built-in Speakers                                    | Yes (1W x 2)                                                     |
|                                                      | 165 (117 x 2)                                                    |
| Features                                             | 3D Comb Filter                                                   |
| Filter Type                                          |                                                                  |
| Deinterlacing                                        | Yes                                                              |
| Noise Reduction Control (NR)                         | Yes                                                              |
| Multi Display Function                               | PIP / PBP                                                        |
| Trigger Source Switching                             | Yes (NO / NC)                                                    |
| Auto Source Sequencing                               | Yes                                                              |
| LCD Protection Glass                                 | Yes                                                              |
| Transflective Enhancement                            | Yes                                                              |
| Multi Language                                       | English, Spanish, French, German, Italian                        |
| General                                              |                                                                  |
| Outline Dimension                                    | 16.38" x 14.37" x 3.43"                                          |
| Net Weight                                           | 6.25Kg (13.77 lbs)                                               |
| Material / Color                                     | Electronic galvanized iron / Black                               |
| Desk Top Stand                                       | Tilt Back                                                        |
| Part / Labor                                         | 3year / 3year                                                    |
| Consumption: < On                                    | < 45W                                                            |
|                                                      | AC100 ~ 240V(50/60Hz)                                            |
| Electrical Ratings                                   | DC12V                                                            |
| Operating Temperature                                | 0 ~ 40° C / 32 ~ 104° F                                          |
| Storage Temperature                                  | -20 ~ 60° C / -4 ~ 140° F                                        |
| Mounts                                               |                                                                  |
| VESA™ Mount Size                                     | 100 x 100mm                                                      |
| Wall                                                 | WB-5, WB-10, WB-30, WB-31                                        |
| Ceiling                                              | СМК-01                                                           |
| Rack                                                 | RMK-08                                                           |
| Design and specifications are subject to change with | hout notice                                                      |