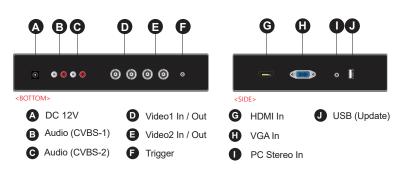

## **INPUT INTERFACE**

## **SPECIFICATIONS**

|                                                      | 19RTCSR                                                          |
|------------------------------------------------------|------------------------------------------------------------------|
| Display                                              |                                                                  |
| Screen Size                                          | 19 Inch                                                          |
| Max. Resolution                                      | 1280 x 1024 @ 75Hz                                               |
| Pixel Pitch                                          | 0.294 x 0.294mm                                                  |
| Brightness                                           | 1000cd/m <sup>2</sup> (Indoor) / 1500cd/m <sup>2</sup> (Outdoor) |
| Contrast Ratio                                       | 1000 : 1                                                         |
| Aspect Ratio                                         | 5:4                                                              |
| Viewing Angle (H/V)                                  | 170° / 160°                                                      |
| Display Color                                        | 16.7 Million                                                     |
| Response Time                                        | < 5ms                                                            |
| Video System                                         | NTSC / PAL                                                       |
| Interface                                            |                                                                  |
| Video In / Out (BNC Type)                            | 2 In / 2 Out                                                     |
| Audio In (RCA Type)                                  | 2 In                                                             |
| HDMI In                                              | 1 In                                                             |
| VGA In (15Pin D-Sub)                                 | 1 In                                                             |
| PC Stereo In                                         | 1 In                                                             |
| Transmitter                                          | · ····                                                           |
| Remote Control                                       | Yes                                                              |
| Audio                                                | 163                                                              |
| Built-in Speakers                                    | Yes (1W x 2)                                                     |
|                                                      | 165 (117 x 2)                                                    |
| Features                                             | 3D Comb Filter                                                   |
| Filter Type                                          |                                                                  |
| Deinterlacing                                        | Yes                                                              |
| Noise Reduction Control (NR)                         | Yes                                                              |
| Multi Display Function                               | PIP / PBP                                                        |
| Trigger Source Switching                             | Yes (NO / NC)                                                    |
| Auto Source Sequencing                               | Yes                                                              |
| LCD Protection Glass                                 | Yes                                                              |
| Transflective Enhancement                            | Yes                                                              |
| Multi Language                                       | English, Spanish, French, German, Italian                        |
| General                                              |                                                                  |
| Outline Dimension                                    | 16.38" x 14.37" x 3.43"                                          |
| Net Weight                                           | 6.25Kg (13.77 lbs)                                               |
| Material / Color                                     | Electronic galvanized iron / Black                               |
| Desk Top Stand                                       | Tilt Back                                                        |
| Part / Labor                                         | 3year / 3year                                                    |
| Consumption: < On                                    | < 45W                                                            |
|                                                      | AC100 ~ 240V(50/60Hz)                                            |
| Electrical Ratings                                   | DC12V                                                            |
| Operating Temperature                                | 0 ~ 40° C / 32 ~ 104° F                                          |
| Storage Temperature                                  | -20 ~ 60° C / -4 ~ 140° F                                        |
| Mounts                                               |                                                                  |
| VESA™ Mount Size                                     | 100 x 100mm                                                      |
| Wall                                                 | WB-5, WB-10, WB-30, WB-31                                        |
| Ceiling                                              | СМК-01                                                           |
| Rack                                                 | RMK-08                                                           |
| Design and specifications are subject to change with | hout notice                                                      |