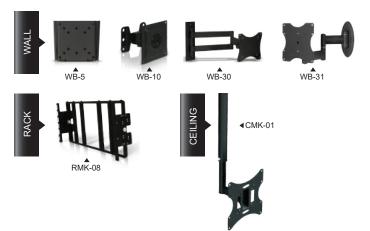

## **OPTIONAL MOUNTS**

## **SPECIFICATIONS**

|                                                      | 19RTCSR                                                          |
|------------------------------------------------------|------------------------------------------------------------------|
| Display                                              |                                                                  |
| Screen Size                                          | 19 Inch                                                          |
| Max. Resolution                                      | 1280 x 1024 @ 75Hz                                               |
| Pixel Pitch                                          | 0.294 x 0.294mm                                                  |
| Brightness                                           | 1000cd/m <sup>2</sup> (Indoor) / 1500cd/m <sup>2</sup> (Outdoor) |
| Contrast Ratio                                       | 1000 : 1                                                         |
| Aspect Ratio                                         | 5:4                                                              |
| Viewing Angle (H/V)                                  | 170° / 160°                                                      |
| Display Color                                        | 16.7 Million                                                     |
| Response Time                                        | < 5ms                                                            |
| Video System                                         | NTSC / PAL                                                       |
| Interface                                            |                                                                  |
| Video In / Out (BNC Type)                            | 2 In / 2 Out                                                     |
| Audio In (RCA Type)                                  | 2 In                                                             |
| HDMI In                                              | 1 In                                                             |
| VGA In (15Pin D-Sub)                                 | 1 In                                                             |
| PC Stereo In                                         | 1 In                                                             |
| Transmitter                                          | · ····                                                           |
| Remote Control                                       | Yes                                                              |
| Audio                                                | 163                                                              |
| Built-in Speakers                                    | Yes (1W x 2)                                                     |
|                                                      | 165 (117 x 2)                                                    |
| Features                                             | 3D Comb Filter                                                   |
| Filter Type                                          |                                                                  |
| Deinterlacing                                        | Yes                                                              |
| Noise Reduction Control (NR)                         | Yes                                                              |
| Multi Display Function                               | PIP / PBP                                                        |
| Trigger Source Switching                             | Yes (NO / NC)                                                    |
| Auto Source Sequencing                               | Yes                                                              |
| LCD Protection Glass                                 | Yes                                                              |
| Transflective Enhancement                            | Yes                                                              |
| Multi Language                                       | English, Spanish, French, German, Italian                        |
| General                                              |                                                                  |
| Outline Dimension                                    | 16.38" x 14.37" x 3.43"                                          |
| Net Weight                                           | 6.25Kg (13.77 lbs)                                               |
| Material / Color                                     | Electronic galvanized iron / Black                               |
| Desk Top Stand                                       | Tilt Back                                                        |
| Part / Labor                                         | 3year / 3year                                                    |
| Consumption: < On                                    | < 45W                                                            |
|                                                      | AC100 ~ 240V(50/60Hz)                                            |
| Electrical Ratings                                   | DC12V                                                            |
| Operating Temperature                                | 0 ~ 40° C / 32 ~ 104° F                                          |
| Storage Temperature                                  | -20 ~ 60° C / -4 ~ 140° F                                        |
| Mounts                                               |                                                                  |
| VESA™ Mount Size                                     | 100 x 100mm                                                      |
| Wall                                                 | WB-5, WB-10, WB-30, WB-31                                        |
| Ceiling                                              | СМК-01                                                           |
| Rack                                                 | RMK-08                                                           |
| Design and specifications are subject to change with | hout notice                                                      |