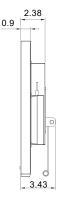

## **SPECIFICATIONS**

|                                                      | 19RTCSR                                                          |
|------------------------------------------------------|------------------------------------------------------------------|
| Display                                              |                                                                  |
| Screen Size                                          | 19 Inch                                                          |
| Max. Resolution                                      | 1280 x 1024 @ 75Hz                                               |
| Pixel Pitch                                          | 0.294 x 0.294mm                                                  |
| Brightness                                           | 1000cd/m <sup>2</sup> (Indoor) / 1500cd/m <sup>2</sup> (Outdoor) |
| Contrast Ratio                                       | 1000 : 1                                                         |
| Aspect Ratio                                         | 5:4                                                              |
| Viewing Angle (H/V)                                  | 170° / 160°                                                      |
| Display Color                                        | 16.7 Million                                                     |
| Response Time                                        | < 5ms                                                            |
| Video System                                         | NTSC / PAL                                                       |
| Interface                                            |                                                                  |
| Video In / Out (BNC Type)                            | 2 In / 2 Out                                                     |
| Audio In (RCA Type)                                  | 2 In                                                             |
| HDMI In                                              | 1 In                                                             |
| VGA In (15Pin D-Sub)                                 | 1 In                                                             |
| PC Stereo In                                         | 1 In                                                             |
| Transmitter                                          | · ····                                                           |
| Remote Control                                       | Yes                                                              |
| Audio                                                | 163                                                              |
| Built-in Speakers                                    | Yes (1W x 2)                                                     |
|                                                      | 165 (117 x 2)                                                    |
| Features                                             | 3D Comb Filter                                                   |
| Filter Type                                          |                                                                  |
| Deinterlacing                                        | Yes                                                              |
| Noise Reduction Control (NR)                         | Yes                                                              |
| Multi Display Function                               | PIP / PBP                                                        |
| Trigger Source Switching                             | Yes (NO / NC)                                                    |
| Auto Source Sequencing                               | Yes                                                              |
| LCD Protection Glass                                 | Yes                                                              |
| Transflective Enhancement                            | Yes                                                              |
| Multi Language                                       | English, Spanish, French, German, Italian                        |
| General                                              |                                                                  |
| Outline Dimension                                    | 16.38" x 14.37" x 3.43"                                          |
| Net Weight                                           | 6.25Kg (13.77 lbs)                                               |
| Material / Color                                     | Electronic galvanized iron / Black                               |
| Desk Top Stand                                       | Tilt Back                                                        |
| Part / Labor                                         | 3year / 3year                                                    |
| Consumption: < On                                    | < 45W                                                            |
|                                                      | AC100 ~ 240V(50/60Hz)                                            |
| Electrical Ratings                                   | DC12V                                                            |
| Operating Temperature                                | 0 ~ 40° C / 32 ~ 104° F                                          |
| Storage Temperature                                  | -20 ~ 60° C / -4 ~ 140° F                                        |
| Mounts                                               |                                                                  |
| VESA™ Mount Size                                     | 100 x 100mm                                                      |
| Wall                                                 | WB-5, WB-10, WB-30, WB-31                                        |
| Ceiling                                              | СМК-01                                                           |
| Rack                                                 | RMK-08                                                           |
| Design and specifications are subject to change with | hout notice                                                      |