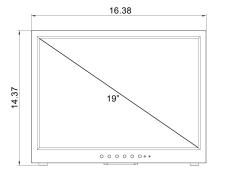

## **SPECIFICATIONS**

|                                                      | 19RTCSR                                                          |
|------------------------------------------------------|------------------------------------------------------------------|
| Display                                              |                                                                  |
| Screen Size                                          | 19 Inch                                                          |
| Max. Resolution                                      | 1280 x 1024 @ 75Hz                                               |
| Pixel Pitch                                          | 0.294 x 0.294mm                                                  |
| Brightness                                           | 1000cd/m <sup>2</sup> (Indoor) / 1500cd/m <sup>2</sup> (Outdoor) |
| Contrast Ratio                                       | 1000 : 1                                                         |
| Aspect Ratio                                         | 5:4                                                              |
| Viewing Angle (H/V)                                  | 170° / 160°                                                      |
| Display Color                                        | 16.7 Million                                                     |
| Response Time                                        | < 5ms                                                            |
| Video System                                         | NTSC / PAL                                                       |
| Interface                                            |                                                                  |
| Video In / Out (BNC Type)                            | 2 In / 2 Out                                                     |
| Audio In (RCA Type)                                  | 2 In                                                             |
| HDMI In                                              | 1 In                                                             |
| VGA In (15Pin D-Sub)                                 | 1 In                                                             |
| PC Stereo In                                         | 1 In                                                             |
| Transmitter                                          | · ····                                                           |
| Remote Control                                       | Yes                                                              |
| Audio                                                | 163                                                              |
| Built-in Speakers                                    | Yes (1W x 2)                                                     |
|                                                      | 165 (117 x 2)                                                    |
| Features                                             | 3D Comb Filter                                                   |
| Filter Type                                          |                                                                  |
| Deinterlacing                                        | Yes                                                              |
| Noise Reduction Control (NR)                         | Yes                                                              |
| Multi Display Function                               | PIP / PBP                                                        |
| Trigger Source Switching                             | Yes (NO / NC)                                                    |
| Auto Source Sequencing                               | Yes                                                              |
| LCD Protection Glass                                 | Yes                                                              |
| Transflective Enhancement                            | Yes                                                              |
| Multi Language                                       | English, Spanish, French, German, Italian                        |
| General                                              |                                                                  |
| Outline Dimension                                    | 16.38" x 14.37" x 3.43"                                          |
| Net Weight                                           | 6.25Kg (13.77 lbs)                                               |
| Material / Color                                     | Electronic galvanized iron / Black                               |
| Desk Top Stand                                       | Tilt Back                                                        |
| Part / Labor                                         | 3year / 3year                                                    |
| Consumption: < On                                    | < 45W                                                            |
|                                                      | AC100 ~ 240V(50/60Hz)                                            |
| Electrical Ratings                                   | DC12V                                                            |
| Operating Temperature                                | 0 ~ 40° C / 32 ~ 104° F                                          |
| Storage Temperature                                  | -20 ~ 60° C / -4 ~ 140° F                                        |
| Mounts                                               |                                                                  |
| VESA™ Mount Size                                     | 100 x 100mm                                                      |
| Wall                                                 | WB-5, WB-10, WB-30, WB-31                                        |
| Ceiling                                              | СМК-01                                                           |
| Rack                                                 | RMK-08                                                           |
| Design and specifications are subject to change with | hout notice                                                      |