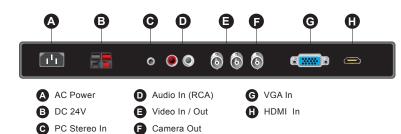

#### INPUT INTERFACE

## **FEATURES**

- Metal Chassis
- Built-In WDR 1/3" Sony Super HAD CCD II Camera / Tilt Swivel Camera
- 650 TV Line Horizontal Resolution
- 0.05 / 0.0001 Lux
- LED Backlight Unit
- 1920 x 1080 Resolution, 250 Nits, 1000:1 Contrast
- 3D Motion Adaptative De-Interlacer
- PIR Motion Sensor (10 ~ 30 feet)
- Description BNC Video 1 In / 1 Out, Audio 1 In, HDMI 1 In, VGA 1 In, Camera 1 Out, PC Stereo 1 In
- Auto Source Sequencing