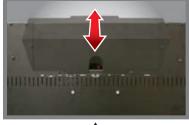

| 0 ~ 40°C / 32 ~ 104°F                     |
| Storage Temperature                                             | -20 ~ 60° C / -4 ~ 140° F                 |
| Mounts                                                          |                                           |
| VESA™ Mount Size                                                | 200 x 200mm                               |
| Wall                                                            | WB-2642                                   |
| Ceiling                                                         | CMK-01 with FMA-01                        |
| *Design and specifications are subject to change without notice |                                           |

#### Camera Cover



Screwless magnetic camera cover lid

#### **Input Cover**



Screwless magnetic rear cover lid

#### INPUT INTERFACE



## **DIMENSIONS**



## **OPTIONAL MOUNTS**