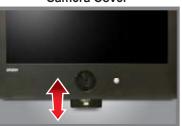

erating Temperature                                           | 0 ~ 40°C / 32 ~ 104°F                     |
| Storage Temperature                                             | -20 ~ 60° C / -4 ~ 140° F                 |
| Mounts                                                          |                                           |
| VESA™ Mount Size                                                | 200 x 200mm                               |
| Wall                                                            | WB-2642                                   |
| Ceiling                                                         | CMK-01 with FMA-01                        |
| *Design and specifications are subject to change without notice |                                           |

#### Camera Cover



Screwless magnetic camera cover lid

#### **Input Cover**



Screwless magnetic rear cover lid

#### INPUT INTERFACE



## **DIMENSIONS**



## **OPTIONAL MOUNTS**