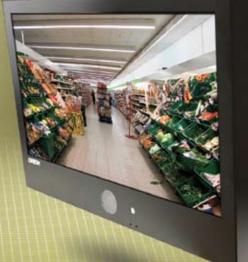

## **OVERVIEW**

The ORION Images 27inch value PVM (Public View Monitor) with built in camera and motion detection sensor becomes a highly effective theft deterrent tool creating awareness that a security surveillance system is in place. The optional built in media card reader turns your loss prevention display into an advertising and marketing tool using pre loaded marketing material that can loop continuously.

## **FEATURES**

- Metal Chassis
- Built-In WDR 1/3" Sony Super HAD CCD II Camera / Tilt Swivel Camera
- 650 TV Line Horizontal Resolution
- 0.05 / 0.0001 Lux
- LED Backlight Unit
- 1920 x 1080 Resolution, 250 Nits, 1000:1 Contrast
- 3D Motion Adaptative De-Interlacer
- PIR Motion Sensor (10 ~ 30 feet)
- Description BNC Video 1 In / 1 Out, Audio 1 In, HDMI 1 In, VGA 1 In, Camera 1 Out, PC Stereo 1 In
- Auto Source Sequencing