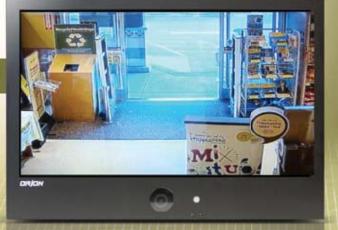

## **OVERVIEW**

The ORION Images 27inch value PVM (Public View Monitor) with built in camera and motion detection sensor becomes a highly effective theft deterrent tool creating awareness that a security surveillance system is in place. The optional built in media card reader turns your loss prevention display into an advertising and marketing tool using pre loaded marketing material that can loop continuously.

## **FEATURES**

- Metal Chassis
- Built-In WDR 1/3" Sony Super HAD CCD II Camera / Tilt Swivel Camera
- 650 TV Line Horizontal Resolution
- 0.05 / 0.0001 Lux
- LED Backlight Unit
- 1920 x 1080 Resolution, 250 Nits, 1000:1 Contrast
- 3D Motion Adaptative De-Interlacer
- PIR Motion Sensor (10 ~ 30 feet)
- Description BNC Video 1 In / 1 Out, Audio 1 In, HDMI 1 In, VGA 1 In, Camera 1 Out, PC Stereo 1 In
- Auto Source Sequencing