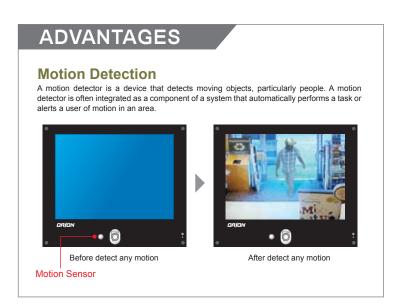

## **OVERVIEW**

The ORION Images 27inch value PVM (Public View Monitor) with built in camera and motion detection sensor becomes a highly effective theft deterrent tool creating awareness that a security surveillance system is in place. The optional built in media card reader turns your loss prevention display into an advertising and marketing tool using pre loaded marketing material that can loop continuously.

## **FEATURES**

- Metal Chassis
- Built-In WDR 1/3" Sony Super HAD CCD II Camera / Tilt Swivel Camera
- 650 TV Line Horizontal Resolution
- 0.05 / 0.0001 Lux
- LED Backlight Unit
- 1920 x 1080 Resolution, 250 Nits, 1000:1 Contrast
- 3D Motion Adaptative De-Interlacer
- PIR Motion Sensor (10 ~ 30 feet)
- Description BNC Video 1 In / 1 Out, Audio 1 In, HDMI 1 In, VGA 1 In, Camera 1 Out, PC Stereo 1 In
- Auto Source Sequencing

#### **SPECIFICATIONS**

|                                                                 | 27PVMV                                    |
|-----------------------------------------------------------------|-------------------------------------------|
| Display                                                         |                                           |
| Screen Size                                                     | 27 Inch                                   |
| Backlight Unit                                                  | LED BLU                                   |
| Max. Resolution                                                 | 1920 x 1080 @ 60Hz                        |
| Pixel Pitch                                                     | 0.3114 x 0.3114mm                         |
| Brightness                                                      | 250cd/m²                                  |
| Contrast Ratio                                                  | 1000 : 1                                  |
| Aspect Ratio                                                    | 16:9                                      |
| Viewing Angle (H/V)                                             | 178°/ 178°                                |
| Display Color                                                   | 16.7 Million                              |
| Response Time                                                   | < 8ms                                     |
| Video System                                                    | NTSC / PAL                                |
| Interface                                                       |                                           |
| Video In / Out (BNC Type)                                       | 1 In / 2 Out (Include Camera Out)         |
| S-Video In                                                      | 1 ln                                      |
| HDMI In                                                         | 1 ln                                      |
| VGA In (15Pin D-Sub)                                            | 1 In                                      |
| Audio In (RCA Type)                                             | 1 Left & Right                            |
| PC Stereo In                                                    | 1 ln                                      |
| Transmitter                                                     |                                           |
| Remote Control                                                  | Yes                                       |
| Audio                                                           |                                           |
| Built-in Speakers                                               | Yes (1W x 2)                              |
| Features                                                        |                                           |
| Filter Type                                                     | 3D Comb Filter / De-Interlace             |
| Auto Source Sequencing                                          | Yes                                       |
| Motion Detection                                                | PIR Motion Sensor (10~30 feet)            |
| Noise Reduction                                                 | Yes                                       |
| Multi Language                                                  | English, Spanish, French, German, Italian |
| Camera                                                          |                                           |
| Camera Type                                                     | WDR Camera                                |
| Image Sensor                                                    | 1/3" Sony Super HAD CCD II                |
| Scanning System                                                 | 2:1 interlace                             |
| Mechanical Design                                               | Tilt Swivel Camera                        |
| S/N Ratio                                                       | 52 dB                                     |
| Resolution                                                      | Horizontal : 650 TV Lines                 |
| Lens Mount                                                      | 4~9mm Vari-focal Lens(F=1.2)              |
| Sensitivity                                                     | 0.05 / 0.0001 Lux                         |
| Electronoc Shutter                                              | 1/60 ~ 1/10,000 Sec                       |
| General                                                         |                                           |
| Outline Dimension (W x H x D)                                   | 25.00" x 17.46" x 3.15"                   |
| Net Weight                                                      | 18.5Kg (40.78 lbs)                        |
| Material                                                        | Electronic galvanized Iron                |
| Color                                                           | Black (Optional White)                    |
| Part / Labor                                                    | 2year / 2year                             |
| Consumption: < On                                               | < 100W                                    |
|                                                                 | AC100 ~ 240V(50/60Hz)                     |
| Electrical Ratings                                              | DC 24V                                    |
| Operating Temperature                                           | 0 ~ 40°C / 32 ~ 104°F                     |
| Storage Temperature                                             | -20 ~ 60° C / -4 ~ 140° F                 |
| Mounts                                                          |                                           |
| VESA™ Mount Size                                                | 200 x 200mm                               |
| Wall                                                            | WB-2642                                   |
| Ceiling                                                         | CMK-01 with FMA-01                        |
| *Design and specifications are subject to change without notice |                                           |