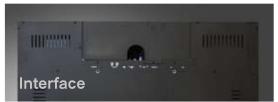

(Public View Monitor) with built in camera and motion detection sensor becomes a highly effective theft deterrent tool creating awareness that a security surveillance system is in place. The optional built in media card reader turns your loss prevention display into an advertising and marketing tool using pre loaded marketing material that can loop continuously.

## **FEATURES**

- Metal Chassis
- Built-In WDR 1/3" Sony Super HAD CCD II Camera / Tilt Swivel Camera
- 650 TV Line Horizontal Resolution
- 0.05 / 0.0001 Lux
- LED Backlight Unit
- 1920 x 1080 Resolution, 250 Nits, 1000:1 Contrast
- 3D Motion Adaptative De-Interlacer
- PIR Motion Sensor (10 ~ 30 feet)
- Description BNC Video 1 In / 1 Out, Audio 1 In, HDMI 1 In, VGA 1 In, Camera 1 Out, PC Stereo 1 In
- Auto Source Sequencing









#### **SPECIFICATIONS**

|                                                                 | 27PVMV                                    |
|-----------------------------------------------------------------|-------------------------------------------|
| Display                                                         |                                           |
| Screen Size                                                     | 27 Inch                                   |
| Backlight Unit                                                  | LED BLU                                   |
| Max. Resolution                                                 | 1920 x 1080 @ 60Hz                        |
| Pixel Pitch                                                     | 0.3114 x 0.3114mm