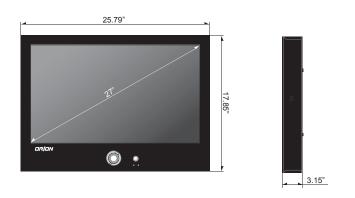

## **DIMENSIONS**

#### **SPECIFICATIONS**

|                                                                 | 27PVMV                                    |
|-----------------------------------------------------------------|-------------------------------------------|
| Display                                                         |                                           |
| Screen Size                                                     | 27 Inch                                   |
| Backlight Unit                                                  | LED BLU                                   |
| Max. Resolution                                                 | 1920 x 1080 @ 60Hz                        |
| Pixel Pitch                                                     | 0.3114 x 0.3114mm                         |
| Brightness                                                      | 250cd/m²                                  |
| Contrast Ratio                                                  | 1000 : 1                                  |
| Aspect Ratio                                                    | 16:9                                      |
| Viewing Angle (H/V)                                             | 178°/ 178°                                |
| Display Color                                                   | 16.7 Million                              |
| Response Time                                                   | < 8ms                                     |
| Video System                                                    | NTSC / PAL                                |
| Interface                                                       |                                           |
| Video In / Out (BNC Type)                                       | 1 In / 2 Out (Include Camera Out)         |
| S-Video In                                                      | 1 ln                                      |
| HDMI In                                                         | 1 ln                                      |
| VGA In (15Pin D-Sub)                                            | 1 In                                      |
| Audio In (RCA Type)                                             | 1 Left & Right                            |
| PC Stereo In                                                    | 1 ln                                      |
| Transmitter                                                     |                                           |
| Remote Control                                                  | Yes                                       |
| Audio                                                           |                                           |
| Built-in Speakers                                               | Yes (1W x 2)                              |
| Features                                                        |                                           |
| Filter Type                                                     | 3D Comb Filter / De-Interlace             |
| Auto Source Sequencing                                          | Yes                                       |
| Motion Detection                                                | PIR Motion Sensor (10~30 feet)            |
| Noise Reduction                                                 | Yes                                       |
| Multi Language                                                  | English, Spanish, French, German, Italian |
| Camera                                                          |                                           |
| Camera Type                                                     | WDR Camera                                |
| Image Sensor                                                    | 1/3" Sony Super HAD CCD II                |
| Scanning System                                                 | 2:1 interlace                             |
| Mechanical Design                                               | Tilt Swivel Camera                        |
| S/N Ratio                                                       | 52 dB                                     |
| Resolution                                                      | Horizontal : 650 TV Lines                 |
| Lens Mount                                                      | 4~9mm Vari-focal Lens(F=1.2)              |
| Sensitivity                                                     | 0.05 / 0.0001 Lux                         |
| Electronoc Shutter                                              | 1/60 ~ 1/10,000 Sec                       |
| General                                                         |                                           |
| Outline Dimension (W x H x D)                                   | 25.00" x 17.46" x 3.15"                   |
| Net Weight                                                      | 18.5Kg (40.78 lbs)                        |
| Material                                                        | Electronic galvanized Iron                |
| Color                                                           | Black (Optional White)                    |
| Part / Labor                                                    | 2year / 2year                             |
| Consumption: < On                                               | < 100W                                    |
|                                                                 | AC100 ~ 240V(50/60Hz)                     |
| Electrical Ratings                                              | DC 24V                                    |
| Operating Temperature                                           | 0 ~ 40°C / 32 ~ 104°F                     |
| Storage Temperature                                             | -20 ~ 60° C / -4 ~ 140° F                 |
| Mounts                                                          |                                           |
| VESA™ Mount Size                                                | 200 x 200mm                               |
| Wall                                                            | WB-2642                                   |
| Ceiling                                                         | CMK-01 with FMA-01                        |
| *Design and specifications are subject to change without notice |                                           |