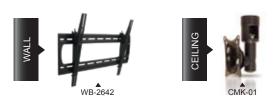

## **OPTIONAL MOUNTS**

#### **SPECIFICATIONS**

|                                                                 | 27PVMV                                    |
|-----------------------------------------------------------------|-------------------------------------------|
| Display                                                         |                                           |
| Screen Size                                                     | 27 Inch                                   |
| Backlight Unit                                                  | LED BLU                                   |
| Max. Resolution                                                 | 1920 x 1080 @ 60Hz                        |
| Pixel Pitch                                                     | 0.3114 x 0.3114mm                         |
| Brightness                                                      | 250cd/m²                                  |
| Contrast Ratio                                                  | 1000 : 1                                  |
| Aspect Ratio                                                    | 16:9                                      |
| Viewing Angle (H/V)                                             | 178°/ 178°                                |
| Display Color                                                   | 16.7 Million                              |
| Response Time                                                   | < 8ms                                     |
| Video System                                                    | NTSC / PAL                                |
| Interface                                                       |                                           |
| Video In / Out (BNC Type)                                       | 1 In / 2 Out (Include Camera Out)         |
| S-Video In                                                      | 1 ln                                      |
| HDMI In                                                         | 1 ln                                      |
| VGA In (15Pin D-Sub)                                            | 1 In                                      |
| Audio In (RCA Type)                                             | 1 Left & Right                            |
| PC Stereo In                                                    | 1 ln                                      |
| Transmitter                                                     |                                           |
| Remote Control                                                  | Yes                                       |
| Audio                                                           |                                           |
| Built-in Speakers                                               | Yes (1W x 2)                              |
| Features                                                        |                                           |
| Filter Type                                                     | 3D Comb Filter / De-Interlace             |
| Auto Source Sequencing                                          | Yes                                       |
| Motion Detection                                                | PIR Motion Sensor (10~30 feet)            |
| Noise Reduction                                                 | Yes                                       |
| Multi Language                                                  | English, Spanish, French, German, Italian |
| Camera                                                          |                                           |
| Camera Type                                                     | WDR Camera                                |
| Image Sensor                                                    | 1/3" Sony Super HAD CCD II                |
| Scanning System                                                 | 2:1 interlace                             |
| Mechanical Design                                               | Tilt Swivel Camera                        |
| S/N Ratio                                                       | 52 dB                                     |
| Resolution                                                      | Horizontal : 650 TV Lines                 |
| Lens Mount                                                      | 4~9mm Vari-focal Lens(F=1.2)              |
| Sensitivity                                                     | 0.05 / 0.0001 Lux                         |
| Electronoc Shutter                                              | 1/60 ~ 1/10,000 Sec                       |
| General                                                         |                                           |
| Outline Dimension (W x H x D)                                   | 25.00" x 17.46" x 3.15"                   |
| Net Weight                                                      | 18.5Kg (40.78 lbs)                        |
| Material                                                        | Electronic galvanized Iron                |
| Color                                                           | Black (Optional White)                    |
| Part / Labor                                                    | 2year / 2year                             |
| Consumption: < On                                               | < 100W                                    |
|                                                                 | AC100 ~ 240V(50/60Hz)                     |
| Electrical Ratings                                              | DC 24V                                    |
| Operating Temperature                                           | 0 ~ 40°C / 32 ~ 104°F                     |
| Storage Temperature                                             | -20 ~ 60° C / -4 ~ 140° F                 |
| Mounts                                                          |                                           |
| VESA™ Mount Size                                                | 200 x 200mm                               |
| Wall                                                            | WB-2642                                   |
| Ceiling                                                         | CMK-01 with FMA-01                        |
| *Design and specifications are subject to change without notice |                                           |