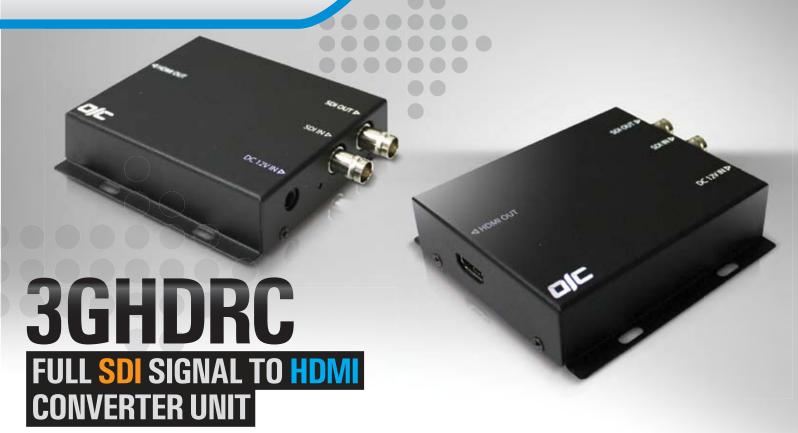

Orion Images Corporation offers the cost-effective SDI to HDMI converter unit. This unit accepts the full SDI signal (SD-SDI, HD-SDI and 3G-SDI) and outputs thru an HDMI connector.

## **SPECIAL FEATURES**

- Cost-Performance Unit
- This unit accepts the following SDI signal (BNC Input)
  - SMPTE 259M 480i 59.94, 576i 50
  - SMPTE 274M 1080i 60/59.94/50. 1080P 30/29.97/25/24/24sf/23.98/23.98sf
  - SMPTE 296M 720P 60/59.94/50/30/29.97/25/24/23.98
  - SMPTE 425M 1080P 60/59.94/50 (level A only)
- Active Loop-through (BNC Output)
- HDMI Output
- DC12V Power Adaptor included
- External Dimensions