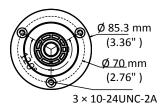

| Camera                            |                                                                                       |
|-----------------------------------|---------------------------------------------------------------------------------------|
| Image Sensor                      | 5 MP CMOS image sensor                                                                |
| Effective Pixels                  | 2560 (H) × 1944 (V)                                                                   |
| Min. illumination                 | Color: 0.01 Lux @ (F1.2, AGC ON), 0 Lux with IR                                       |
| Shutter Time                      | PAL: 1/25 s to 1/50, 000 s<br>NTSC: 1/30 s to 1/50, 000 s                             |
| Lens                              | 2.7 mm to 13.5 mm motorized vari-focal lens                                           |
| Horizontal Field of View          | 95.7° to 29.1°                                                                        |
| Lens Mount                        | Ф 14                                                                                  |
| Day & Night                       | IR cut filter                                                                         |
| Angle Adjustment                  | Pan: 0° to 360°; Tilt: 0° to 90°; Rotate: 0° to 360°                                  |
| Synchronization                   | Internal synchronization                                                              |
| Frame Rate                        | PAL: 5 MP@20fps, 4 MP@25fps, 1080p@25fps<br>NTSC: 5 MP@20fps, 4 MP@30fps, 1080p@30fps |
| Menu                              |                                                                                       |
| AGC                               | Support                                                                               |
| D/N Mode                          | Auto/Color/BW (Black and White)                                                       |
| White Balance                     | ATW/MWB                                                                               |
| BLC                               | Support                                                                               |
| DWDR (Digital Wide Dynamic Range) | Support                                                                               |
| Functions                         | Brightness, Sharpness, DNR, Mirror, Smart IR                                          |
| Interface                         |                                                                                       |
| Video Output                      | 1 HD analog output                                                                    |
| Switch Button                     | TVI/AHD/CVI/CVBS                                                                      |
| General                           |                                                                                       |
| Operating Conditions              | -40 °C to 60 °C (-40 °F to 140 °F), humidity: 90% or less (non-condensation)          |
| Power Supply                      | 12 VDC ±15%, 24 VAC ±15%                                                              |
| Power Consumption                 | Max. 8.9 W                                                                            |
| Protection Level                  | IP67                                                                                  |
| Material                          | Front cover: Metal<br>Main body: Plastic                                              |
| IR Range                          | Up to 131 ft(40 m)                                                                    |
| Dimensions                        | 84.5 mm × 92 mm × 255.1 mm (3.33" × 3.62" × 10")                                      |
| Weight                            | Approx. 705 g (1.55 lb.)                                                              |

## **Dimension**