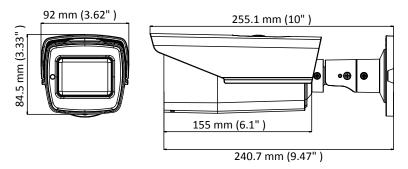

| Camera                            |                                                                                       |
|-----------------------------------|---------------------------------------------------------------------------------------|
| Image Sensor                      | 5 MP CMOS image sensor                                                                |
| Effective Pixels                  | 2560 (H) × 1944 (V)                                                                   |
| Min. illumination                 | Color: 0.01 Lux @ (F1.2, AGC ON), 0 Lux with IR                                       |
| Shutter Time                      | PAL: 1/25 s to 1/50, 000 s<br>NTSC: 1/30 s to 1/50, 000 s                             |
| Lens                              | 2.7 mm to 13.5 mm motorized vari-focal lens                                           |
| Horizontal Field of View          | 95.7° to 29.1°                                                                        |
| Lens Mount                        | Ф 14                                                                                  |
| Day & Night                       | IR cut filter                                                                         |
| Angle Adjustment                  | Pan: 0° to 360°; Tilt: 0° to 90°; Rotate: 0° to 360°                                  |
| Synchronization                   | Internal synchronization                                                              |
| Frame Rate                        | PAL: 5 MP@20fps, 4 MP@25fps, 1080p@25fps<br>NTSC: 5 MP@20fps, 4 MP@30fps, 1080p@30fps |
| Menu                              |                                                                                       |
| AGC                               | Support                                                                               |
| D/N Mode                          | Auto/Color/BW (Black and White)                                                       |
| White Balance                     | ATW/MWB                                                                               |
| BLC                               | Support                                                                               |
| DWDR (Digital Wide Dynamic Range) | Support                                                                               |
| Functions                         | Brightness, Sharpness, DNR, Mirror, Smart IR                                          |
| Interface                         |                                                                                       |
| Video Output                      | 1 HD analog output                                                                    |
| Switch Button                     | TVI/AHD/CVI/CVBS                                                                      |
| General                           |                                                                                       |
| Operating Conditions              | -40 °C to 60 °C (-40 °F to 140 °F), humidity: 90% or less (non-condensation)          |
| Power Supply                      | 12 VDC ±15%, 24 VAC ±15%                                                              |
| Power Consumption                 | Max. 8.9 W                                                                            |
| Protection Level                  | IP67                                                                                  |
| Material                          | Front cover: Metal<br>Main body: Plastic                                              |
| IR Range                          | Up to 131 ft(40 m)                                                                    |
| Dimensions                        | 84.5 mm × 92 mm × 255.1 mm (3.33" × 3.62" × 10")                                      |
| Weight                            | Approx. 705 g (1.55 lb.)                                                              |

## **Dimension**