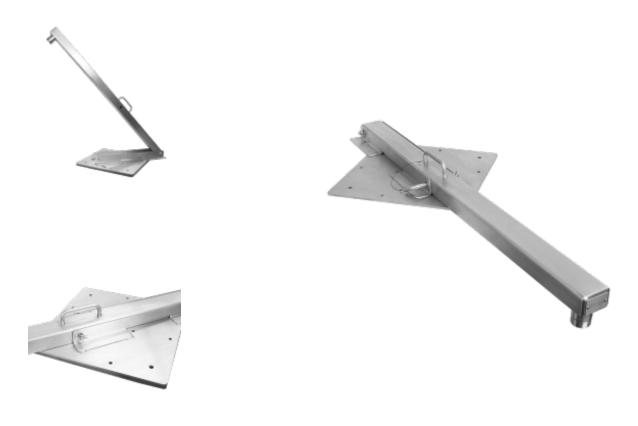

## Camera Mount for Parapets and Rooftops

Low profile design blends into a buildings roof line, maintaining aesthetics. Sturdy materials including a 1/2" base plate and 11-gauge tube. #304 stainless steel with powder coated metallic silver TGIC polyester finish with UV protection. Easily serviceable using a handle and removable hitch pin to rotate the arm upwards 180°. Standard 1-1/2" NPT coupling to fit a wide variety of dome cameras and housings. Arrives fully assembled. Easy to install with cable pass clearance & removable access panel