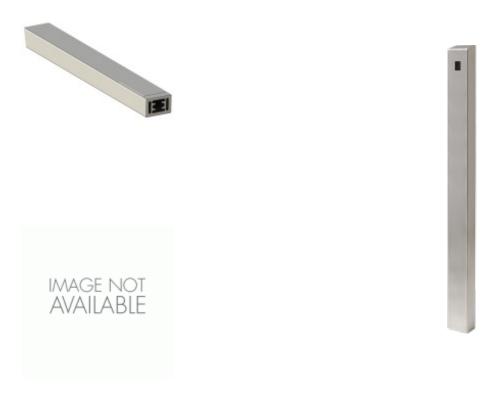

## 72" Stainless Architectural Pedestal

A beautifully brushed stainless steel bollard for decorative entryways, glass lobbies, Class A spaces, and premium clients. Meant to mount card readers, door stations, cameras, intercoms, keypads, entry/exit buttons, biometric readers, and other access control devices. Most often installed for aesthetics in high-end applications. The rounded corners are mirror-polished and each flat surface is polished with a 180 grit #4 finish. The top is tapered for an architectural design.