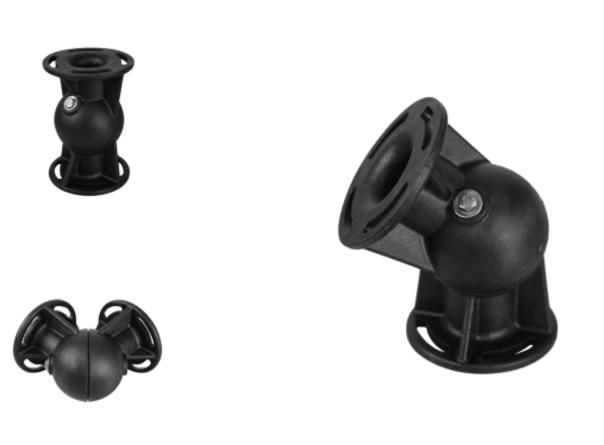

## Omni-Directional Head(point device any direction)

A strong but simple omni-directional mount for cameras, long range readers, housings, etc. Designed to allow an installer to achieve 360° x 180° mounting angles by combining two rotating hemispheres from any surfacepedestals, walls, parapets, etc. Injection molded using glass filled Nylon (black) with very high strength and weather proof (including UV) without interfering with RFID systems. Configured to allow wires to pass through its center "eye" to protect connection wiring.