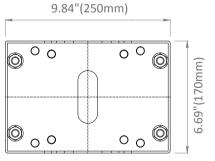

ge 3.54"(90mm) -4.72"(120mm) |
| Load Rating               | 121lbs(55kg)                                  |
| Weight                    | 9.2lbs(42kg)                                  |
| Color                     | Electro Polished Stainless Steel finish       |

The HT-E-BFP00CL is designed to accompany Hanwha's explosionproof, stainless steel fixed camera housings. Its rugged design and stainless steel construction issuitable for both offshore industrial marine and land based installations. The HT-E-BFP00CL is designed to mount the HT-E-BFW50SW wall mount & HT-E-BFW320SW wall brackets to poles of varying diameter (3.54"(90mm) -4.72"(120mm)). The HT-E-BFP00CL has M8 threaded inserts to mount the brackets and large M12 threaded rods, making installation quick and simple.

## Dimensions







Unit: inch (mm)