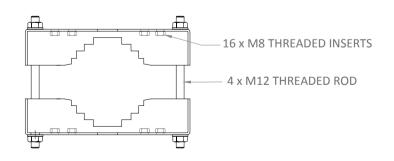

The HT-E-BFP00CL is designed to accompany Hanwha's explosionproof, stainless steel fixed camera housings. Its rugged design and stainless steel construction issuitable for both offshore industrial marine and land based installations. The HT-E-BFP00CL is designed to mount the HT-E-BFW50SW wall mount & HT-E-BFW320SW wall brackets to poles of varying diameter (3.54"(90mm) -4.72"(120mm)). The HT-E-BFP00CL has M8 threaded inserts to mount the brackets and large M12 threaded rods, making installation quick and simple.