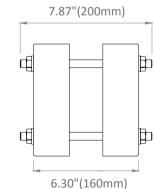

3.54"(90mm) -4.72"(120mm) |
| Load Rating               | 121lbs(55kg)                                  |
| Weight                    | 9.2lbs(42kg)                                  |
| Color                     | Electro Polished Stainless Steel finish       |

The HT-E-BFP00CL is designed to accompany Hanwha's explosionproof, stainless steel fixed camera housings. Its rugged design and stainless steel construction issuitable for both offshore industrial marine and land based installations. The HT-E-BFP00CL is designed to mount the HT-E-BFW50SW wall mount & HT-E-BFW320SW wall brackets to poles of varying diameter (3.54"(90mm) -4.72"(120mm)). The HT-E-BFP00CL has M8 threaded inserts to mount the brackets and large M12 threaded rods, making installation quick and simple.

## Dimensions







Unit: inch (mm)