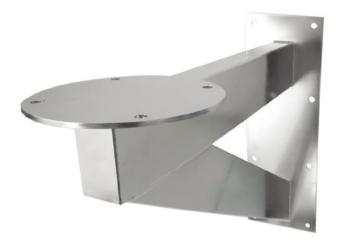

## HT-E-BPW6800

Explosion Proof Accessories PTZ wall Mount

|             | HT-E-BPW6800                            |
|-------------|-----------------------------------------|
|             |                                         |
| Material    | Stainless Steel AISI 316L               |
| Load Rating | 136.6lbs (62kg)                         |
| Weight      | 30.8lb (14kg)                           |
| Color       | Electro Polished Stainless Steel finish |

The HT-E-BPW6800 is designed to accompany Hanwha's TNP explosion-proof stainless steel PTZ series. Its rugged design and stainless steel construction is suitable for both offshore industrial marine and land based installations. It has eight 11mm fixing holes to ensure secure mounting.