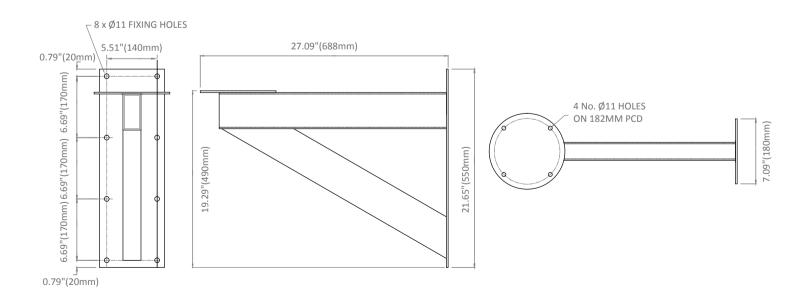

## HT-E-BPW6800

Explosion Proof Accessories PTZ wall Mount



|             | HT-E-BPW6800                            |
|-------------|-----------------------------------------|
|             |                                         |
| Material    | Stainless Steel AISI 316L               |
| Load Rating | 136.6lbs (62kg)                         |
| Weight      | 30.8lb (14kg)                           |
| Color       | Electro Polished Stainless Steel finish |

The HT-E-BPW6800 is designed to accompany Hanwha's TNP explosion-proof stainless steel PTZ series. Its rugged design and stainless steel construction is suitable for both offshore industrial marine and land based installations. It has eight 11mm fixing holes to ensure secure mounting.

Dimensions Unit: inch (mm)