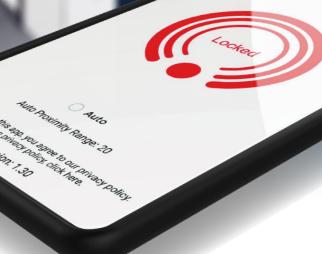

**Features** 

App-Based Programming

## Intuitive APP **Easy Control &** Management

**Proximity** Reader PR-B1124-PQ

Single-Gang Keypad with Proximity Reader SK-B141-PQ

Prox. Reader

Tel: (800) 662-0800 Email: sales@seco-larm.com Fax: (949) 261-7326 Website www.seco-larm.com