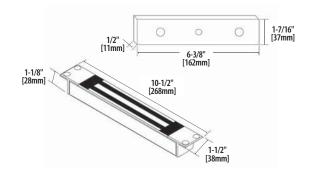

#### **Dimensions:**

**Magnalock:** 10-1/2"L x 1-1/8"D x 1-1/2"H **Strike:** 6-3/8"L x 1/2"D x 1-7/16"H