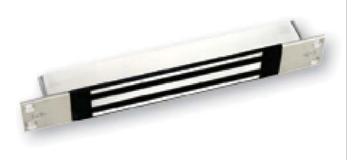

# M34R SERIES

# Recessed Magnalock® for Traffic Control

The M34R secures sliding doors with Magnalock strength for traffic control applications within a monitored perimeter. The recessed design conceals the maglock for hidden protection that blends with the aesthetics of the opening. Works great on automatic single sliding doors or on sliding doors for storage closets, patios and more.