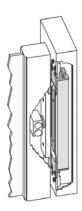

# Recessed Magnalock® for Traffic Control

The M34R secures sliding doors with Magnalock strength for traffic control applications within a monitored perimeter. The recessed design conceals the maglock for hidden protection that blends with the aesthetics of the opening. Works great on automatic single sliding doors or on sliding doors for storage closets, patios and more.