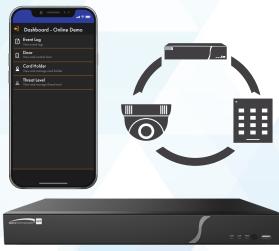

# Specoaccess browser & app managed

**Speco Access** is a browser and mobile app managed access control system that is fully scalable and it is integrated with our **NR series recorders**.

- Auto Live Camera Pop-Up
- View a Camera
- Event Tag