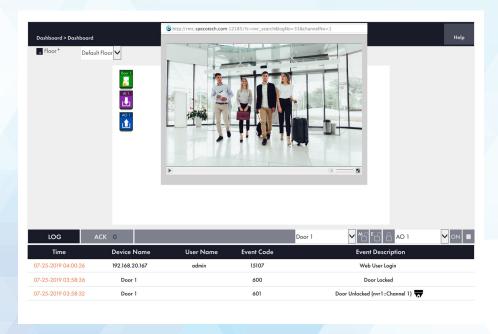

# Specoaccess browser & app managed

**Speco Access** is a browser and mobile app managed access control system that is fully scalable and it is integrated with our **NR series recorders**.

- Auto Live Camera Pop-Up
- View a Camera
- Event Tag