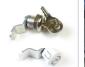

#### 4. CONFIGURATIONS

| Part#                                                | Part Name | Description                        |
|------------------------------------------------------|-----------|------------------------------------|
| 125-1212                                             | P4200K    | 42" Enclosure Base & Hinged Lid    |
| 125-0993                                             | P4200B    | 42" Enclosure Base (no lid)        |
| 125-0998                                             | P4200LF   | 42" Enclosure Hinged Lid (no base) |
| 125-1073                                             | KLK       | MDE Key Lock (1pc)                 |
| 125-1678                                             | HLK       | MDE Hex Lock (1pc)                 |
| *Visit primex com for parrow and deep configurations |           |                                    |

125-1678 Hex Lock System (SMS)

125-1073 Key Lock Shelf Mounting

Rail Mounting System (RMS)

Universal Mounting System (UMS)