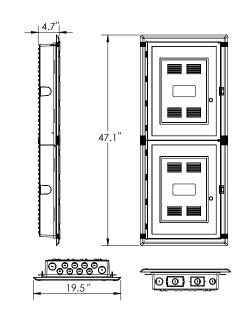

#### 2. DIMENSIONS

Inside: H 42"/W 14"/D 4.0" (scalable in 21" increments) Outside: H 47.1"/W 19.5"/D 4.7"