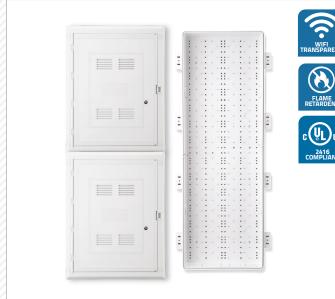

# **SOHO**PTO<sup>TM</sup> **P4200**WiFi Transparent Media Panel

#### 2. DIMENSIONS

Inside: H 42"/W 14"/D 4.0" (scalable in 21" increments) Outside: H 47.1"/W 19.5"/D 4.7"

#### 3. FEATURES & BENEFITS

- WiFi transparent, engineered plastic delivers up to 15x more WiFi pass-through than metal alternatives.
- Large internal space for installation of active, passive, and cable management components.
- Standardized mounting hole pattern supports unique Primex Rail, Shelf, and Universal Mounting Systems for components.
- Multiple entry/exit knockouts on top and bottom support microduct and robust cable runs.
- Lightweight design allows for easy transport and installation.
- Optional key or hex locks available for enhanced security.
- UL-compliant and fire-retardancy tested for heightened safety and durability.