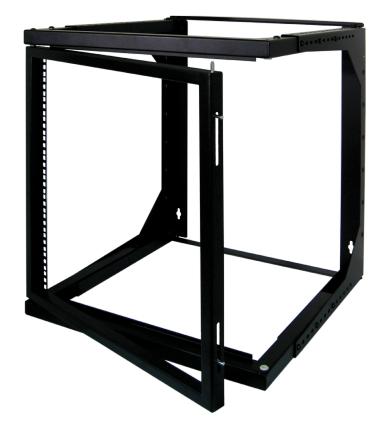

### DESCRIPTION

12U Open Wall Mount - Swing Out

# **12U OPEN WALL MOUNT -**SWING OUT

## SKU: 047-WSM-1226

| Height | Width  | Adjustable Depth | Color | Weight | Capacity |
|--------|--------|------------------|-------|--------|----------|
| 26.00" | 21.65" | 18"-30"          | Black | 26LB   | 90LB     |

#### **FEATURES**

- Steel frame open wall mount with M6 screws and cage nuts.
- Featuring adjustable depth from 18" to 30"
- Comes unassembled