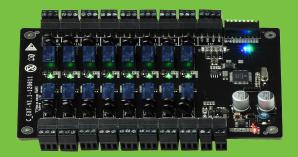

EC10 Elevator Control Panel

**EX16**Expansion Board

## **EX**16

#### Capacity

Floor Button Control Relay: 16

#### Communication

To EC10: RS485

RS485 Adress: Set by DIP switch

Power 12V DC, 3A