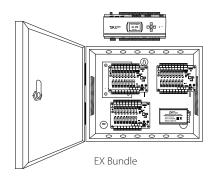

## Part Numbers

EC10 Elevator Control Panel

EC10-Bun with metal casing & power supply

EX16 Elevator Control Expansion Board

EX16 Bun-1 One Expansion board with metal casing & power supply

EX16 Bun-2 Two Expansion boards with metal casing & power supply

EX16 Bun-3 Three Expansion boards with metal casing & power supply