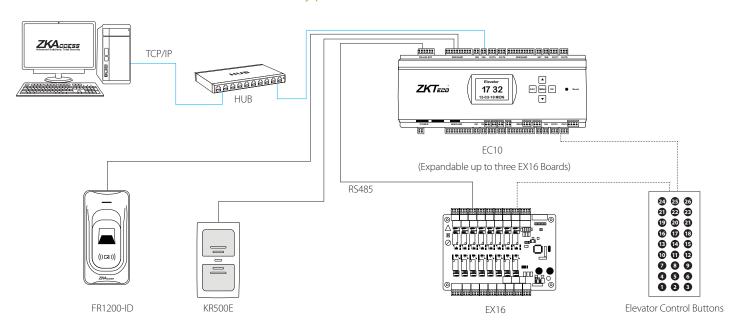

## Typical Installation

The EC10 Elevator Control Panel can restrict access up to ten floors. The EX16 Floor Expansion Boards can restrict access up to an additional sixteen floors. Each EC10 panel can support up to three EX16 expansion boards. When combined a total of fifty eight (58) floors can be controlled with a single EC10 and EX16 bundle.