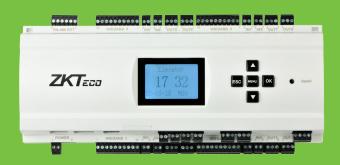

EC10 Elevator Control Panel

**EX16**Expansion Board

#### **EC**10

### Capacity

Floor Button Control Relay: 10

Fingerprint: 3,000 RFID Card: 30,000 Event: 100,000

#### Communication

To PC: Ethernet, RS485 To EX16: RS485

Power 12V DC, 3A

## **Supported Options**

EX16 Board: Up to 3