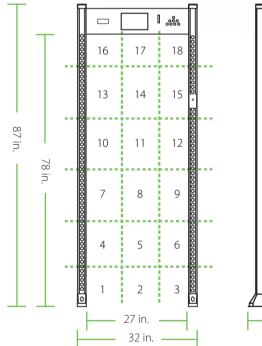

## Dimensions

## **Specifications**

| Power supply                                 | AC100 V~240V                          |
|----------------------------------------------|---------------------------------------|
| Working temperature                          | -68°F ~+122°F                         |
| Working frequency                            | 4KHz~8KHz                             |
| Standard external size                       | 27.28 ft (H)X 2.7 ft (W)X 1.9 ft (D)  |
| Standard internal size                       | 6.52 ft (H)X 2.3 ft (W)X 1.9 ft (D)   |
| Package Dimensions                           | 7.58 ft (H)X 1.15 ft (W)X 2.18 ft (D) |
| Gross weight                                 | 143 lbs                               |
| Temperature sensor type                      | IR temperature sensor                 |
| Temperature measurement time                 | ≤1s                                   |
| Temperature measurement point                | Forehead or wrist                     |
| Best temperature measurement distance        | 6 inches                              |
| Height of temperature sensor                 | 5 feet (customizable)                 |
| Tolerance of temperature measurement         | ± 0.9 °F                              |
| Measuring range                              | 86°F - 113°F                          |
| Interval between two temperature measurement | 2s                                    |
|                                              |                                       |