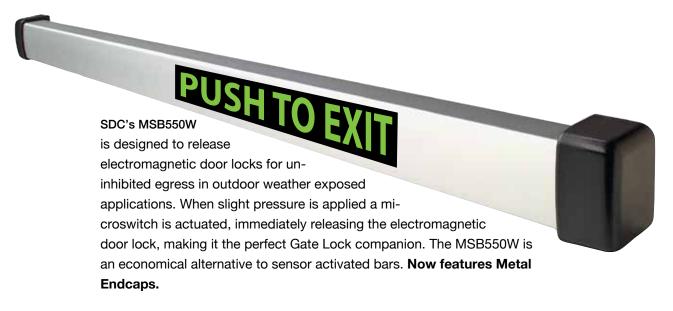

## **MSB550W**

# Outdoor Weather Resistance Mechanical Switch Bar

- Water Sealed Switches
   The MSB550W features a high-quality watertight miniature snap action switch with a monoblock construction, ensuring high sealing capacity.
   Switch body meets IP67 (IEC 529) requirements.
- Heavy Duty Construction
   The MSB550W utilizes heavy-duty aluminum extrusion and rugged end caps. The mounting assembly is all metal. The rigid construction prevents any malfunction.
- Only 1/8" Total Bar Movement
   The MSB550W has a maximum movement of only .125". Trigger activation to release the electromagnetic lock is quick and quiet.
- Perfect Companion for Gate Lock Solutions
   The MSB550W's watertight switches makes it a perfect companion for outdoor gate solutions. For additional system components, see next page.