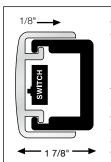

Only 1/8" movement for quick, quiet operation

The smallest profile in the industry to provide ample clearance for egress and maintain superior aesthetics of high profile openings.

1