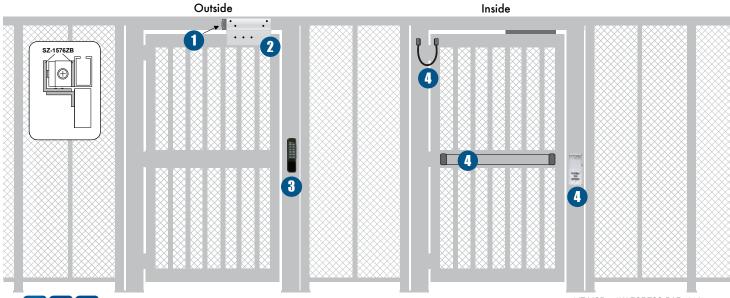

### GATE EMLOCK® SOLUTIONS / ACCESSORIES

GATE MAGNETIC LOCK

1575U Gate Magnetic Lock

1576U Gate Magnetic Lock with face drilled mounting

2 GATE MOUNT BRACKETS

1575BK / 1576-ZBV / **Application Specific Brackets** 1576-AB / 1576-BK

OUTDOOR ACCESS CONTROL

923 Narrow Stand Alone Digital Keypad

Request-To-Exit

48201U ADA approved Narrow Mullion Push Plate Switch MSB550W Outdoor Weather Resistance Mechanical Switch Bar

#### 1576 Gate EMLock® Solutions