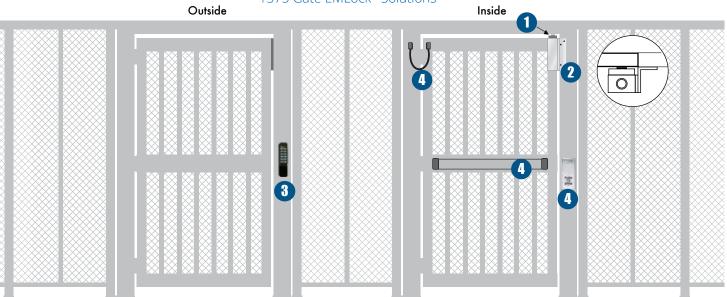

### GATE EMLOCK® SOLUTIONS / ACCESSORIES

GATE MAGNETIC LOCK

1575U Gate Magnetic Lock

1576U Gate Magnetic Lock with face drilled mounting

2 GATE MOUNT BRACKETS

1575BK / 1576-ZBV / **Application Specific Brackets** 1576-AB / 1576-BK

OUTDOOR ACCESS CONTROL

923 Narrow Stand Alone Digital Keypad

Request-To-Exit

48201U ADA approved Narrow Mullion Push Plate Switch MSB550W Outdoor Weather Resistance Mechanical Switch Bar

## 1575 Gate EMLock® Solutions