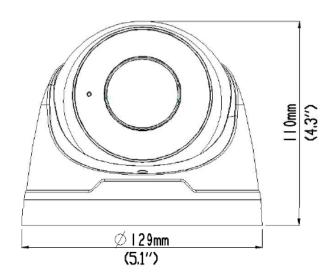

# Dimensions

| unv                    |                                                                                                                           | DATASHEET |  |  |
|------------------------|---------------------------------------------------------------------------------------------------------------------------|-----------|--|--|
| Audio Compression      | G.711                                                                                                                     |           |  |  |
| Suppression            | Supported                                                                                                                 |           |  |  |
| Sampling Rate          | 8 КНZ                                                                                                                     |           |  |  |
| Storage                |                                                                                                                           |           |  |  |
| Edge Storage           | Micro SD, up to 128 GB                                                                                                    |           |  |  |
| Network Storage        | ANR                                                                                                                       |           |  |  |
| Network                |                                                                                                                           |           |  |  |
| Protocols              | IPv4, IGMP, ICMP, ARP, TCP, UDP, DHCP, PPPoE, RTP, RTSP, RTCP, DNS, DDNS, NTP, FTP, UPnP, HTTP, HTTPS, SMTP, 802.1x, SNMP |           |  |  |
| Compatible Integration | ONVIF(Profile S, Profile G),API                                                                                           |           |  |  |
| Interface              |                                                                                                                           |           |  |  |
| Network                | 1 RJ45 10M/100M Base-TX Ethernet                                                                                          |           |  |  |
| Built-in Mic           | Supported                                                                                                                 |           |  |  |
| General                |                                                                                                                           |           |  |  |
| Power                  | 12 V DC ± 25%, PoE (IEEE802.3 af)                                                                                         |           |  |  |
|                        | Power consumption: Max 8.16W                                                                                              |           |  |  |
| Dimensions (Ø x H)     | Ф129 x 110 mm (Ø5.08" x 4.3")                                                                                             |           |  |  |
| Weight                 | 0.67 kg (1.48lb)                                                                                                          |           |  |  |
| Working Environment    | -40°C ~ +60°C (-40°F ~ 140°F), Humidity: 10%~90% RH(non-condensing)                                                       |           |  |  |
| Ingress Protection     | IP67                                                                                                                      |           |  |  |
| Reset Button           | Supported                                                                                                                 |           |  |  |