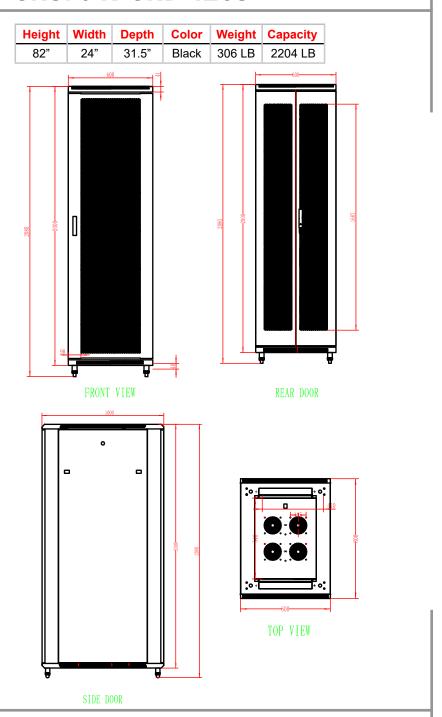

## **DESCRIPTION**

Network Server Cabinet - 42U Rack Space. 19" Standard Rack.

# **Network Server Cabinet 42U Rack Space - 19" Standard Rack**