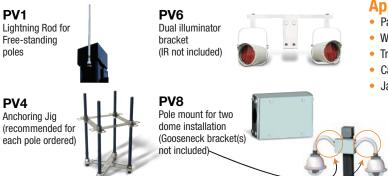

esigned to reduce or eliminate vibration from strong wind loads up to 170 mph
- Compatible with most major camera manufacturers (Contact a Moog Videolarm associate for appropriate mounting brackets)
- · Powder coat finish for greater longevity
- Supports up to 75 Lbs.



## VIDEO SURVEILLANCE POLES\_

#### Fixed Steel Poles - 4"x4" Square Supports up to 75 Lbs.:

#### 16' Fixed Steel Pole:

#### P1600

Standard 16' steel pole (4" x 4" tubing) with access panels on top and bottom, square base with a maximum load of 75 Lbs.

#### 18' Fixed Steel Pole:

#### P1800

Solid construction 16' steel pole with 2' transformer base NEMA enclosure. Base includes terminal strip, 115Vac to 24Vac transformer and surge protection

#### P1800TB

P1800 without NEMA Box or electronics

#### **ACCESSORIES:**



#### SPECIFICATIONS:

| Product Specifications   |                       |                                                  |                     |                   |  |
|--------------------------|-----------------------|--------------------------------------------------|---------------------|-------------------|--|
| Construction             | P1600/P1800:          | Steel                                            |                     |                   |  |
| Dimensions               | P1600:                | 16 Feet Height                                   | (4.75" x 4.75" Pole | + 12" x 12" Base) |  |
|                          | P1800:                | 18 Feet Height                                   | (4.75" x 4.75" Pole | + 13" x 13" Base) |  |
| Weight                   | 16