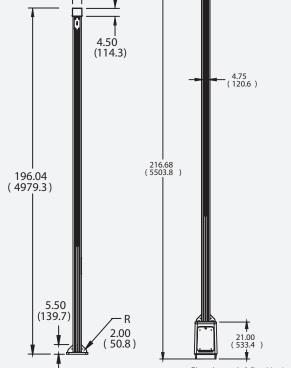

#### P1600

Standard 16' steel pole (4" x 4" tubing) with access panels on top and bottom, square base with a maximum load of 75 Lbs.

#### P1800

Solid construction 16' steel pole with 2' transformer base NEMA enclosure. Base includes terminal strip, 115Vac to 24Vac transformer and surge protection

#### SPECIFICATIONS:

| Product Specifications   |                       |                                                  |                     |                   |  |
|--------------------------|-----------------------|--------------------------------------------------|---------------------|-------------------|--|
| Construction             | P1600/P1800:          | Steel                                            |                     |                   |  |
| Dimensions               | P1600:                | 16 Feet Height                                   | (4.75" x 4.75" Pole | + 12" x 12" Base) |  |
|                          | P1800:                | 18 Feet Height                                   | (4.75" x 4.75" Pole | + 13" x 13" Base) |  |
| Weight                   | 1600/1800:            | 200 Lbs.                                         | (90.72 Kg.)         |                   |  |
|                          | Base:                 | 34 Lbs.                                          | (15 Kg.)            |                   |  |
| Loading                  | Max Load<br>Capacity: | 75 Lbs.                                          | (90.72 Kg.)         |                   |  |
|                          | Max Wind<br>Load:     | 170 mph (16' pole without base. Up to 3 cameras) |                     |                   |  |
| Mounting<br>Plate        | Mounting<br>Pattern:  | 5.5" x 2" (4) 3/8"-16 threaded inserts           |                     |                   |  |
|                          | Size:                 | 7" x 3.5"                                        |                     |                   |  |
| Max<br>Housing<br>Height | P1600:                | 16.5'                                            |                     |                   |  |
|                          | P1800:                | 18.1'                                            |                     |                   |  |