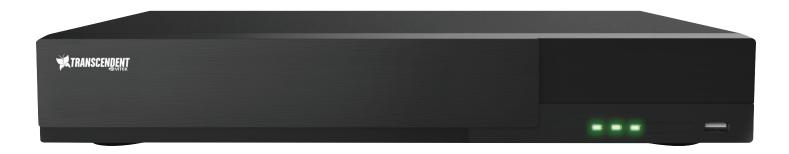

Now with H.265 Compression and increased resolution support! The Ultra Versatile and User friendly Transcendent High Definition 5-in-1 Analog (Coax Based) Digital Recorders support Recording and Playback of TVI/AHD format cameras up to 5MP (Lite Mode) and CVI up to 4MP (Lite Mode). Although they are DVRs in nature, they also offer maximum IP channel support in full Hybrid Mode.

## **FEATURES**

- 8 Channel HD-TVI / AHD / CVI / CVBS BNC Inputs + IP Pentaplex: Live Display / Record / Playback / Backup / Camera Support
- 4-Channel IP Camera Support (Up to 12 if substituting all HDA Cameras for IP Cameras)
- 80fps @ 5MP Lite / 120fps @ 1080p / 240fps @ 1080P Lite & 720p
- Simple plug and play, point-to-point connection from camera to DVR
- H.265 Compression
- HDMI, VGA, and BNC (Spot) Video Outputs
- 2-Way Audio
- PTZ Control over Coax, RS485
- 8 Alarm inputs / 2 Alarm Output