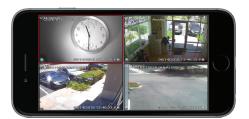

- Remote Access
- 1 Internal SATA2/SATA3 HDD Slot supporting up to 10TB  $(1 \times 10TB HDD) + 1 \times E-SATA$
- Applications for iOS & Android
- Remote Viewing over the Internet via Web Browser or LAN
- Mac OS® Client & CMS Central Management Software Included
- Supports both Dynamic and Static IP Addresses
- Control locally via USB Mouse or IR Remote control

Local Management, Viewing Interface & Remote Viewing with Web Browsers

Remote Viewing Using Mac OSX

Apps Available for iPhone, iPad, & Android Devices

Innovation