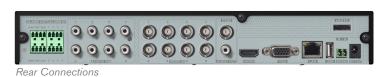

## **FEATURES**

- 8 Channel HD-TVI / AHD / CVI / CVBS BNC Inputs + IP Pentaplex: Live Display / Record / Playback / Backup / Camera Support
- 4-Channel IP Camera Support (Up to 12 if substituting all HDA Cameras for IP Cameras)
- 80fps @ 5MP Lite / 120fps @ 1080p / 240fps @ 1080P Lite & 720p
- Simple plug and play, point-to-point connection from camera to DVR
- H.265 Compression
- HDMI, VGA, and BNC (Spot) Video Outputs
- 2-Way Audio
- PTZ Control over Coax, RS485
- 8 Alarm inputs / 2 Alarm Output

- Remote Access
- 1 Internal SATA2/SATA3 HDD Slot supporting up to 10TB  $(1 \times 10TB HDD) + 1 \times E-SATA$
- Applications for iOS & Android
- Remote Viewing over the Internet via Web Browser or LAN
- Mac OS® Client & CMS Central Management Software Included
- Supports both Dynamic and Static IP Addresses
- Control locally via USB Mouse or IR Remote control

## VT-TR2HA810

| ideo Inputs                     | 8 Channels HD-TVI / AHD / CVI / CVBS Analog BNC Inputs Supporting up to 5MP Lite |
|---------------------------------|----------------------------------------------------------------------------------|
| <sup>o</sup> Camera Support     | 4 IP Camera (5MP @ 30fps Max)                                                    |
| Compression                     | H.265                                                                            |
| Recording (5MP Lite)            | 80fps: 10fps per channel                                                         |
| Recording (4MP Lite / 1080P)    | 120fps: 15fps per channel                                                        |
| Recording (1080P Lite) / (720P) | 240fps: 30fps per channel                                                        |
| Local Playback                  | 8 CH                                                                             |
| 0\$                             | Embedded Linux                                                                   |
| Video Output                    | 1 x HDMI (1080p) / 1 x VGA (1080p) / 1 x BNC Spot (Analog)                       |
| Multi Operation                 | Pentaplex: Live Display / Record / Playback / Backup / Remote Access             |
| Audio                           | Input: RCA x 8 / Output: RCA x 1                                                 |
| Two-Way Audio                   | Yes                                                                              |
| Bit Rate                        | 32Kbps ~ 4Mbps                                                                   |
| Encode                          | VBR / CBR                                                                        |
| Quality Levels                  | 6 level                                                                          |
| Recording Modes                 | Manual, Timer, Motion, Sensor                                                    |
| Search                          | Time Sliced, Time, Event, Tag Management                                         |
| Function                        | Play, Pause, FF ,FB, Shutter Control, Jog, Digital zoom                          |
| Alarm In/Out                    | 8 Alarm inputs / 2 Alarm Output                                                  |
| Alarm Modes                     | Sensor, Motion, Video loss                                                       |
| Alarm Triggering                | Record, PTZ move, Relay out, E-mail, etc                                         |
| Network Interface               | RJ45 x 1                                                                         |
| Remote Viewing                  | CMS / Web Browser / Mobile Platforms                                             |
| Remote Playback                 | 8CH                                                                              |
| Dual-stream Dual-stream         | Individual Network Video Stream and local recording stream, set separately       |
| Remote Users                    | 10 users online, dual stream                                                     |
| RS485                           | RS485 x1 (for PTZ)                                                               |
| PTZ Protocol                    | Control over Coax, Pelco D / Pelco P                                             |
| Network Protocols               | TCP/IP, UDP, DHCP, DNS, PPPOE, DDNS, SMTP, RTSP, HTTP                            |
| SATA HDD                        | Up to 10TB (1 x 10TB)                                                            |
| USB                             | 2 x USB 2.0 for mouse and USB backup devices                                     |
| Accessories                     | Remote controller, SATA cable, USB mouse                                         |
| Power Consumption               | ≤ 8W (Without HDD)                                                               |
| Power Supply                    | DC: 12V                                                                          |
| Working Environment             | 32°~104°F (0°~40°C) / 10~90% RH                                                  |
| Dimensions (WxHxD)              | 10.04" x 1.65" x 8.27" (255mm × 42mm × 210mm)                                    |