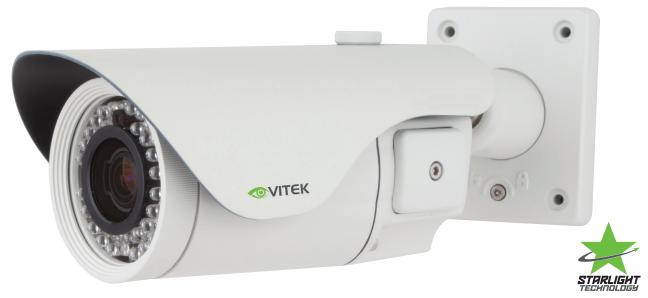

## **FEATURES**

- 1/2.8" Sony® STARVIS 2.1 MegaPixel CMOS Sensor
- 2.1 MegaPixel with Full 1080p/720p HD/EX-SDI 1.0, 2.0 / TVI / AHD / CVI / CVBS Output
- Advanced Starlight Technology Offers Dramatically Higher Sensitivity to Light Producing Color Images in Very Dark & Night Scenes
- 5 MegaPixel IR Corrected 2.8~12mm or 5~50mm Motorized Varifocal Lens with 1 click focus for easy Configuration
- 40 Dynamic Infrared LEDs at 850nm enable viewing in total darkness up to 150 feet
- Dual Glass Compartments to Eliminate IR Reflection
- 3D-DNR Digital Noise Reduction
- True Day/Night by ICR Dual Filter Switch
- Fully programmable True WDR (Dual Scan)
- ROI (Region of Interest) WDR achieves superior exposure compensation specifically in exact areas of interest while reducing HDD storage space
- Secondary Video Output & OSD Control Joystick are accessible inside a gasket sealed removable side panel
- Advanced OSD Functions: Motion Detection, Privacy Mask, Defog, Sens-up(~x32), Sharpness, Mirror/Flip, BLC/HLC, Deblur, Anti-Saturation, Title Set, D-WDR
- 3-Axis mount with Simple One Turn Positioning Lock for Ease of Installation
- IP-68 Rated Water Resistance
- 12VDC / 24VAC Dual Voltage Operation