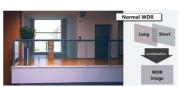

ROI (Region of Interest) WDR achieves superior exposure compensation specifically in exact areas of interest while reducing HDD storage space.

Advanced Starlight Technology offers dramatically higher sensitivity to light, producing color images in very dark & night scenes.

## **FEATURES**

- 1/2.8" Sony® STARVIS 2.1 MegaPixel CMOS Sensor
- 2.1 MegaPixel with Full 1080p/720p HD/EX-SDI 1.0, 2.0 / TVI / AHD / CVI / CVBS Output
- Advanced Starlight Technology Offers Dramatically Higher Sensitivity to Light Producing Color Images in Very Dark & Night Scenes
- 5 MegaPixel IR Corrected 2.8~12mm or 5~50mm Motorized Varifocal Lens with 1 click focus for easy Configuration
- 40 Dynamic Infrared LEDs at 850nm enable viewing in total darkness up to 150 feet
- Dual Glass Compartments to Eliminate IR Reflection
- 3D-DNR Digital Noise Reduction
- True Day/Night by ICR Dual Filter Switch
- Fully programmable True WDR (Dual Scan)
- ROI (Region of Interest) WDR achieves superior exposure compensation specifically in exact areas of interest while reducing HDD storage space
- Secondary Video Output & OSD Control Joystick are accessible inside a gasket sealed removable side panel
- Advanced OSD Functions: Motion Detection, Privacy Mask, Defog, Sens-up(~x32), Sharpness, Mirror/Flip, BLC/HLC, Deblur, Anti-Saturation, Title Set, D-WDR
- 3-Axis mount with Simple One Turn Positioning Lock for Ease of Installation
- IP-68 Rated Water Resistance
- 12VDC / 24VAC Dual Voltage Operation

| Detailed Specifications      | VTC-IRM40-2812                                                                                                                   | VTC-IRM40-550                                        |
|------------------------------|----------------------------------------------------------------------------------------------------------------------------------|------------------------------------------------------|
| Imaging Sensor               | 1/2.8" Sony® STARVIS 2.1 MegaPixel CMOS Sensor                                                                                   |                                                      |
| Effective Pixels             | 1920(H) x 1080(V) x 30p                                                                                                          |                                                      |
| Scan Frequency               | 30Hz(V), 22.5Khz(H) Progressive                                                                                                  |                                                      |
| Video Format                 | HD: 16:9, 1080p@30fps / CVBS: 16:9 (NTSC)                                                                                        |                                                      |
| Video Output                 | HD/EX-SDI 1.0, 2.0 / TVI / AHD / CVI / CVBS                                                                                      |                                                      |
| Video Resolution             | 2.1 MegaPixel 1080p (1920x1080)                                                                                                  |                                                      |
| Min.Illumination             | Color: 0.08 Lux (LED Off), B/W: 0.005 Lux (LED Off)                                                                              |                                                      |
| S/N Ratio                    | More than 50dB (AGC Off)                                                                                                         |                                                      |
| Lens                         | 5 MegaPixel 2.8~12mm @ F1.4 Motorized Varifocal                                                                                  | 5 MegaPixel 5 $\sim$ 50mm @ F1.6 Motorized Varifocal |
| Exposure                     | Brightness / Shutter / Sens-up / AGC                                                                                             |                                                      |
| Dynamic Intensity IR LEDs    | Built-in 40pcs x 850nm IR-LED                                                                                                    |                                                      |
| IR Range                     | 150'                                                                                                                             |                                                      |
| DAY / NIGHT                  | TDN by Dual Filter Switch, EXTERN / AUTO / COLOR / B&W                                                                           |                                                      |
| White Balance                | AUTO / AUTOext / PRESET / MANUAL                                                                                                 |                                                      |
| WDR                          | True Dual Scan WDR                                                                                                               |                                                      |
| ROI (Region of Interest) WDR | Yes                                                                                                                              |                                                      |
| DNR                          | 3D-NR                                                                                                                            |                                                      |
| MIRROR/FLIP                  | Off / On                                                                                                                         |                                                      |
| Functions                    | Motion Detection, Privacy Mask, Defog, Sens-up(~x32), Sharpness, Mirror/Flip, BLC/HLC, Deblur, Anti-Saturation, Title Set, D-WDR |                                                      |
| Remote Control               | CoC (Control over COAX) via DVR HD-TVI / AHD                                                                                     |                                                      |
| Operating Power              | 12VDC / 24VAC (Dual Voltage)                                                                                                     |                                                      |
| Weather Resistance           | IP68                                                                                                                             |                                                      |
| Operating Temp.              | -22° ~ 122°F (-30° ~ +50°C) @ 20-80% RH                                                                                          |                                                      |
| Weight                       | 2.98lbs (1.35kg)                                                                                                                 |                                                      |
| Dimension (WxHxD)            | 4.35" x 4.33" x 10.11" (1                                                                                                        | 10.5 x 110 x 256.7mm)                                |