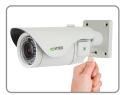

## **FEATURES**

- 1/2.8" Sony® STARVIS 2.1 MegaPixel CMOS Sensor
- 2.1 MegaPixel with Full 1080p/720p HD/EX-SDI 1.0, 2.0 / TVI / AHD / CVI / CVBS Output
- Advanced Starlight Technology Offers Dramatically Higher Sensitivity to Light Producing Color Images in Very Dark & Night Scenes
- 5 MegaPixel IR Corrected 2.8~12mm or 5~50mm Motorized Varifocal Lens with 1 click focus for easy Configuration
- 40 Dynamic Infrared LEDs at 850nm enable viewing in total darkness up to 150 feet
- Dual Glass Compartments to Eliminate IR Reflection
- 3D-DNR Digital Noise Reduction
- True Day/Night by ICR Dual Filter Switch
- Fully programmable True WDR (Dual Scan)
- ROI (Region of Interest) WDR achieves superior exposure compensation specifically in exact areas of interest while reducing HDD storage space
- Secondary Video Output & OSD Control Joystick are accessible inside a gasket sealed removable side panel
- Advanced OSD Functions: Motion Detection, Privacy Mask, Defog, Sens-up(~x32), Sharpness, Mirror/Flip, BLC/HLC, Deblur, Anti-Saturation, Title Set, D-WDR
- 3-Axis mount with Simple One Turn Positioning Lock for Ease of Installation
- IP-68 Rated Water Resistance
- 12VDC / 24VAC Dual Voltage Operation