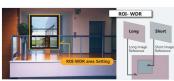

ROI (Region of Interest) WDR achieves superior exposure compensation specifically in exact areas of interest while reducing HDD storage space.

Advanced Starlight Technology offers dramatically higher sensitivity to light, producing color images in very dark & night scenes.