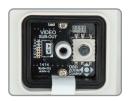

## **FEATURES**

- 1/2.8" Sony® STARVIS 2.1 MegaPixel CMOS Sensor
- 2.1 MegaPixel with Full 1080p/720p HD/EX-SDI 1.0, 2.0 / TVI / AHD / CVI / CVBS Output
- Advanced Starlight Technology Offers Dramatically Higher Sensitivity to Light Producing Color Images in Very Dark & Night Scenes
- 5 MegaPixel IR Corrected 2.8~12mm or 5~50mm Motorized Varifocal Lens with 1 click focus for easy Configuration
- 40 Dynamic Infrared LEDs at 850nm enable viewing in total darkness up to 150 feet
- Dual Glass Compartments to Eliminate IR Reflection
- 3D-DNR Digital Noise Reduction
- True Day/Night by ICR Dual Filter Switch
- Fully programmable True WDR (Dual Scan)
- ROI (Region of Interest) WDR achieves superior exposure compensation specifically in exact areas of interest while reducing HDD storage space
- Secondary Video Output & OSD Control Joystick are accessible inside a gasket sealed removable side panel
- Advanced OSD Functions: Motion Detection, Privacy Mask, Defog, Sens-up(~x32), Sharpness, Mirror/Flip, BLC/HLC, Deblur, Anti-Saturation, Title Set, D-WDR
- 3-Axis mount with Simple One Turn Positioning Lock for Ease of Installation
- IP-68 Rated Water Resistance
- 12VDC / 24VAC Dual Voltage Operation